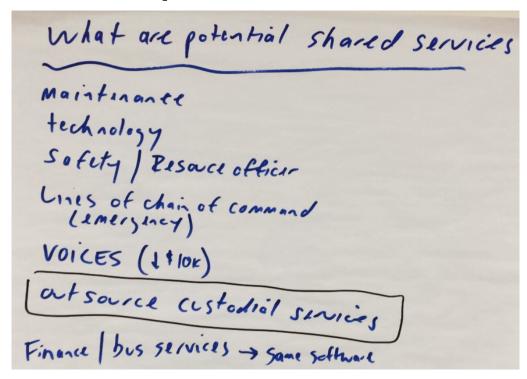

## Potential Shared Services / related improvements

The list for now is to the right, no particular order.

Some items like custodial was suggested as an opportunity for improvement even though it is likely outside the scope of shared services.