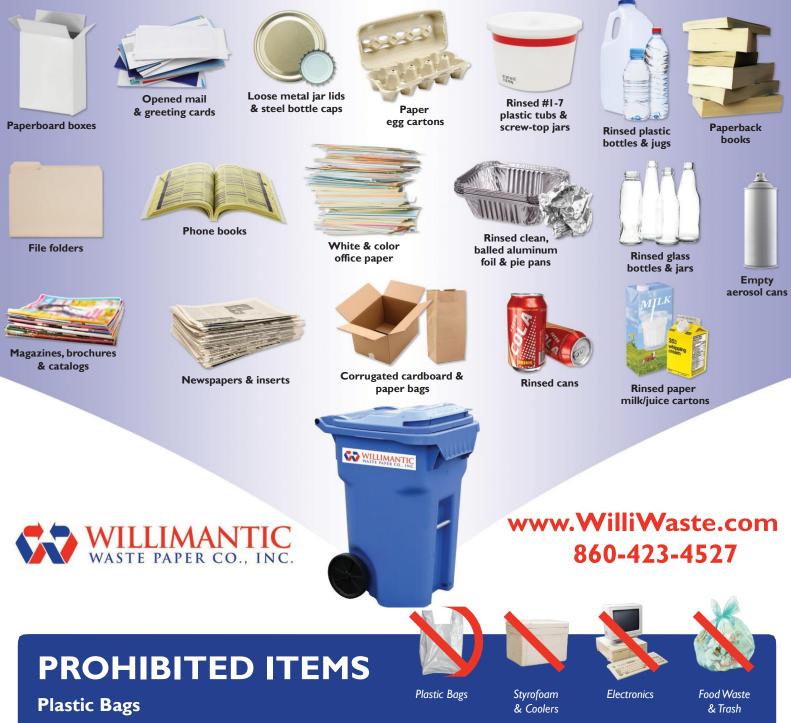

## Single Stream Recycling

## You can place all acceptable recyclables in one bin!

Trash / Food Waste / Garbage

**Unacceptable Paper** – Wax paper, soiled paper, soiled napkins & paper, pet food bags & dryer sheets, shredded paper

**Unacceptable Plastics** – Non Bottled Plastics (Examples: Garden hose, trash & zip lock bags, cereal box bags, bubble wrap, clear plastic wrap, potato chip bags, single cheese wrappers, soiled plastic bottles & bags, Styrofoam, coolers, straws, silverware **Unacceptable Aluminum** – Soiled aluminum foil,

Alumnu

**Unacceptable Cardboard** – Soiled pizza boxes & soiled cardboard (Examples: Grease, mold, paint)

**Unacceptable Glass** – Windowpane glass, plated glass, windshield glass, ceramics, candle glass

Unacceptable Items Miscellaneous – Pillows, clothing items, furniture, sheet rock, wood, yard waste

## "Hauling Your Trash, Recycling Our World!"

soiled tin cans