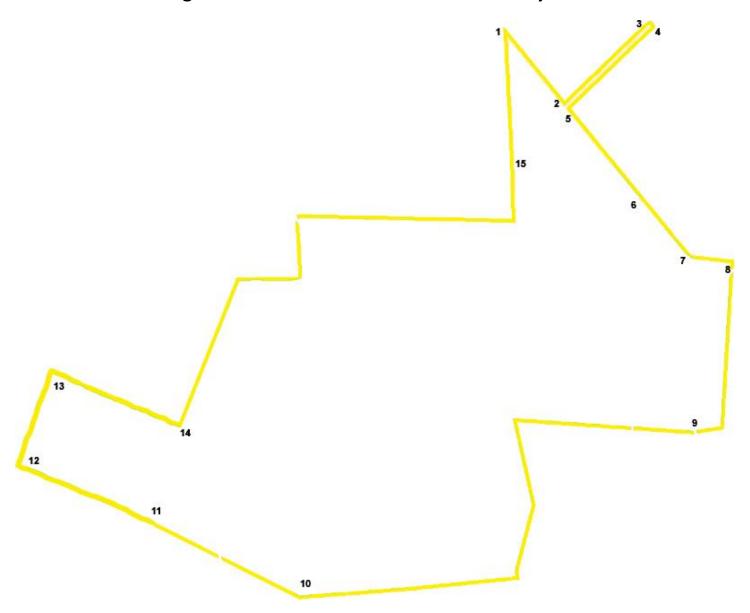

## **Sage Meadow Conservation Area Boundary Pins**

## Notes:

7 pins looked for on northern boundary line only

Width of Sage Meadow Drive access is 15 feet.

| 1  | 41° 52.964' | 72° 21.847′ | In stone wall south of junk pile |
|----|-------------|-------------|----------------------------------|
| 2  | 41° 52.936' | 72° 21.818′ |                                  |
| 3  | 41° 52.967' | 72° 21.776′ | Along Sage Meadow Drive          |
| 4  | 41° 52.965' | 72° 21.774′ | Along Sage Meadow Drive          |
| 5  | 41° 52.934' | 72° 21.816′ |                                  |
| 6  | 41° 52.898' | 72° 21.776′ |                                  |
| 7  | 41° 52.877' | 72° 21.755′ |                                  |
| 8  |             |             |                                  |
| 9  |             |             |                                  |
| 10 |             |             | Perpendicular stone wall         |
| 11 |             |             |                                  |
| 12 |             |             | Along Old Stafford Road          |
| 13 |             |             | Along Old Stafford Road          |
| 14 |             |             |                                  |
| 15 |             |             | Along stone wall                 |