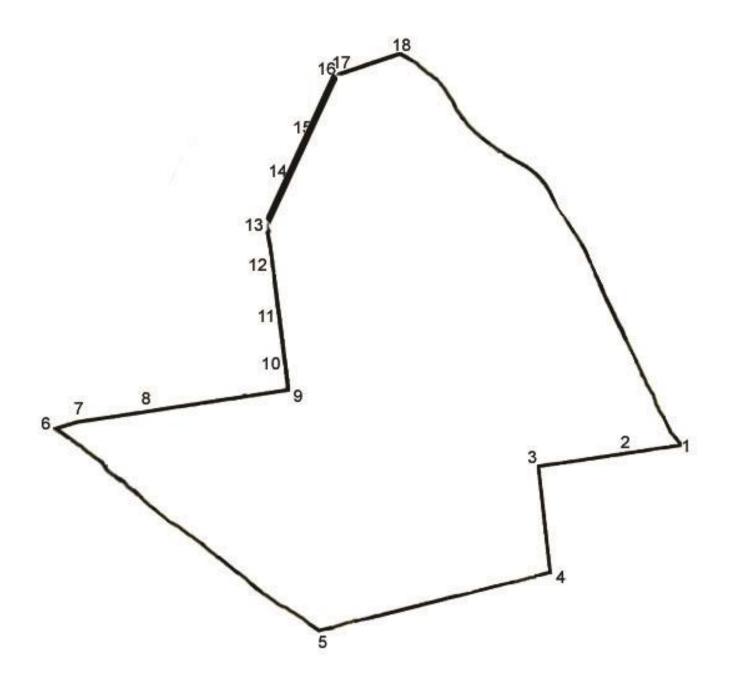

| 41° 53.035′ | 72° 22.611′                                                                                                                                                                                                                                  | Along Bald Hill Road, large metal post found                                                                                                                                                                                                                                                                                                    |
|-------------|----------------------------------------------------------------------------------------------------------------------------------------------------------------------------------------------------------------------------------------------|-------------------------------------------------------------------------------------------------------------------------------------------------------------------------------------------------------------------------------------------------------------------------------------------------------------------------------------------------|
| 41° 53.022′ | 72° 22.654′                                                                                                                                                                                                                                  | Pin found                                                                                                                                                                                                                                                                                                                                       |
| 41° 53.013′ | 72° 22.718′                                                                                                                                                                                                                                  | Pin found                                                                                                                                                                                                                                                                                                                                       |
| 41° 52.951′ | 72° 22.709′                                                                                                                                                                                                                                  | Tall metal post found                                                                                                                                                                                                                                                                                                                           |
| 41° 52.890′ | 72° 22.925′                                                                                                                                                                                                                                  | Along Burbank Road between barbed wire tree and CL&P pole #31279                                                                                                                                                                                                                                                                                |
| 41° 53.043′ | 72° 23.179′                                                                                                                                                                                                                                  | Along Burbank Road, can't find pin, should be on hill                                                                                                                                                                                                                                                                                           |
| 41° 53.049′ | 72° 23.149′                                                                                                                                                                                                                                  | Pin found                                                                                                                                                                                                                                                                                                                                       |
| 41° 53.055′ | 72° 23.097′                                                                                                                                                                                                                                  | Pin at base of tree                                                                                                                                                                                                                                                                                                                             |
| 41° 53.072′ | 72° 22.958′                                                                                                                                                                                                                                  | Pin next to ½ telephone pole                                                                                                                                                                                                                                                                                                                    |
| 41° 53.098′ | 72° 22.961′                                                                                                                                                                                                                                  | Pin found on steep slope                                                                                                                                                                                                                                                                                                                        |
| 41° 53.123′ | 72° 22.956′                                                                                                                                                                                                                                  | Pin found on ridge top                                                                                                                                                                                                                                                                                                                          |
| 41° 53.147′ | 72° 22.970′                                                                                                                                                                                                                                  | Pin found in rocks                                                                                                                                                                                                                                                                                                                              |
| 41° 53.174′ | 72° 22.971′                                                                                                                                                                                                                                  | Large iron pipe                                                                                                                                                                                                                                                                                                                                 |
| 41° 53.212′ | 72° 22.945′                                                                                                                                                                                                                                  | Pin found in rock pile                                                                                                                                                                                                                                                                                                                          |
| 41° 53.252′ | 72° 22.922′                                                                                                                                                                                                                                  | Pin found in pile of 3 rocks                                                                                                                                                                                                                                                                                                                    |
| 41° 53.281′ | 72° 22.901′                                                                                                                                                                                                                                  | Pin found in rock pile overlooking driveway                                                                                                                                                                                                                                                                                                     |
| 41° 53.283′ | 72° 22.899′                                                                                                                                                                                                                                  | Pin found with 3 rocks                                                                                                                                                                                                                                                                                                                          |
| 41° 53.290′ | 72° 22.859′                                                                                                                                                                                                                                  | Along Bald Hill Road, wood stake 10' from large metal post                                                                                                                                                                                                                                                                                      |
|             | 41° 53.022′<br>41° 53.013′<br>41° 52.951′<br>41° 52.890′<br>41° 53.043′<br>41° 53.049′<br>41° 53.055′<br>41° 53.072′<br>41° 53.123′<br>41° 53.123′<br>41° 53.147′<br>41° 53.212′<br>41° 53.212′<br>41° 53.281′<br>41° 53.281′<br>41° 53.283′ | 41° 53.022' 72° 22.654'   41° 53.013' 72° 22.718'   41° 52.951' 72° 22.709'   41° 52.890' 72° 22.925'   41° 53.043' 72° 23.179'   41° 53.049' 72° 23.149'   41° 53.055' 72° 23.097'   41° 53.072' 72° 22.958'   41° 53.123' 72° 22.961'   41° 53.147' 72° 22.970'   41° 53.212' 72° 22.971'   41° 53.252' 72° 22.922'   41° 53.281' 72° 22.899' |