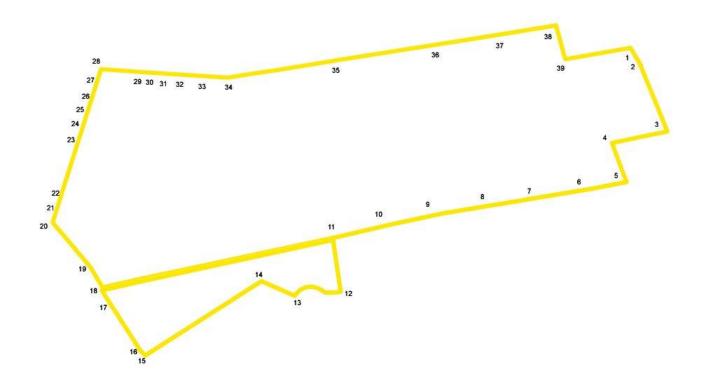

## Weigold Conservation Area GPS Map and Data

| 1.  | 41° 50.171′ | 72° 21.600′ | Found rebar, on Weigold Road between driveway and stone wall              |
|-----|-------------|-------------|---------------------------------------------------------------------------|
| 2.  | 41° 50.167′ | 72° 21.596′ | Found 6 sq in concrete monument, on Weigold Road between driveway and dam |
| 3.  | 41° 50.118′ | 72° 21.562′ | Drill hole not found, on Weigold Road, probably south end of stone wall   |
| 4.  | 41° 50.113′ | 72° 21.612′ | Found rebar                                                               |
| 5.  | 41° 50.087′ | 72° 21.600′ | Found rebar, 25' north of stone wall                                      |
| 6.  | 41° 50.082′ | 72° 21.635′ | Found rebar, in swamp, 20' east of green fence                            |
| 7.  | 41° 50.074′ | 72° 21.667′ | Found rebar, at 5' tall green metal post                                  |
| 8.  | 41° 50.070′ | 72° 21.714′ | Found rebar                                                               |
| 9.  | 41° 50.062′ | 72° 21.757′ | Found rebar                                                               |
| 10. | 41° 50.058′ | 72° 21.800′ | Found rebar, at north end of woodpile encroachment                        |
| 11. |             |             | Not found                                                                 |
| 12. |             |             | Not found, on Summerwood Ridge                                            |
| 13. |             |             | Not found, on Summerwood Ridge                                            |
| 14. |             |             | Not found                                                                 |
| 15. | 41° 49.985′ | 72° 22.007′ | Found rebar, just north of small brook                                    |
| 16. |             |             | Not found                                                                 |
| 17. | 41° 50.009′ | 72° 22.036′ | Found rebar and steel post, JT sign, southern Joshua Trust corner         |
| 18. | 41° 50.016′ | 72° 22.039′ | Found iron stake, 10' from metal post, pass 2 stakes to next              |
| 19. | 41° 50.035′ | 72° 22.046′ | Found tall metal post, pass 5 stakes to next                              |
| 20. | 41° 50.059′ | 72° 22.072′ | Found tall metal post, cross brook and pass 1 stake to next               |
| 21. | 41° 50.070′ | 72° 22.080′ | Found tall metal post                                                     |

| 41° 50.088′ | 72° 22.072′                                                                                                                                                                                                                   | Found tall metal post, on trail, going up ridge, pass stake & trail entrance to next                                                                                                                                                                                                                                                                                                                |
|-------------|-------------------------------------------------------------------------------------------------------------------------------------------------------------------------------------------------------------------------------|-----------------------------------------------------------------------------------------------------------------------------------------------------------------------------------------------------------------------------------------------------------------------------------------------------------------------------------------------------------------------------------------------------|
| 41° 50.106′ | 72° 22.056′                                                                                                                                                                                                                   | Found tall metal post, pass 1 stake to next                                                                                                                                                                                                                                                                                                                                                         |
| 41° 50.112′ | 72° 22.056′                                                                                                                                                                                                                   | Found tall metal post                                                                                                                                                                                                                                                                                                                                                                               |
| 41° 50.124′ | 72° 22.053′                                                                                                                                                                                                                   | Found tall metal post                                                                                                                                                                                                                                                                                                                                                                               |
| 41° 50.131′ | 72° 22.050′                                                                                                                                                                                                                   | Found tall metal post, pass 1 stake to next                                                                                                                                                                                                                                                                                                                                                         |
| 41° 50.139′ | 72° 22.040′                                                                                                                                                                                                                   | Found short metal pipe, just before newer trail entrance, pass 2 stakes to next                                                                                                                                                                                                                                                                                                                     |
| 41° 50.153′ | 72° 22.033′                                                                                                                                                                                                                   | Found short metal pipe, northern Joshua Trust corner                                                                                                                                                                                                                                                                                                                                                |
| 41° 50.156′ | 72° 22.005′                                                                                                                                                                                                                   | Found capped iron pin, between rocks                                                                                                                                                                                                                                                                                                                                                                |
| 41° 50.156′ | 72° 21.992′                                                                                                                                                                                                                   | Found rebar                                                                                                                                                                                                                                                                                                                                                                                         |
| 41° 50.152′ | 72° 21.982′                                                                                                                                                                                                                   | Found capped iron pin                                                                                                                                                                                                                                                                                                                                                                               |
| 41° 50.151′ | 72° 21.970′                                                                                                                                                                                                                   | Found capped iron pin, beside trail                                                                                                                                                                                                                                                                                                                                                                 |
| 41° 50.152′ | 72° 21.958′                                                                                                                                                                                                                   | Found capped iron pin                                                                                                                                                                                                                                                                                                                                                                               |
| 41° 50.149′ | 72° 21.939′                                                                                                                                                                                                                   | Found iron pipe, surrounded by rocks                                                                                                                                                                                                                                                                                                                                                                |
|             |                                                                                                                                                                                                                               | Not found, but found barbed wire on 2 trees                                                                                                                                                                                                                                                                                                                                                         |
| 41° 50.173′ | 72° 21.744′                                                                                                                                                                                                                   | Found iron pipe, west end of stone wall                                                                                                                                                                                                                                                                                                                                                             |
| 41° 50.179′ | 72° 21.693′                                                                                                                                                                                                                   | Found tall iron pipe, in stone wall                                                                                                                                                                                                                                                                                                                                                                 |
| 41° 50.182′ | 72° 21.656′                                                                                                                                                                                                                   | Not found, but probably at corner & gap in stone wall                                                                                                                                                                                                                                                                                                                                               |
| 41° 50.162′ | 72° 21.652′                                                                                                                                                                                                                   | Found rebar and wood stake by driveway                                                                                                                                                                                                                                                                                                                                                              |
|             | 41° 50.106′<br>41° 50.112′<br>41° 50.131′<br>41° 50.139′<br>41° 50.153′<br>41° 50.156′<br>41° 50.156′<br>41° 50.152′<br>41° 50.151′<br>41° 50.152′<br>41° 50.149′<br>41° 50.173′<br>41° 50.173′<br>41° 50.179′<br>41° 50.182′ | 41° 50.106′ 72° 22.056′   41° 50.112′ 72° 22.056′   41° 50.124′ 72° 22.053′   41° 50.131′ 72° 22.050′   41° 50.139′ 72° 22.040′   41° 50.153′ 72° 22.003′   41° 50.156′ 72° 22.005′   41° 50.156′ 72° 21.992′   41° 50.152′ 72° 21.982′   41° 50.151′ 72° 21.970′   41° 50.152′ 72° 21.938′   41° 50.149′ 72° 21.939′   41° 50.173′ 72° 21.744′   41° 50.179′ 72° 21.693′   41° 50.182′ 72° 21.656′ |