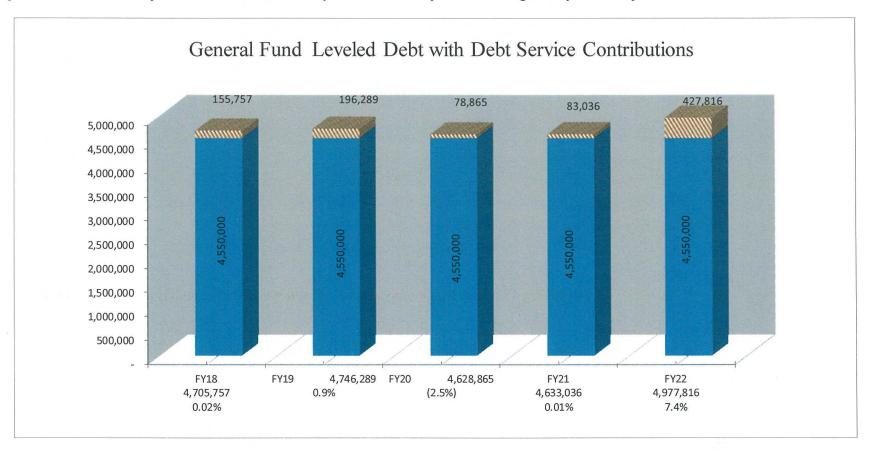

| DEBT SERVICE                                                                    |     |
|---------------------------------------------------------------------------------|-----|
| Overview                                                                        | 222 |
| 840-00 Debt Service                                                             | 223 |
| Principal and Interest Schedule                                                 | 224 |
| Debt Management Plan                                                            | 226 |
| Summary of Debt Management Policy                                               | 227 |
| Statutory Debt Limitation                                                       | 228 |
| Proposed Debt Issuance Plan                                                     | 229 |
| Comparative Chart of Debt Service Levels                                        | 231 |
| Financial Indicators                                                            | 232 |
| CAPITAL IMPROVEMENTS                                                            |     |
| Overview                                                                        | 233 |
| 910-00 Capital Improvements                                                     | 234 |
| Purpose of Capital Improvements                                                 | 235 |
| Capital Improvement Program Strategy/Guidelines                                 | 235 |
| Capital Planning Guidelines                                                     | 236 |
| Capital Financing Guidelines                                                    | 236 |
| Funding Sources                                                                 | 237 |
| Comparative Revenues and Expenditures and 2016/2017 Charts                      | 240 |
| Operating Costs Associated with Future Capital Budget                           | 241 |
| Equipment Aging Schedule for Units Assigned to Parks & Facilities               | 242 |
| Equipment Aging Schedule for Units Assigned to Highway Garage                   | 243 |
| Five-Year Capital Improvement Plan for Fiscal Years 2017-2018 through 2021-2022 | 245 |
| FY 2017-2018 Capital Improvement Program                                        | 249 |
| Administration                                                                  | 250 |
| Board of Education                                                              | 251 |
| Capital Equipment                                                               | 252 |
| Fire and Ambulance                                                              | 253 |
| Parks and Recreation                                                            | 254 |
| Public Facilities                                                               | 255 |
| Streets and Roads                                                               | 256 |
| FY 2018-2019 Capital Improvement Program                                        | 259 |
| FY 2019-2020 Capital Improvement Program                                        | 269 |
| FY 2020-2021 Capital Improvement Program                                        | 279 |
| FY 2021-2022 Capital Improvement Program                                        | 289 |
| BOE TEACHERS' RETIREMENT CONTRIBUTION                                           |     |
| Overview                                                                        | 298 |
| 845-00 BOE Teachers' Retirement Contribution                                    | 299 |