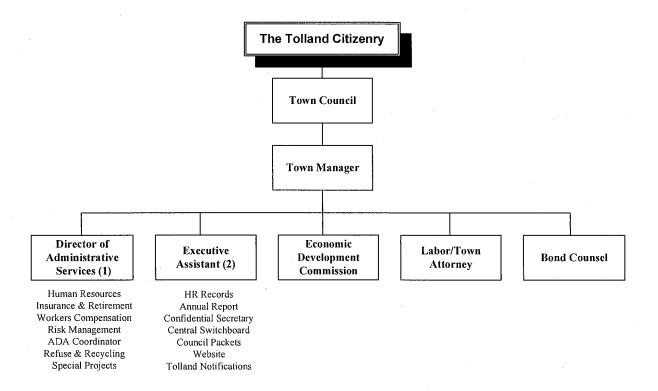

#### TABLE OF CONTENTS

| BUDGET MESSAGE                                                           |   | 9  |
|--------------------------------------------------------------------------|---|----|
| BUDGET SUMMARY                                                           |   |    |
| General Fund Budget Summary                                              |   | 12 |
| Three Year Revenue and Expenditure Comparison                            |   | 13 |
| Percentages of Total Revenues and Expenditures                           |   | 15 |
| CITIZENS' GUIDE TO THE BUDGET                                            |   |    |
| Introduction to the Budget Document                                      | • | 16 |
| Description and History of the Town                                      |   | 17 |
| Municipal Government                                                     |   | 17 |
| Public Schools                                                           |   | 19 |
| Municipal and Board of Education Employees                               |   | 19 |
| Town Organization Chart                                                  |   | 20 |
| Municipal Employees - Full-Time Equivalents                              |   | 21 |
| Board of Education Employees – Full-Time Equivalents                     |   | 22 |
| Local Economy                                                            |   | 23 |
| Major Initiatives                                                        |   | 24 |
| Budget Process and Budget Timelines                                      |   | 25 |
| Financial Planning Framework                                             |   | 27 |
| ◊ Balanced Budget                                                        |   | 27 |
| ♦ Long-Range Planning                                                    | • | 27 |
| ♦ Fiscal Trend Analysis of Future Town Budgets and Mill Impacts          |   | 28 |
| ♦ Goals & Objectives of Town Council 2015-2017                           |   | 30 |
| ♦ Financial Policies                                                     |   | 31 |
| Fund Balance                                                             |   | 32 |
| Fund Structure, Basis of Accounting & Measurement Focus                  |   | 34 |
| Description of Funds                                                     |   | 37 |
| REVENUES                                                                 |   |    |
| Overview                                                                 |   | 39 |
| Revenue Summary Statements                                               |   | 40 |
| Projected Decreases/Increases for 2017/2018 from Non-Tax Revenue Sources |   | 43 |
| Overview of Total Revenues                                               |   | 44 |
| Trends in General Fund Revenue Sources                                   | • | 46 |
| Assessments and Property Taxes                                           |   | 47 |
| Intergovernmental – State and Federal Grants                             |   | 51 |
| Other Sources                                                            |   | 53 |
| Revenue Descriptions                                                     |   | 54 |