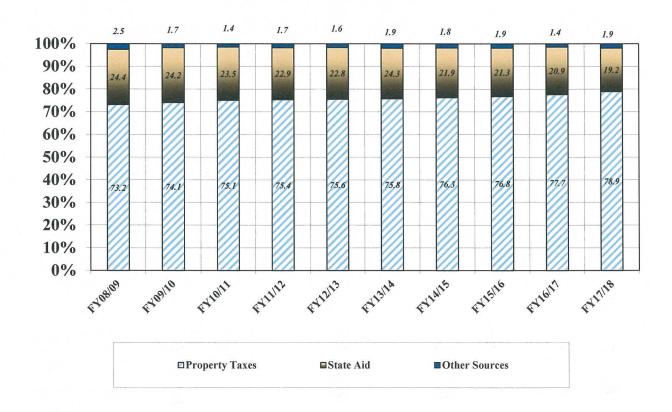

As we have on a regular basis over the last several years in response to the economic times, we have minimized, to the extent practical, expenditures. The budget philosophy has been to focus on our ability to sustain over time essential services and programs and to address absolute needs in a prioritized manner. This community over the last three years, excluding the year which was impacted by the State mandated revaluation, has had a percentage increase in the mill rate of 1.46% which is considerably lower than the average consumer price index for the same period of 2.0%. In addition over the last five years the year-to-year increase in Town Government spending has averaged 1.78%. Tolland has certainly done its part to be fiscally responsible during that period of time.