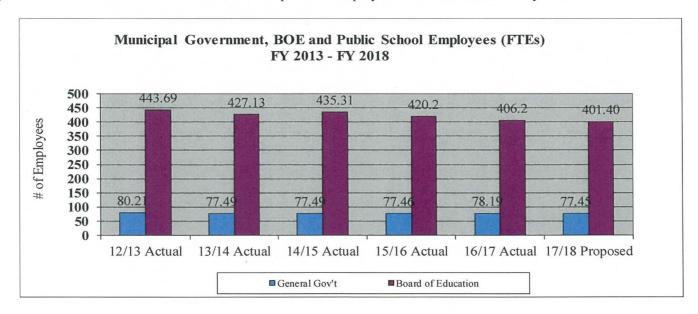

This budget proposes Town operating expenditures at \$11,781,721 which is considerably less than the statewide average for Towns with populations between 10,000-30,000 which is \$23,274,052 (State Office of Policy and Management) and \$343,291 less than current year expenditures. In order to achieve Town expenditure level as recommended over the last five years the total number of Town employees has been reduced by 10%. This has been