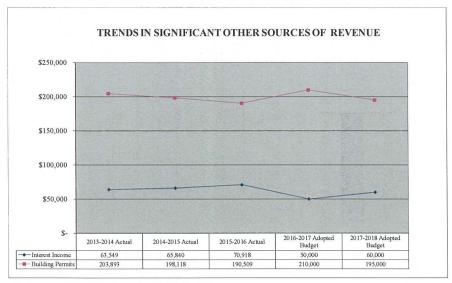

11,029,147                      | 10,793,546                     | 10,172,654                             | (620,892)                                    | -5.8%       |
| Total Federal and State Grants     | 11,382,202                      | 11,876,707                      | 11,688,788                      | 11,624,165                      | 11,664,820                     | 10,680,195                             | -984,625                                     | -8.4%       |

The chart below represents actual figures up to 2016 fiscal year and budgeted numbers for fiscal year 2017-2018.



#### Other Sources of Revenue

Licenses, Permits and Fees, Charges for Current Services, Investment Income/Other revenue and Contribution from Fund Balance represent 3.06% of the total 2017-18 Budget.





#### Revenue Descriptions

#### **Property Taxes**

- 110-10 Current Taxes property taxes due for current fiscal year.
- 110-20 Prior Year Taxes property taxes due for up to fourteen previous fiscal years.
- 110-30 Interest and Lien Fees interest applied to delinquent tax payments and lien charges on real estate property for the release of filing in the Town Clerk's Office.
- 110-39 Motor Vehicle current motor vehicle taxes due for current fiscal year capped at 37 mills. Tolland will only bill out at 34.48 mills.
- 110-40 Motor Vehicle Supplement property tax levied on motor vehicles, not included on the October Grand List.
- 110-50 Suspense tax collections received from personal property that have been removed from active receivables.
- 110-60 Telecommunications Access state imposed pay