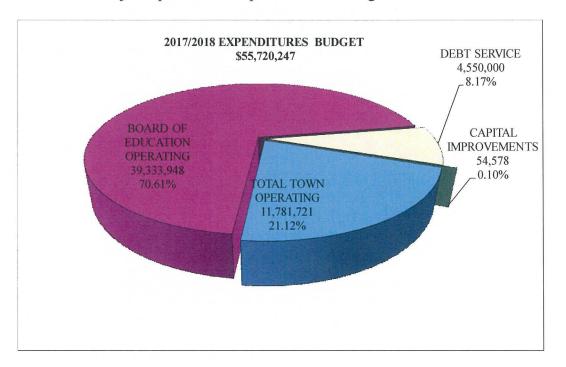

This budget proposes Town operating expenditures at \$11,781,721 which is considerably less than the statewide average for Towns with populations between 10,000-30,000 which is \$23,274,052 (State Office of Policy and Management) and \$343,291 less than current year expenditures. In order to achieve Town expenditure level as recommended over the last five years the total number of Town employees has been reduced by 10%. This has been