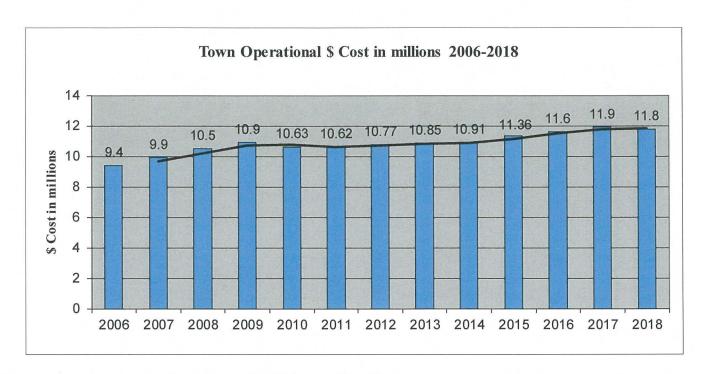

This budget proposes Town operating expenditures at \$11,781,721 which is considerably less than the statewide average for Towns with populations between 10,000-30,000 which is \$23,274,052 (State Office of Policy and Management) and \$343,291 less than current year expenditures. In order to achieve Town expenditure level as recommended over the last five years the total number of Town employees has been reduced by 10%. This has been