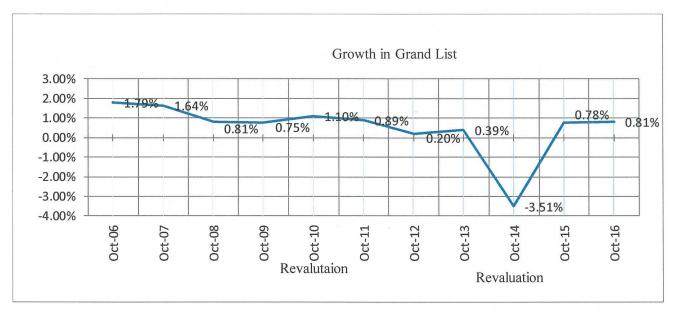

We are fortunate that we did experience a .88% increase in our Grand List. Our increase, however, is due primarily to some one time occurrences such as the privatization of Woodlake Health Care Facility and a significant amount of work by Connecticut Water Company and CNG within the community in the last year. We also saw a reduction in the number of vehicles registered in Town which resulted in a loss of \$40,000 in tax revenue. The most recent experience with Grand List growth demonstrates our inability to use this source of additional revenue to significantly offset tax increases in expenditures even if we were to see an increase in economic development which only serves to put added pressure on the property tax.