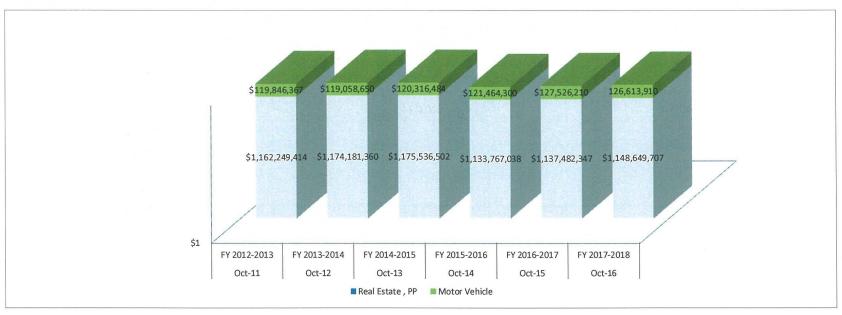

| 71,691,980.00        | 5.62%                                |
|                                               |                                   |                      |                                      |

Actual growth in the Grand List refers to new construction and expansions, or new commercial property and vehicles on the Grand List. This is different from changes in the Grand List that occur as a result of revaluation. Revaluation is a valuation of all existing property that occurs on a scheduled basis every four to five years (though the spacing between revaluations can vary). When a new building is constructed or expanded, or when a business purchases additional equipment, that is actual growth in the Grand List which generates additional revenue.





#### Tax Rate and Motor Vehicle Tax Cap

In 2017- 2018, the Town is required to follow the new State Statute 15-244, Sec. 206 & 208. This Statute requires municipalities to tax motor vehicles at a different rate than other taxable property and to cap the motor vehicle rate at 32 mills for the 2016 assessment year. We have been advised that there is a very strong possibility that this rate will be reverted back to the current cap of 37 mills. With this information we are not separately breaking out and capping motor vehicles at the lower mill rate and it will be calculated in the same manner that we have done in previous years without hitting the 37 mill cap.

The amount of tax to be raised next year by General Fund for Real Estate, Motor Vehicles and Personal Property is \$43,519,553. Th