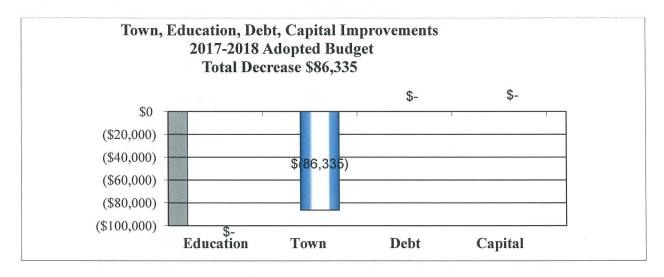

The budget approved at a referendum held on November 14, 2017 contains the approved revenues in the State budget.

The approved State budget is a two year budget which includes a reduction of ECS in year one from \$10,784,974 in FY 16/17 to \$10,164,218 in FY 17/18. Previous Town budgets prepared were based on significant reductions in State revenues plus increased expenditures such as a portion of teacher costs. Since these revenue reductions and new costs did not materialize the Town Council reinstated certain reductions previously proposed for the BOE and Town. The expenditure reductions to the BOE of \$993,340 was restored making the FY 17/18 BOE budget equal to that of FY 16/17. For the Town the amount taken out of Police Services (\$256,956) was restored with the funds being reserved pending the outcome of the Police Study. The Town budget for FY 17/18 is \$86,335 less than the FY 16/17 budget.