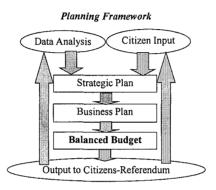

and Town Council approval.

#### Financial Planning Framework

#### **Balanced Budget**

The creation of a balanced budget is the result of many aspects during a laborious process. The Town of Tolland administration must act in compliance with Town charter requirements which mandate that expenditures cannot exceed revenues called balanced budget. Also considered is the citizens' input from public participation at the Town Council meetings and the Budget Public Hearings. Data analysis on recent demographics, state and local economy is compiled to help shape a strategic economic plan. All information gathered results in a proposed budget presented to the public in the form of a referendum. When approved by majority vote, the Town is able to operate with a legally adopted, balanced budget.



#### Long-Range Planning

Every year the town looks at a budget as a multi-year document to determine if expenditures made today can be sustained in future years. The Town has embarked on an assertive long-term planning program. Specifically, it has developed and continues to modify, a "Long-Term Fiscal Trend Analysis Report," which synthesizes several quantifiable variables into a document that forecasts long-term revenue and anticipated expenditures which make up the Town budget. These variables include such indicators as: 1) Grand List growth, 2) intergovernmental revenue projections, 3) forecasts in both municipal and educational operating expenses. The drafting of this trend analysis has helped the Town Manager's Office immensely in developing affordability benchmarks and thus estab