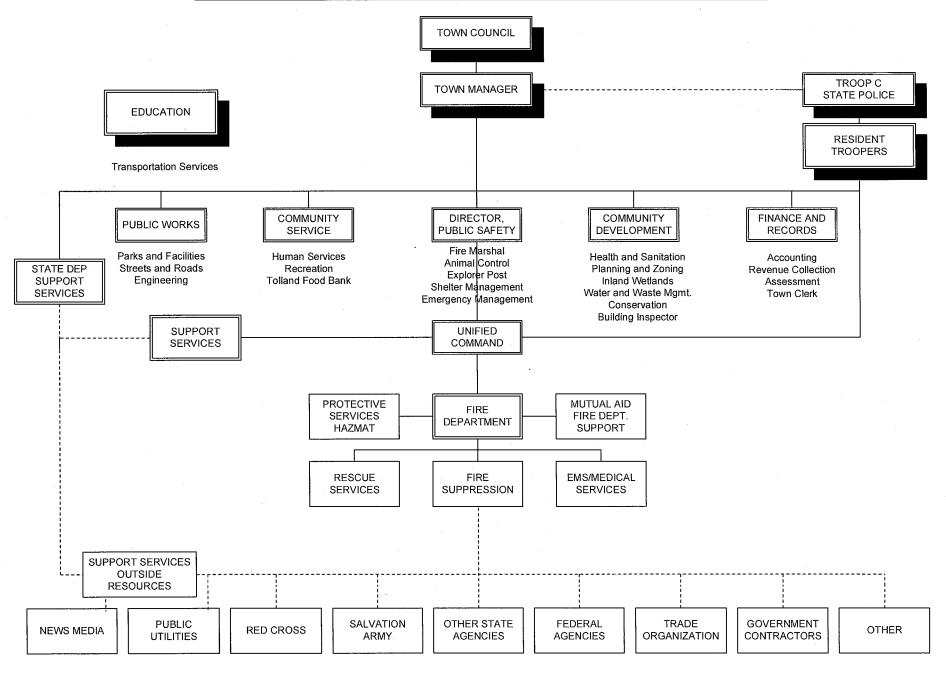

#### TABLE OF CONTENTS

| BUDGET MESSAGE                                                           |   | 9  |
|--------------------------------------------------------------------------|---|----|
| BUDGET SUMMARY                                                           |   |    |
| General Fund Budget Summary                                              |   | 12 |
| Three Year Revenue and Expenditure Comparison                            |   | 13 |
| Percentages of Total Revenues and Expenditures                           |   | 15 |
| CITIZENS' GUIDE TO THE BUDGET                                            |   |    |
| Introduction to the Budget Document                                      | • | 16 |
| Description and History of the Town                                      |   | 17 |
| Municipal Government                                                     |   | 17 |
| Public Schools                                                           |   | 19 |
| Municipal and Board of Education Employees                               |   | 19 |
| Town Organization Chart                                                  |   | 20 |
| Municipal Employees - Full-Time Equivalents                              |   | 21 |
| Board of Education Employees – Full-Time Equivalents                     |   | 22 |
| Local Economy                                                            |   | 23 |
| Major Initiatives                                                        |   | 24 |
| Budget Process and Budget Timelines                                      |   | 25 |
| Financial Planning Framework                                             |   | 27 |
| ◊ Balanced Budget                                                        |   | 27 |
| ♦ Long-Range Planning                                                    | • | 27 |
| ♦ Fiscal Trend Analysis of Future Town Budgets and Mill Impacts          |   | 28 |
| ♦ Goals & Objectives of Town Council 2015-2017                           |   | 30 |
| ♦ Financial Policies                                                     |   | 31 |
| Fund Balance                                                             |   | 32 |
| Fund Structure, Basis of Accounting & Measurement Focus                  |   | 34 |
| Description of Funds                                                     |   | 37 |
| REVENUES                                                                 |   |    |
| Overview                                                                 |   | 39 |
| Revenue Summary Statements                                               |   | 40 |
| Projected Decreases/Increases for 2017/2018 from Non-Tax Revenue Sources |   | 43 |
| Overview of Total Revenues                                               |   | 44 |
| Trends in General Fund Revenue Sources                                   | • | 46 |
| Assessments and Property Taxes                                           |   | 47 |
| Intergovernmental – State and Federal Grants                             |   | 51 |
| Other Sources                                                            |   | 53 |
| Revenue Descriptions                                                     |   | 54 |