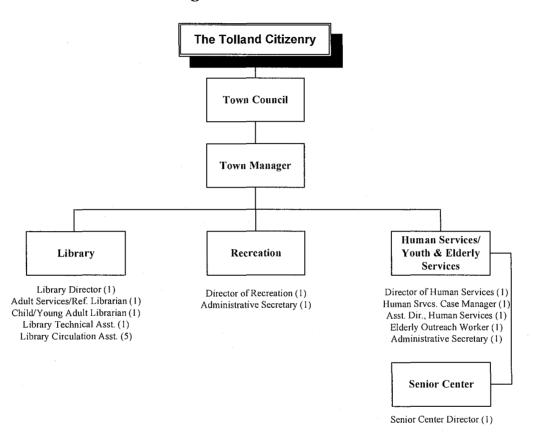

| EXPENDITU  | JRES                                         |      |
|------------|----------------------------------------------|------|
| Overvie    | w.                                           | 56   |
| Expendi    | iture Summary Statements                     | 57   |
|            | rative Expenditures Charts                   | 60   |
| Town O     | Operating Budget                             | 62   |
| Board of   | f Education Operating Budget                 | 64   |
| Debt Ser   | rvice Budget                                 | 65   |
| Capital 2  | Improvement Fund Budget                      | 66   |
| GENERAL G  | GOVERNMENT                                   |      |
| Overvie    | ·W                                           | 67 · |
| Organiz    | ration Chart                                 | 68   |
| 100-00     | Town Council                                 | 69   |
| 110-00     | Town Manager                                 | 72   |
| 120-00     | Economic Development Commission              | 75   |
| 130-00     | HR and Benefit Administration                | 77   |
| 140-00     | Miscellaneous Support Services               | 82   |
| 150-00     | Insurance                                    | 86   |
| 160-00     | Legal Services – Town Attorney and Personnel | 90   |
| 170-00     | Probate Services                             | 94   |
| PLANNING A | AND COMMUNITY DEVELOPMENT                    |      |
| Overvie    | vW                                           | 96   |
| Organiz    | ration Chart                                 | 97   |
| 200-00     | Building Inspection Services                 | 98   |
| 210-00     | Zoning Board of Appeals                      | 101  |
| 230-00     | Public Health Services                       | 103  |
| 240-00     | Planning and Zoning Services                 | 105  |
| 250-00     | Inland Wetlands Commission                   | 108  |
| 260-00     | Planning and Zoning Commission               | 110  |
| 270-00     | Conservation Commission                      | 113  |
| 280-00     | Agriculture Commission                       | 116  |
| COMMUNIT   | TY SERVICES                                  |      |
| Overvie    |                                              | 118  |
|            | ration Chart                                 | 119  |
| 310-00     | Senior Center Services                       | 120  |
| 320-00     | Human Services                               | 123  |
| 400-00     | Library Services                             | 127  |
| 500-00     | Recreation and Adult Education               | 130  |