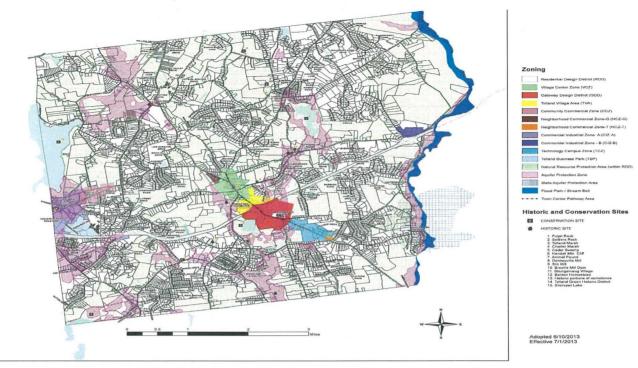

|
|                                      |                     |                     |                     |                      |                      |                                  |                                |                                      |
| OPERATING EXPENDITURE                |                     |                     |                     |                      |                      |                                  |                                |                                      |
| TOTAL BOE TEACHERS' RETIREMENT CONTR | ( <b>B</b> )        | oj C                | 0                   | ) C                  | 0                    | 1,934,215                        | 0                              | 100.00%                              |



Tolland was named by Money Magazine in 2015 as the 34th Best Place to live in the United States as well as in 2011 as 37th and in 2009 the 27th. The Town of Tolland is 40.4 square miles or 25,792 acres. Approximately 22% of the Town of Tolland has been protected as open space.

Quality of life is the primary reason cited by residents for their decision to live in Tolland. The top five specific characteristics cited, in descending order of importance, were location, educational system, town character, character of residential developments and open space. Most people characterized Tolland as a rural community today and would like to see those characteristics retained. Residents clearly want their valued quality of life retained as the Town grows.

#### Population:

The population remained