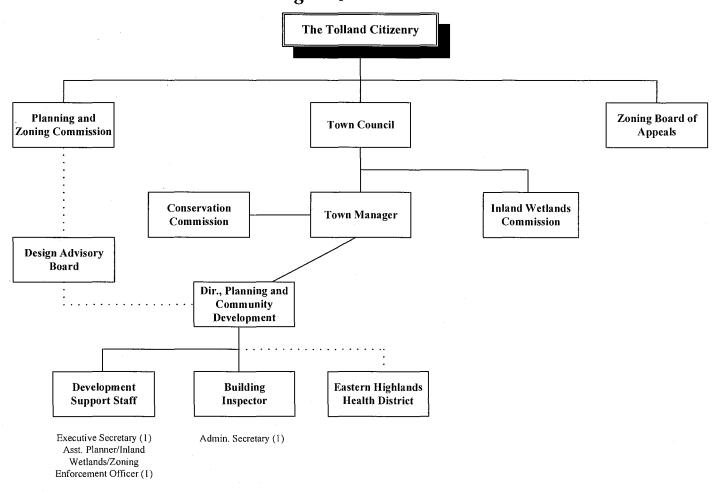

| EXPENDITU  | JRES                                         |      |
|------------|----------------------------------------------|------|
| Overvie    | w.                                           | 56   |
| Expendi    | iture Summary Statements                     | 57   |
|            | rative Expenditures Charts                   | 60   |
| Town O     | Operating Budget                             | 62   |
| Board of   | f Education Operating Budget                 | 64   |
| Debt Ser   | rvice Budget                                 | 65   |
| Capital 2  | Improvement Fund Budget                      | 66   |
| GENERAL G  | GOVERNMENT                                   |      |
| Overvie    | ·W                                           | 67 · |
| Organiz    | ration Chart                                 | 68   |
| 100-00     | Town Council                                 | 69   |
| 110-00     | Town Manager                                 | 72   |
| 120-00     | Economic Development Commission              | 75   |
| 130-00     | HR and Benefit Administration                | 77   |
| 140-00     | Miscellaneous Support Services               | 82   |
| 150-00     | Insurance                                    | 86   |
| 160-00     | Legal Services – Town Attorney and Personnel | 90   |
| 170-00     | Probate Services                             | 94   |
| PLANNING A | AND COMMUNITY DEVELOPMENT                    |      |
| Overvie    | vW                                           | 96   |
| Organiz    | ration Chart                                 | 97   |
| 200-00     | Building Inspection Services                 | 98   |
| 210-00     | Zoning Board of Appeals                      | 101  |
| 230-00     | Public Health Services                       | 103  |
| 240-00     | Planning and Zoning Services                 | 105  |
| 250-00     | Inland Wetlands Commission                   | 108  |
| 260-00     | Planning and Zoning Commission               | 110  |
| 270-00     | Conservation Commission                      | 113  |
| 280-00     | Agriculture Commission                       | 116  |
| COMMUNIT   | TY SERVICES                                  |      |
| Overvie    |                                              | 118  |
|            | ration Chart                                 | 119  |
| 310-00     | Senior Center Services                       | 120  |
| 320-00     | Human Services                               | 123  |
| 400-00     | Library Services                             | 127  |
| 500-00     | Recreation and Adult Education               | 130  |