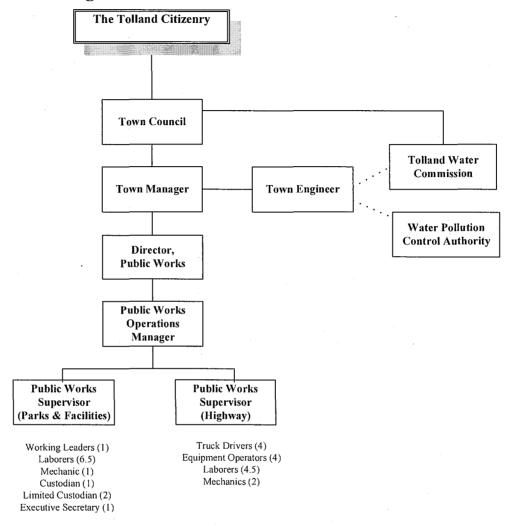

| Overview Organization Chart 600-00 Engineering Services 610-00 Parks and Facilities 630-67 Refuse and Recycling Services 640-00 Sewage Disposal 650-00 Streets & Roads  PUBLIC SAFETY Overview Organization Chart 700-00 Water Supply 710-00 Ambulance 720-00 Animal Control 730-00 Emergency Preparedness 740-00 Fire Prevention 750-00 Fire Suppression 755-00 Community Emergency Response Team | 133<br>134<br>135<br>137<br>154 |
|----------------------------------------------------------------------------------------------------------------------------------------------------------------------------------------------------------------------------------------------------------------------------------------------------------------------------------------------------------------------------------------------------|---------------------------------|
| 600-00 Engineering Services 610-00 Parks and Facilities 630-67 Refuse and Recycling Services 640-00 Sewage Disposal 650-00 Streets & Roads  PUBLIC SAFETY  Overview Organization Chart 700-00 Water Supply 710-00 Ambulance 720-00 Animal Control 730-00 Emergency Preparedness 740-00 Fire Prevention 750-00 Fire Suppression                                                                     | 134<br>135<br>137<br>154        |
| 600-00 Engineering Services 610-00 Parks and Facilities 630-67 Refuse and Recycling Services 640-00 Sewage Disposal 650-00 Streets & Roads  PUBLIC SAFETY  Overview Organization Chart 700-00 Water Supply 710-00 Ambulance 720-00 Animal Control 730-00 Emergency Preparedness 740-00 Fire Prevention 750-00 Fire Suppression                                                                     | 135<br>137<br>154               |
| 610-00 Parks and Facilities 630-67 Refuse and Recycling Services 640-00 Sewage Disposal 650-00 Streets & Roads  PUBLIC SAFETY Overview Organization Chart 700-00 Water Supply 710-00 Ambulance 720-00 Animal Control 730-00 Emergency Preparedness 740-00 Fire Prevention 750-00 Fire Suppression                                                                                                  | 137<br>154                      |
| 630-67 Refuse and Recycling Services 640-00 Sewage Disposal 650-00 Streets & Roads  PUBLIC SAFETY Overview Organization Chart 700-00 Water Supply 710-00 Ambulance 720-00 Animal Control 730-00 Emergency Preparedness 740-00 Fire Prevention 750-00 Fire Suppression                                                                                                                              | 154                             |
| 640-00 Sewage Disposal 650-00 Streets & Roads  PUBLIC SAFETY Overview Organization Chart 700-00 Water Supply 710-00 Ambulance 720-00 Animal Control 730-00 Emergency Preparedness 740-00 Fire Prevention 750-00 Fire Suppression                                                                                                                                                                   |                                 |
| PUBLIC SAFETY Overview Organization Chart 700-00 Water Supply 710-00 Ambulance 720-00 Animal Control 730-00 Emergency Preparedness 740-00 Fire Prevention 750-00 Fire Suppression                                                                                                                                                                                                                  | 156                             |
| Overview Organization Chart 700-00 Water Supply 710-00 Ambulance 720-00 Animal Control 730-00 Emergency Preparedness 740-00 Fire Prevention 750-00 Fire Suppression                                                                                                                                                                                                                                | 158                             |
| Organization Chart 700-00 Water Supply 710-00 Ambulance 720-00 Animal Control 730-00 Emergency Preparedness 740-00 Fire Prevention 750-00 Fire Suppression                                                                                                                                                                                                                                         |                                 |
| 700-00 Water Supply 710-00 Ambulance 720-00 Animal Control 730-00 Emergency Preparedness 740-00 Fire Prevention 750-00 Fire Suppression                                                                                                                                                                                                                                                            | 169                             |
| 710-00 Ambulance 720-00 Animal Control 730-00 Emergency Preparedness 740-00 Fire Prevention 750-00 Fire Suppression                                                                                                                                                                                                                                                                                | 170                             |
| 720-00 Animal Control 730-00 Emergency Preparedness 740-00 Fire Prevention 750-00 Fire Suppression                                                                                                                                                                                                                                                                                                 | 171                             |
| 730-00 Emergency Preparedness 740-00 Fire Prevention 750-00 Fire Suppression                                                                                                                                                                                                                                                                                                                       | 173                             |
| 740-00 Fire Prevention 750-00 Fire Suppression                                                                                                                                                                                                                                                                                                                                                     | 177                             |
| 750-00 Fire Suppression                                                                                                                                                                                                                                                                                                                                                                            | 180                             |
|                                                                                                                                                                                                                                                                                                                                                                                                    | 182                             |
| 755 00 Community Emergency Penning Team                                                                                                                                                                                                                                                                                                                                                            | 185                             |
| 753-00 Community Emergency Response Team                                                                                                                                                                                                                                                                                                                                                           | 189                             |
| 760-00 Law Enforcement                                                                                                                                                                                                                                                                                                                                                                             | 191                             |
| FINANCE & RECORDS                                                                                                                                                                                                                                                                                                                                                                                  |                                 |
| Overview                                                                                                                                                                                                                                                                                                                                                                                           | 194                             |
| Organization Chart                                                                                                                                                                                                                                                                                                                                                                                 | 195                             |
| 810-00 Accounting Services                                                                                                                                                                                                                                                                                                                                                                         | 196                             |
| 820-00 Assessment Services                                                                                                                                                                                                                                                                                                                                                                         | 199                             |
| 830-00 Board of Assessment Appeals                                                                                                                                                                                                                                                                                                                                                                 | 202                             |
| 850-00 Independent Audit                                                                                                                                                                                                                                                                                                                                                                           | 204                             |
| 860-00 Registrars of Voters                                                                                                                                                                                                                                                                                                                                                                        | 206                             |
| 870-00 Revenue Services                                                                                                                                                                                                                                                                                                                                                                            | 208                             |
| 880-00 Town Clerk                                                                                                                                                                                                                                                                                                                                                                                  | 211                             |
| 890-00 Contingency                                                                                                                                                                                                                                                                                                                                                                                 | 214                             |
| BOARD OF EDUCATION                                                                                                                                                                                                                                                                                                                                                                                 |                                 |
| Overview                                                                                                                                                                                                                                                                                                                                                                                           | 216                             |
| 900-00 Board of Education                                                                                                                                                                                                                                                                                                                                                                          |                                 |