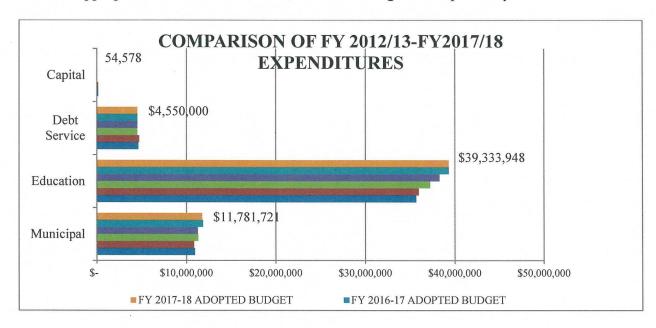

This budget proposes Town operating expenditures at \$11,781,721 which is considerably less than the statewide average for Towns with populations between 10,000-30,000 which is \$23,274,052 (State Office of Policy and Management) and \$343,291 less than current year expenditures. In order to achieve Town expenditure level as recommended over the last five years the total number of Town employees has been reduced by 10%. This has been