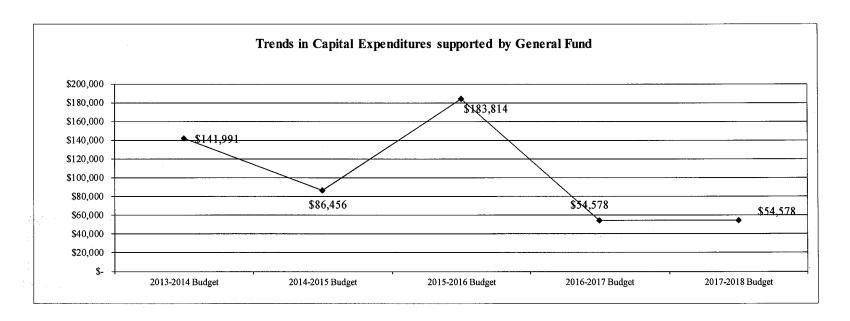

| DEBT SERVICE                                                                    |     |
|---------------------------------------------------------------------------------|-----|
| Overview                                                                        | 222 |
| 840-00 Debt Service                                                             | 223 |
| Principal and Interest Schedule                                                 | 224 |
| Debt Management Plan                                                            | 226 |
| Summary of Debt Management Policy                                               | 227 |
| Statutory Debt Limitation                                                       | 228 |
| Proposed Debt Issuance Plan                                                     | 229 |
| Comparative Chart of Debt Service Levels                                        | 231 |
| Financial Indicators                                                            | 232 |
| CAPITAL IMPROVEMENTS                                                            |     |
| Overview                                                                        | 233 |
| 910-00 Capital Improvements                                                     | 234 |
| Purpose of Capital Improvements                                                 | 235 |
| Capital Improvement Program Strategy/Guidelines                                 | 235 |
| Capital Planning Guidelines                                                     | 236 |
| Capital Financing Guidelines                                                    | 236 |
| Funding Sources                                                                 | 237 |
| Comparative Revenues and Expenditures and 2016/2017 Charts                      | 240 |
| Operating Costs Associated with Future Capital Budget                           | 241 |
| Equipment Aging Schedule for Units Assigned to Parks & Facilities               | 242 |
| Equipment Aging Schedule for Units Assigned to Highway Garage                   | 243 |
| Five-Year Capital Improvement Plan for Fiscal Years 2017-2018 through 2021-2022 | 245 |
| FY 2017-2018 Capital Improvement Program                                        | 249 |
| Administration                                                                  | 250 |
| Board of Education                                                              | 251 |
| Capital Equipment                                                               | 252 |
| Fire and Ambulance                                                              | 253 |
| Parks and Recreation                                                            | 254 |
| Public Facilities                                                               | 255 |
| Streets and Roads                                                               | 256 |
| FY 2018-2019 Capital Improvement Program                                        | 259 |
| FY 2019-2020 Capital Improvement Program                                        | 269 |
| FY 2020-2021 Capital Improvement Program                                        | 279 |
| FY 2021-2022 Capital Improvement Program                                        | 289 |
| BOE TEACHERS' RETIREMENT CONTRIBUTION                                           |     |
| Overview                                                                        | 298 |
| 845-00 BOE Teachers' Retirement Contribution                                    | 299 |