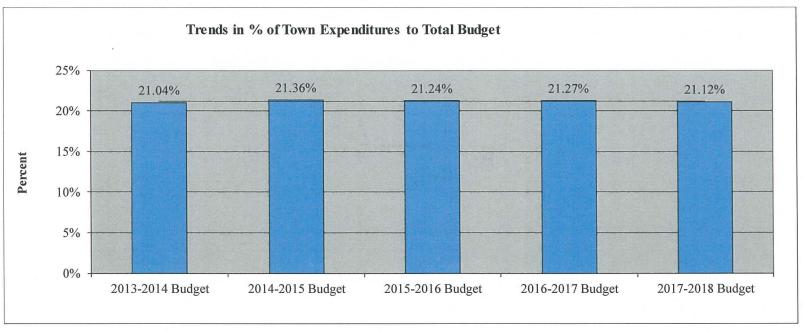

#### TABLE OF CONTENTS

| BUDGET MESSAGE                                                           |   | 9  |
|--------------------------------------------------------------------------|---|----|
| BUDGET SUMMARY                                                           |   |    |
| General Fund Budget Summary                                              |   | 12 |
| Three Year Revenue and Expenditure Comparison                            |   | 13 |
| Percentages of Total Revenues and Expenditures                           |   | 15 |
| CITIZENS' GUIDE TO THE BUDGET                                            |   |    |
| Introduction to the Budget Document                                      | • | 16 |
| Description and History of the Town                                      |   | 17 |
| Municipal Government                                                     |   | 17 |
| Public Schools                                                           |   | 19 |
| Municipal and Board of Education Employees                               |   | 19 |
| Town Organization Chart                                                  |   | 20 |
| Municipal Employees - Full-Time Equivalents                              |   | 21 |
| Board of Education Employees – Full-Time Equivalents                     |   | 22 |
| Local Economy                                                            |   | 23 |
| Major Initiatives                                                        |   | 24 |
| Budget Process and Budget Timelines                                      |   | 25 |
| Financial Planning Framework                                             |   | 27 |
| ◊ Balanced Budget                                                        |   | 27 |
| ♦ Long-Range Planning                                                    | • | 27 |
| ♦ Fiscal Trend Analysis of Future Town Budgets and Mill Impacts          |   | 28 |
| ♦ Goals & Objectives of Town Council 2015-2017                           |   | 30 |
| ♦ Financial Policies                                                     |   | 31 |
| Fund Balance                                                             |   | 32 |
| Fund Structure, Basis of Accounting & Measurement Focus                  |   | 34 |
| Description of Funds                                                     |   | 37 |
| REVENUES                                                                 |   |    |
| Overview                                                                 |   | 39 |
| Revenue Summary Statements                                               |   | 40 |
| Projected Decreases/Increases for 2017/2018 from Non-Tax Revenue Sources |   | 43 |
| Overview of Total Revenues                                               |   | 44 |
| Trends in General Fund Revenue Sources                                   | • | 46 |
| Assessments and Property Taxes                                           |   | 47 |
| Intergovernmental – State and Federal Grants                             |   | 51 |
| Other Sources                                                            |   | 53 |
| Revenue Descriptions                                                     |   | 54 |