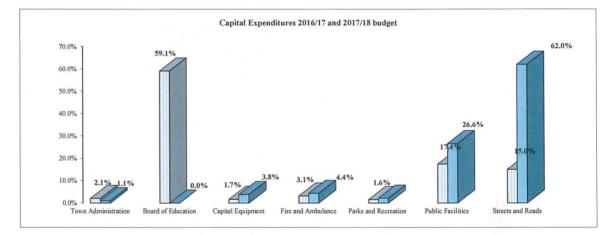

| PROGRAM | VOLUNTEER FIREFIGHTER INSURANCE | 150-13 |  |
|---------|---------------------------------|--------|--|
|         |                                 |        |  |

This program of spending provides funding for fire related insurance coverage. The three items specifically funded are General Fire Coverage, Fire Umbrella Coverage and Volunteer Accident Coverage.