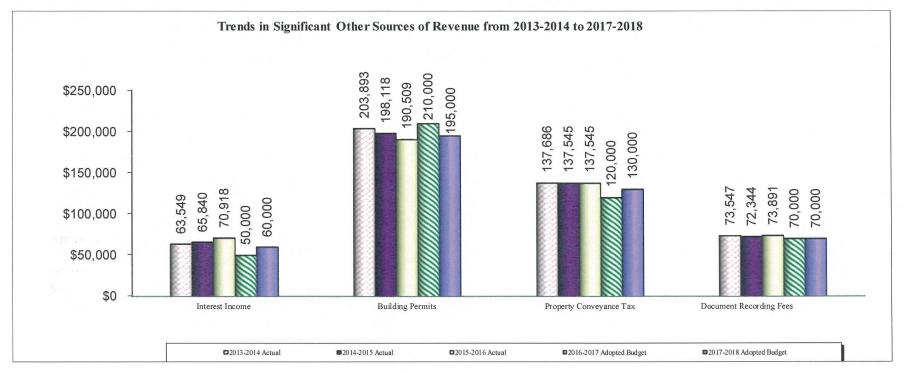

| 11,029,147                      | 10,793,546                     | 10,172,654                             | (620,892)                                    | -5.8%       |
| Total Federal and State Grants     | 11,382,202                      | 11,876,707                      | 11,688,788                      | 11,624,165                      | 11,664,820                     | 10,680,195                             | -984,625                                     | -8.4%       |

The chart below represents actual figures up to 2016 fiscal year and budgeted numbers for fiscal year 2017-2018.



#### Other Sources of Revenue

Licenses, Permits and Fees, Charges for Current Services, Investment Income/Other revenue and Contribution from Fund Balance represent 3.06% of the total 2017-18 Budget.





#### Revenue Descriptions

#### **Property Taxes**

- 110-10 Current Taxes property taxes due for current fiscal year.
- 110-20 Prior Year Taxes property taxes due for up to fourteen previous fiscal years.
- 110-30 Interest and Lien Fees interest applied to delinquent tax payments and lien charges on real estate property for the release of filing in the Town Clerk's Office.
- 110-39 Motor Vehicle current motor vehicle taxes due for current fiscal year capped at 37 mills. Tolland will only bill out at 34.48 mills.
- 110-40 Motor Vehicle Supplement property tax levied on motor vehicles, not included on the October Grand List.
- 110-50 Suspense tax collections received from personal property that have been removed from active receivables.
- 110-60 Telecommunications Access state imposed p