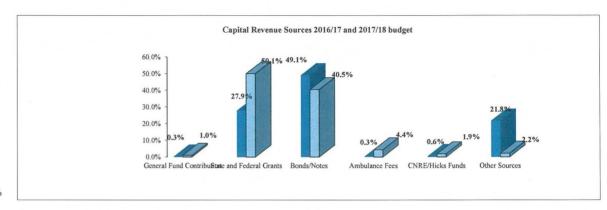

- Worked with CIRMA and town departments to coordinate property and workers compensation claims
- Property and liability claims dropped from 19 in FY2011 to 11 in FY2016
- Completed claims review for Town's insurer CIRMA
- Working with Safety Committee developed solutions for safety issues