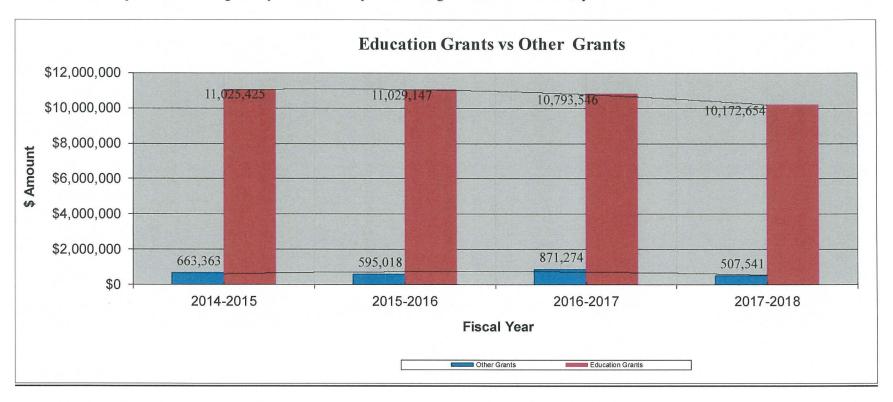

| (620,756)                                    | -5.8%       |
| Subtotal Education Grants          | 10,598,035                      | 11,087,159                      | 11,025,425                      | 11,029,147                      | 10,793,546                     | 10,172,654                             | (620,892)                                    | -5.8%       |
| Total Federal and State Grants     | 11,382,202                      | 11,876,707                      | 11,688,788                      | 11,624,165                      | 11,664,820                     | 10,680,195                             | -984,625                                     | -8.4%       |

The chart below represents actual figures up to 2016 fiscal year and budgeted numbers for fiscal year 2017-2018.



#### Other Sources of Revenue

Licenses, Permits and Fees, Charges for Current Services, Investment Income/Other revenue and Contribution from Fund Balance represent 3.06% of the total 2017-18 Budget.





#### Revenue Descriptions

#### **Property Taxes**

- 110-10 Current Taxes property taxes due for current fiscal year.
- 110-20 Prior Year Taxes property taxes due for up to fourteen previous fiscal years.
- 110-30 Interest and Lien Fees interest applied to delinquent tax payments and lien charges on real estate property for the release of filing in the Town Clerk's Office.
- 110-39 Motor Vehicle current motor vehicle taxes due for current fiscal year capped at 37 mills. Tolland will only bill out at 34.48 mills.
- 110-40 Motor Vehicle Supplement property tax levied on motor vehicles,