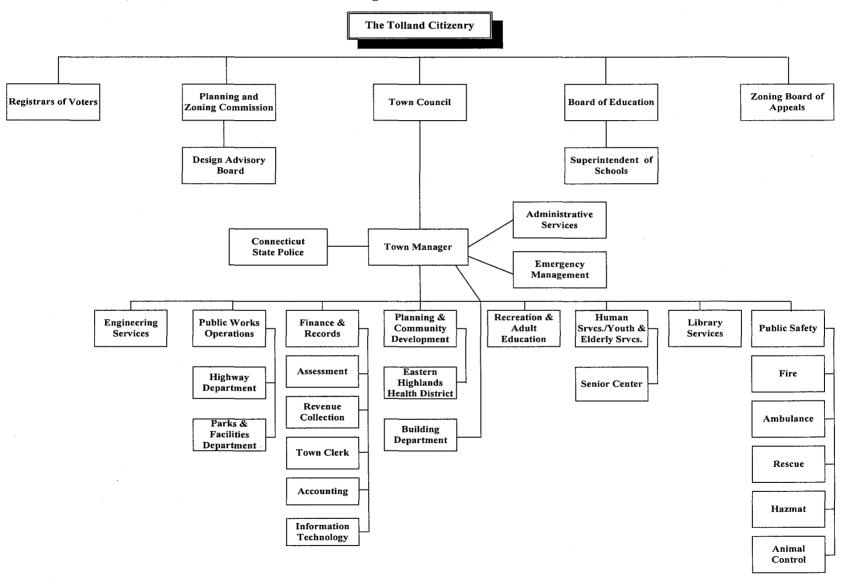

ng and have measured up well with peers in comparable communities (towns designated by the Connecticut Department of Education as constituting an Education Reference Group).

#### Municipal and Board of Education Employees

The following chart shows totals for full-time and full-time equivalent employees over the last six fiscal years.



- General Government Personnel includes all municipal staff, which includes Administration, Planning and Community Development, Community Services, Public Works, Public Safety, Finance: 76.43 tax supported and 1.2 other self-supporting funding.
- Board of Education Personnel includes all teaching staff, support services, facilities services: 341.9 tax supported position, 59.5 Non-Board funded positions.

#### **Town of Tolland**

#### Organization Chart



# TOWN OF TOLLAND MUNICIPAL EMPLOYEES – FULL-TIME EQUIVALENTS

| Position Title                                     | Actual<br>2014 -<br>2015 | Actual<br>2015 -<br>2016 | Actual<br>2016 -<br>2017 | Adopted<br>2017 -<br>2018 | Position Title                | Actual<br>2014 -<br>2015 | Actual<br>2015 -<br>2016 | Actual<br>2016 -<br>2017 | Adopted 2017 - 2018 |
|----------------------------------------------------|--------------------------|--------------------------|--------------------------|---------------------------|-------------------------------|--------------------------|--------------------------|--------------------------|---------------------|
| A OSIGION TITLE                                    |                          | 2010                     |                          | 2