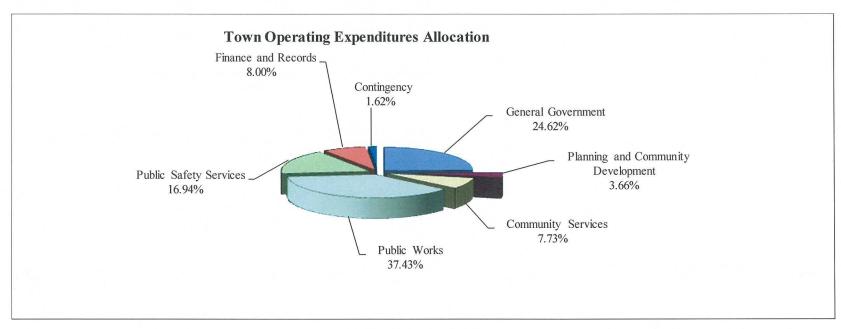

5,982<br>54,286,869 | 55 007 <b>5</b> 05 | 55,454,225 |                                    | Education Reserve FY 2017-2018 EXPENDITURE TOTALS | 27 17 1 0 10                     | 56,285,021 | 55,720,247 | (86,335)                                          |

The chart below represents Tolland's four major expenditure components of the budget.



The graph below represents current budget decreases by major expenditure categories.



The chart below illustrates the appropriations made to each of these areas throughout the past six years.



**Town Operating budget** is proposed in the amount of \$11,781,721. This is a decrease of \$86,335 or .73% from the adopted budget for the 2017 fiscal year. The following chart depicts spending distribution in the municipal operating portion of budget.







- General Government budget increased overall by \$39,031 or 1.36%. The primary drivers of the increase are due to an increase of \$18,134 increase for Economic Development Commission due to proposed marketing initiatives and an increase in information technology of \$20,514 to reflect the increase with the network connection cost and upgrade Technology Plan and hardware replacement.
- *Planning and Community Development* budget increased overall by \$27,531 or 6.81% Most of this increase of \$18,680 is to begin working with a consultant and start public outreach on the update of the Plan of Conservation and Development. State statutes require that municipalities update their POCD at least every ten years in order to remain eligible for a number of state funding programs.
- *Communit