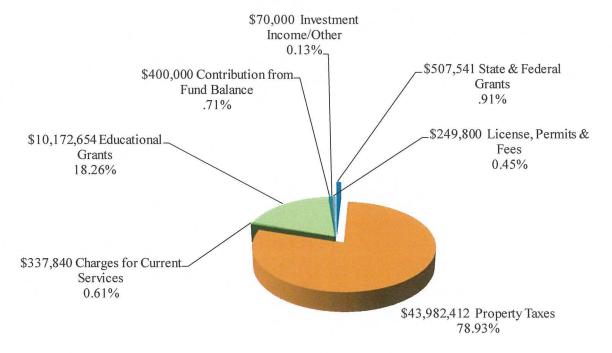

The budget approved at a referendum held on November 14, 2017 contains the approved revenues in the State budget.

The approved State budget is a two year budget which includes a reduction of ECS in year one from \$10,784,974 in FY 16/17 to \$10,164,218 in FY 17/18. Previous Town budgets prepared were based on significant reductions in State revenues plus increased expenditures such as a portion of teacher costs. Since these revenue reductions and new costs did not materialize the Town Council reinstated certain reductions previously proposed for the BOE and Town. The expenditure reductions to the BOE of \$993,340 was restored making the FY 17/18 BOE budget equal to that of FY 16/17. For the Town the amount taken out of Police Services (\$256,956) was restored with the funds being reserved pending the outcome of the Police Study. The Town budget for FY 17/18 is \$86,335 less than the FY 16/17 budget.

The mill rate increase required to support this budget is a 0.29 mill increase to 34.48 mills or 0.85% increase.

In order for the Town to be below current expenditures, a series of expenditure reductions have been approved by the Town Council as follows: