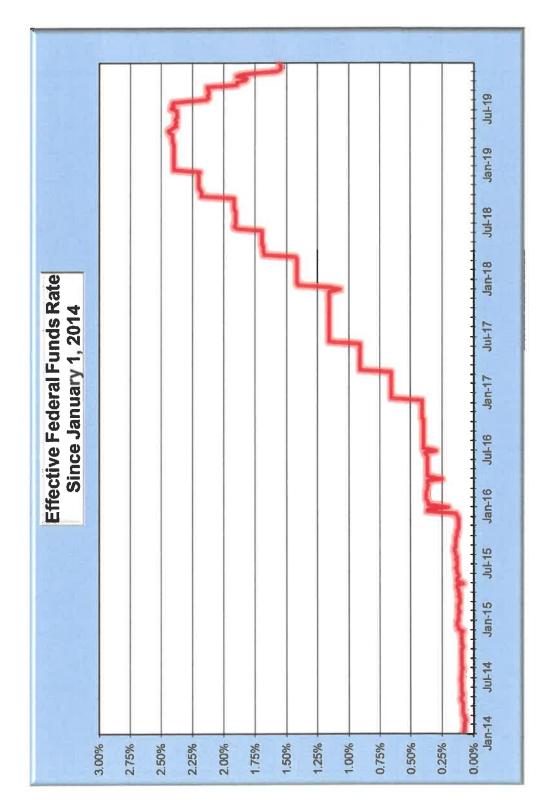

cc: Lisa A. Hancock Dr. Walter Willett Department Heads

|                                                                                                                                          | Funding Totals<br>FY 2021-2025       |                                          | 118,962 42,644 70.000                                                                                                     | 905,966                                                                     | 1,154,572                    |                    |                    | 30,000<br>90,000<br>85,000<br>35,000<br>44,539<br>15,000<br>16,850<br>130,800<br>45,000                                                                                                                                                                                                                                                                                                    | 519,139                     |   |
|------------------------------------------------------------------------------------------------------------------------------------------|--------------------------------------|------------------------------------------|---------------------------------------------------------------------------------------------------------------------------|-----------------------------------------------------------------------------|------------------------------|--------------------|--------------------|--------------------------------------------------------------------------------------------------------------------------------------------------------------------------------------------------------------------------------------------------------------------------------------------------------------------------------------------------------------------------------------------|-----------------------------|---|
|                                                                                                                                          | FY<br>2024-2025                      |                                          | 22,200                                                                                                                    | 164,906                                                                     | 187,106                      |                    |                    |                                                                                                                                                                                                                                                                                                                                                                                            | 0                           |   |
|                                                                                                                                          | FY<br>2023-2024                      |                                          | 22,200                                                                                                                    | 164,906                                                                     | 191,392                      |                    |                    | 45,000                                                                                                                                                                                                                                                                                                                                                                                     | 45,000                      |   |
| 1 2024-2025                                                                                                                              | FY<br>2022-2023                      |                                          | 25,854                                                                                                                    | 164,906                                                                     | 203,546                      |                    |                    | 130,800                                                                                                                                                                                                                                                                                                                                                                                    | 130,800                     |   |
| VEMENT PLAN<br>2020-2021 THROUGH<br>1g projects                                                                                          | FY<br>2021-2022                      |                                          | 25,854                                                                                                                    | 155,002                                                                     | 193,642                      |                    |                    | 10,000<br>44,539<br>15,000<br>26,950<br>16,850                                                                                                                                                                                                                                                                                                                                             | 113,339                     |   |
| FIVE YEAR CAPITAL IMPROVEMENT PLAN BUDGET SUMMARIES FOR FISCAL YEARS 2020-2021 THROUGH 2024-2025 Italic indicates the recurring projects | FY<br>2020-2021                      |                                          | 22,854<br>12,786<br>70,000                                                                                                | 137,706<br>17,000                                                           | 260,346                      |                    |                    | 10,000<br>90,000<br>85,000<br>35,000                                                                                                                                                                                                                                                                                                                                                       | 220,000                     |   |
| FIVE YEA<br>ET SUMMARIES F                                                                                                               | Existing<br>Funds<br>for next budget |                                          |                                                                                                                           | 118,540                                                                     | 118,540                      |                    |                    | 10,000                                                                                                                                                                                                                                                                                                                                                                                     | 10,000                      |   |
| BODE                                                                                                                                     | Project<br>Cost                      |                                          | 118,962<br>42,644<br>70,000                                                                                               | 4,146,805                                                                   | 4,395,411                    | Ī                  |                    | 30,000<br>85,000<br>35,000<br>15,000<br>16,850<br>130,800<br>45,000                                                                                                                                                                                                                                                                                                                        | 519,139                     | _ |
|                                                                                                                                          | PROJECT SUMMARY<br>DESCRIPTIONS      | TOWN ADMINISTRATION  Town Administration | Replacement of Light Duty Vehicles - Town<br>Replacement of Light Duty Vehicles - BOE<br>New Chevy Tahoe for Fire Marshal | Town of Vernon Water Pollution Control Facility Plan<br>GIS Permit Software | SUBTOTAL TOWN ADMINISTRATION | BOARD OF EDUCATION | Board of Education | THS VCT Tile Replacement - Multi Areas District Wide BOE Parking Lot Repavement THS Boiler Water Filtration System TIS Sidewalk Connection to Front of School TIS Hobart High Temp Conveyor Dishwasher & Sink THS Security Panel/Burglar System TMS Library and Main Office Carpet TIS Windows Glass Replacements District Wide Wireless Acess Point Upgrades TIS Modular Roof Replacement | SUBTOTAL BOARD OF EDUCATION |   |

| PROJECT SUMMARY<br>DESCRIPTIONS                                                                                                                                                                                                                                                                                                  | Project<br>Cost                                                                                              | Existing<br>Funds | FY<br>2020-2021                                           | FY<br>2021-2022                                           | FY<br>2022-2023                       | FY<br>2023-2024 | FY<br>2024-2025 | Funding Totals<br>FY 2021-2025                                                                               |
|----------------------------------------------------------------------------------------------------------------------------------------------------------------------------------------------------------------------------------------------------------------------------------------------------------------------------------|--------------------------------------------------------------------------------------------------------------|-------------------|-----------------------------------------------------------|-----------------------------------------------------------|---------------------------------------|-----------------|-----------------|--------------------------------------------------------------------------------------------------------------|
| CAPITAL EQUIPMENT                                                                                                                                                                                                                                                                                                                |                                                                                                              |                   |                                                           |                                                           |                                       |                 |                 |                                                                                                              |
| Capital Equipment                                                                                                                                                                                                                                                                                                                |                                                                                                              |                   |                                                           |                                                           |                                       |                 |                 |                                                                                                              |
| Replacement of Light Duty Vehicles Replacement of Truck #25 Refurbishment of Truck #3 Replacement of Truck #9 Replacement of Truck #35 New Holland Skid Steer Cargo Van #75 (Parks) Front End Loader Replacement of Truck #53 72" Exmark Mowers (4) Replacement of Service Truck 450                                             | 69,787<br>84,710<br>52,000<br>33,000<br>177,000<br>74,160<br>38,805<br>275,000<br>88,950<br>50,000<br>52,105 |                   | 18,779<br>84,710<br>52,000<br>33,000<br>177,000<br>74,160 | 13,429<br>38,805<br>275,000<br>88,950<br>50,000<br>52,105 | 93,181                                | 7,500           | 7,500           | 60,787<br>84,710<br>52,000<br>33,000<br>177,000<br>74,160<br>38,805<br>275,000<br>88,950<br>50,000<br>52,105 |
| 16' 10r0 Mower Replacement of Truck #68 Replacement of Truck #10 Replacement of Truck #64 Pick Up Truck #56                                                                                                                                                                                                                      | 103,520<br>77,000<br>38,500<br>35,200<br>410,000                                                             |                   |                                                           |                                                           | 105,550<br>77,000<br>38,500<br>38,500 | 35,200          | 410,000         | 103,550<br>77,000<br>38,500<br>38,500<br>35,200<br>410,000                                                   |
| SUBTOTAL CAPITAL EQUIPMENT                                                                                                                                                                                                                                                                                                       | 1,782,848                                                                                                    | 0                 | 439,649                                                   | 518,289                                                   | 364,710                               | 42,700          | 417,500         | 1,782,848                                                                                                    |
| FIRE AND AMBULANCE Fire and Ambulance                                                                                                                                                                                                                                                                                            |                                                                                                              |                   | Ī                                                         |                                                           |                                       |                 |                 |                                                                                                              |
| Contribution to Emergency Services Equipment Reserve Replacement of Personal Protective Equipment Replacement of Self Contained Breathing Apparatus Replacement of Ambulance 640 Replacement of Ambulance 540 Replacement of ET-240 Replacement of Ergine Tank 340 Replacement of Engine Tank 440 Replacement of Engine Tank 440 | 45,000<br>450,000<br>285,000<br>295,000<br>140,000<br>700,000<br>85,000<br>85,000                            | 30,000            | 420,000                                                   | 285,000                                                   | 295,000                               | 700,000         | 725,000         | 45,000<br>450,000<br>285,000<br>295,000<br>140,000<br>700,000<br>85,000<br>85,000                            |
| SUBTOTAL FIRE AND AMBULANCE                                                                                                                                                                                                                                                                                                      | 2,810,000                                                                                                    | 30,000            | 465,000                                                   | 285,000                                                   | 435,000                               | 785,000         | 810,000         | 2,810,000                                                                                                    |

|                                                                                                                      | BUDGI                       | FIVE YEA<br>ET SUMMARIES FC<br>Ital | FIVE YEAR CAPITAL IMPROVEMENT PLAN MARIES FOR FISCAL YEARS 2020-2021 THRO Italics indicated recurring projects | FIVE YEAR CAPITAL IMPROVEMENT PLAN BUDGET SUMMARIES FOR FISCAL YEARS 2020-2021 THROUGH 2024-2025 Italics indicated recurring projects | 2024-2025       |                 |                 |                                |
|----------------------------------------------------------------------------------------------------------------------|-----------------------------|-------------------------------------|----------------------------------------------------------------------------------------------------------------|---------------------------------------------------------------------------------------------------------------------------------------|-----------------|-----------------|-----------------|--------------------------------|
| PROJECT SUMMARY<br>DESCRIPTIONS                                                                                      | Project<br>Cost             | Existing<br>Funds                   | FY<br>2020-2021                                                                                                | FY<br>2021-2022                                                                                                                       | FY<br>2022-2023 | FY<br>2023-2024 | FY<br>2024-2025 | Funding Totals<br>FY 2021-2025 |
| PARKS AND RECREATION                                                                                                 |                             |                                     |                                                                                                                |                                                                                                                                       |                 |                 |                 |                                |
| Parks and Recreation                                                                                                 |                             |                                     |                                                                                                                |                                                                                                                                       |                 |                 |                 |                                |
| NO PROJECTS FOR NEXT 5 YEARS                                                                                         |                             |                                     |                                                                                                                |                                                                                                                                       |                 |                 |                 | 0                              |
| SUBTOTAL PARKS AND RECREATION                                                                                        | 0                           | 0                                   | 0                                                                                                              | 0                                                                                                                                     | 0               | 0               | 0               | 0                              |
| PUBLIC FACILITIES                                                                                                    |                             |                                     |                                                                                                                |                                                                                                                                       |                 |                 | THE PARTY       |                                |
| Public Facilities                                                                                                    |                             |                                     |                                                                                                                |                                                                                                                                       |                 |                 |                 |                                |
| Replace Underground StorageTanks at Jail Museum<br>Firchouse Improvement Design<br>Air Conditioning Unit Replacement | 12,100<br>100,000<br>10,000 |                                     | 12,100<br>100,000<br>10,000                                                                                    |                                                                                                                                       |                 |                 |                 | 12,100<br>100,000<br>10,000    |
| Firehouse Improvement Implementation<br>Jail Museum Roof Replacement                                                 | 3,000,000                   |                                     |                                                                                                                | 3,000,000                                                                                                                             |                 |                 |                 | 3,000,000                      |
| ADA Pathways Cross Farms Park - Design Fees<br>Pole Sheds                                                            | 10,000                      |                                     |                                                                                                                | 10,000                                                                                                                                | 88,000          |                 |                 | 10,000                         |
| Public Facilities Yearly Improvements                                                                                | 000'09                      |                                     |                                                                                                                | 15,000                                                                                                                                | 15,000          | 15,000          | 15,000          | 00,000                         |
| SUBTOTAL PUBLIC FACILITIES                                                                                           | 3,346,100                   | 0                                   | 122,100                                                                                                        | 3,091,000                                                                                                                             | 103,000         | 15,000          | 15,000          | 3,346,100                      |
| PUBLIC WORKS                                                                                                         |                             |                                     |                                                                                                                |                                                                                                                                       | - 1             |                 |                 |                                |
| Public Works                                                                                                         |                             |                                     |                                                                                                                |                                                                                                                                       |                 |                 |                 |                                |
| Tree Trimming                                                                                                        | 350,000                     |                                     | 70,000                                                                                                         | 70,000                                                                                                                                | 70,000          | 70,000          | 70,000          | 350,000                        |
| SUBTOTAL PUBLIC WORKS                                                                                                | 350,000                     | 0                                   | 70,000                                                                                                         | 70,000                                                                                                                                | 70,000          | 70,000          | 70,000          | 350,000                        |
| STREETS AND ROADS                                                                                                    |                             |                                     |                                                                                                                |                                                                                                                                       |                 |                 |                 |                                |
| Construction and Reconstruction                                                                                      |                             |                                     |                                                                                                                |                                                                                                                                       |                 |                 |                 |                                |
| Drainage Construction and Design                                                                                     | 475,739                     |                                     | 179,913                                                                                                        | 103,913                                                                                                                               | 91,913          | 20,000          | 50,000          | 475,739                        |
| Pavement Management                                                                                                  |                             |                                     |                                                                                                                |                                                                                                                                       |                 |                 |                 |                                |
| Road Improvements<br>Cross Farms Parking Lot (Rear)                                                                  | 5,000,000                   | 1,000,000                           | 795,000                                                                                                        | 800,000                                                                                                                               | 795,000         | 820,000         | 790,000         | 5,000,000                      |
| Various Roads                                                                                                        | 1,279,826                   |                                     | 205,000                                                                                                        | 200,000                                                                                                                               | 205,000         | 334,913         | 334,913         | 1,279,826                      |
| SUBTOTAL STREETS AND ROADS                                                                                           | 6,907,365                   | 1,000,000                           | 1,331,713                                                                                                      | 1,103,913                                                                                                                             | 1,091,913       | 1,204,913       | 1,174,913       | 6,907,365                      |
| CIP GRAND TOTALS                                                                                                     | 20,110,863                  | 1,158,540                           | 2,908,808                                                                                                      | 5,375,183                                                                                                                             | 2,398,969       | 2,354,005       | 2,674,519       | 16,870,024                     |

## YEAR 1 2020-2021

|                                          | -              | YEAR 1                     | CAPITAI<br>FISCAL Y | YEAR 1 CAPITAL BUDGET SUMMARY<br>FISCAL YEAR 2020-2021 | SUMMARY<br>021                            |                                    | 11 11                    |                          |                        |                                 |           |                                            |           |
|------------------------------------------|----------------|----------------------------|---------------------|--------------------------------------------------------|-------------------------------------------|------------------------------------|--------------------------|--------------------------|------------------------|---------------------------------|-----------|--------------------------------------------|-----------|
| YEAR I CAPITAL BUDGET FUNDING CATEGORIES | Existing Funds | General<br>Fund<br>Contrib | CNRE                | Recreation<br>Special<br>Revenue                       | CAPITA<br>Non<br>Refer<br>Notes/<br>Bonds | L BUDC<br>Refer<br>Notes/<br>Bonds | GET FU<br>LOCIP<br>Grant | FUNDING IP TAR  It Grant | State & Federal Grants | CES<br>School<br>Const<br>Grant | Ambul     | Other<br>Funding<br>Sources/<br>Appr Bonds | Funding   |
| PROJECTED AVAILABILITY OF CAPITAL FUNDS> | 1,158,540      | 186,667                    | 669,468             | 0                                                      | 2,322,801                                 | 795,000                            | 114,984                  | 339,929                  | 0                      | 0                               | 1,039,132 | 128,000                                    | 6,754,521 |
| TOWN ADMINISTRATION                      |                |                            | Ā                   |                                                        |                                           |                                    |                          |                          |                        | Ĭ                               |           |                                            |           |
| Town Administration                      | 118,540        | 110,788                    | 149,558             | 0                                                      | 0                                         | 0                                  | 0                        | 0                        | 0                      | 0                               | 0         | 0                                          | 378,886   |
| BOARD OF EDUCATION                       |                |                            | 7                   | 7                                                      | . '                                       |                                    |                          | R                        | ==                     |                                 |           |                                            |           |
| Board of Education                       | 10,000         | 45,000                     | 0                   | 0                                                      | 000,006                                   | 0                                  | 0                        | 0                        | 0                      | 0                               | 0         | 85,000                                     | 230,000   |
| CAPITAL EQUIPMENT                        |                |                            | Y                   | 17                                                     | į                                         |                                    |                          |                          |                        | la la                           |           |                                            |           |
| Capital Equipment                        | 0              | 18,779                     | 0                   | 0                                                      | 387,870                                   | 0                                  | 0                        | 0                        | 0                      | 0                               | 0         | 33,000                                     | 439,649   |
| FIRE AND AMBULANCE                       | 7.             |                            | ł                   | 1                                                      |                                           |                                    |                          |                          |                        |                                 |           |                                            |           |
| Fire and Ambulance                       | 30,000         | 0                          | 0                   | 0                                                      | 0                                         | 0                                  | 0                        | 0                        | 0                      | 0                               | 465,000   | 0                                          | 495,000   |
| PARKS AND RECREATION                     |                |                            |                     |                                                        |                                           |                                    |                          | 11                       |                        |                                 |           |                                            |           |
| Parks and Recreation                     | 0              | 0                          | 0                   | 0                                                      | 0                                         | 0                                  | 0                        | 0                        | 0                      | 0                               | 0         | 0                                          | 0         |
| PUBLIC FACILITIES                        |                |                            |                     |                                                        |                                           |                                    |                          |                          |                        | -                               |           |                                            |           |
| Public Facilities                        | 0              | 12,100                     | 0                   | 0                                                      | 100,000                                   | 0                                  | 0                        | 0                        | 0                      | 0                               | 0         | 10,000                                     | 122,100   |
| PUBLIC WORKS                             |                |                            |                     |                                                        |                                           |                                    |                          |                          |                        |                                 |           |                                            |           |
| Tree Trimming                            | 0              | 0                          | 0                   | 0                                                      | 0                                         | 0                                  | 0                        | 70,000                   | 0                      | 0                               | 0         | 0                                          | 70,000    |
| STREETS AND ROADS                        |                | Z S . II                   |                     |                                                        |                                           |                                    |                          |                          |                        | i                               |           |                                            |           |
| Construction and Reconstruction          | 0              | 0                          | 0                   | 0                                                      | 0                                         | 0                                  | 0                        | 179,913                  | 0                      | 0                               | 0         | 0                                          | 179,913   |
| Pavement Management                      | 1,000,000      | 0                          | 0                   | 0                                                      | 151,800                                   | 795,000                            | 114,984                  | 90,016                   | 0                      | 0                               | 0         | 0                                          | 2,151,800 |
|                                          |                |                            |                     |                                                        |                                           |                                    |                          |                          |                        |                                 |           |                                            |           |
| SUMMARY PROJECT TOTALS                   | 1,158,540      | 186,667                    | 149,558             | 0                                                      | 729,670                                   | 795,00                             | 114,98                   | 339,929                  | 0                      | 0                               | 465,000   | 128,00                                     | 4,067,348 |
| FUNDING SOURCE VARIANCES                 | 0              | 0                          | 519,910             |                                                        | 1,593,131                                 | 0                                  | 0                        | 0                        | 0                      | 0                               | 574,132   | 0                                          | 2,687,173 |