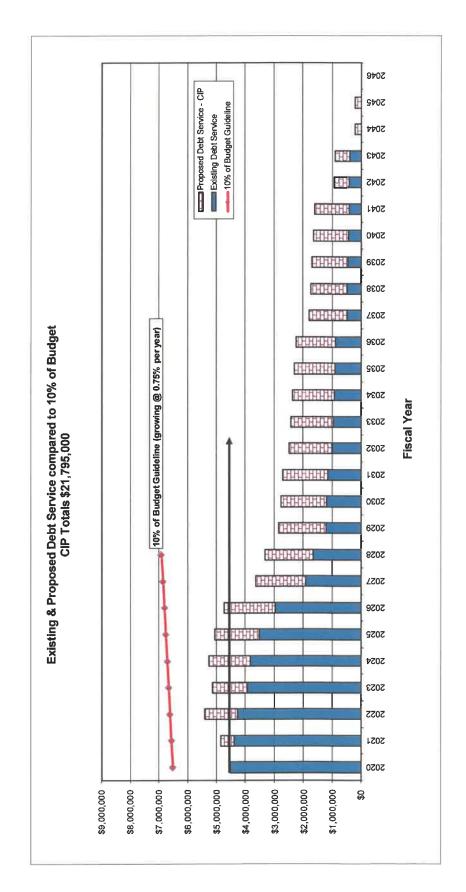

The Town's ability to bond to a greater extent for other improvements over the next several years is in large amount made possible due to a declining debt schedule and use of the recently established debt service reserve. Any authorized debt financing will be structured to minimize the impact on the next fiscal year's budget. Debt burden of Tolland, according to the Fitch Bond Rating Agency, is "moderate on a per capita basis and in relation to property values. While debt levels have increased in recent years as a result of additional public investment in schools, Town facilities and roads, future planned debt is manageable and shall ensure a moderate debt burden going forward." Non-referendum borrowing is permissible in the next year pursuant to the Town Charter not to exceed \$2,332,801 which is 5% of the current grand levy as of FY 2019-20. The Town's Financial Advisor would like to present the updated Debt Management Plan, which takes into consideration the borrowing that I have recommended over the five years of the Plan at a Council meeting in February. Attached is a summary of debt service, which includes the impact of the financing I have recommended in the Five Year Capital Plan. Included within this assumption are other previously approved projects and the recommended Five Year Capital Plan. The additional amount borrowed in this assumption is approximately \$21,795,000 over the next five years, with \$14,985,000 of this amount as previously approved debt, and an additional \$6,810,000 as part of this five-year Capital Improvement Plan. Due to planned use of our Debt Service Reserve Fund and use of anticipated bond premiums, the 2020/2021 Debt Service budget will increase by \$50,000.