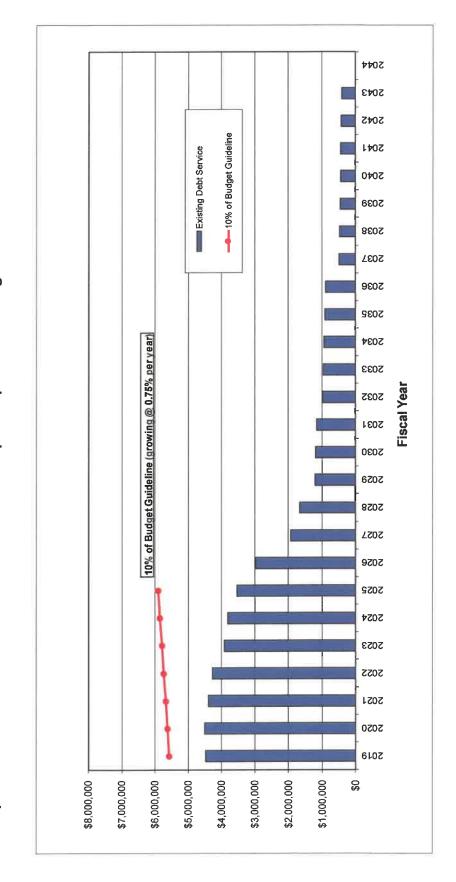

The Town's ability to bond to a greater extent for other improvements over the next several years is in large amount made possible due to a declining debt schedule and use of the recently established debt service reserve. Any authorized debt financing will be structured to minimize the impact on the next fiscal year's budget. Debt burden of Tolland, according to the Fitch Bond Rating Agency, is "moderate on a per capita basis and in relation to property values. While debt levels have increased in recent years as a result of additional public investment in schools, Town facilities and roads, future planned debt is manageable and shall ensure a moderate debt burden going forward." Non-referendum borrowing is permissible in the next year pursuant to the Town Charter not to exceed \$2,332,801 which is 5% of the current grand levy as of FY 2019-20. The Town's Financial Advisor would like to present the updated Debt Management Plan, which takes into consideration the borrowing that I have recommended over the five years of the Plan at a Council meeting in February. Attached is a summary of debt service, which includes the impact of the financing I have recommended in the Five Year Capital Plan. Included within this assumption are other previously approved projects and the recommended Five Year Capital Plan. The additional amount borrowed in this assumption is approximately \$21,795,000 over the next five years, with \$14,985,000 of this amount as previously approved debt, and an additional \$6,810,000 as part of this five-year Capital Improvement Plan. Due to planned use of our Debt Service Reserve Fund and use of anticipated bond premiums, the 2020/2021 Debt Service budget will increase by \$50,000.