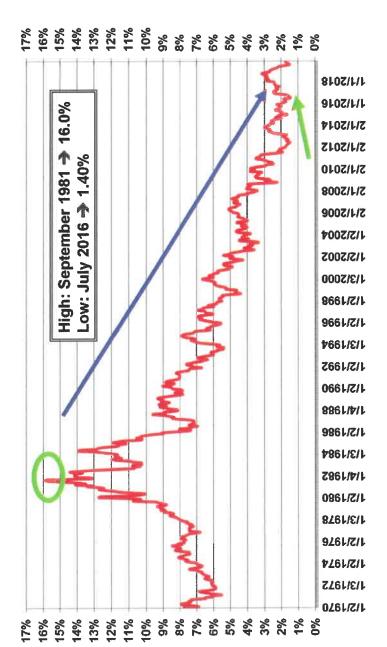

- Sept 2020 | of 2020       |
| YEAR 1-GANS         | 4,505,000      | Issue GANs - Sept 2020  | 1 2020        |
| YEAR 2              | 4,265,000      | Issue BANs - Sept 2021  | ot 2021       |
| YEAR 3              | 5,335,000      | Issue Bonds - Sept 2022 | ot 2022       |
| YEAR 4              | 2,025,000      | Issue BANS - Sept 2023  | t 2023        |
| YEAR 5              | 4,155,000      | Issue Bonds             |               |
| YEAR 6              |                | Issue Bonds - Sept 2024 | t 2024        |
|                     | •              |                         |               |
|                     | \$ 21,795,000  | Total amount Bonded     | eq            |

Long-term Interest Rates – Past 52 Years

Ten Year U.S. Treasury Yield - January 1968 to December 2019





### **Short-term Interest Rates**



**Town Ratings** 

Standard & Poor's, Fitch & Moody's Rating Scales

|         |     |     |     |    |            |    |      |          | PHOENIX | ADVISORS, LLC |
|---------|-----|-----|-----|----|------------|----|------|----------|---------|---------------|
| Aaa     | Aa1 | Aa2 | Aa3 | A1 | <b>A</b> 2 | A3 | Baa1 | Baa2     | Baa3    |               |
| AAA     | AA+ | AA  | AA- | A+ | ∢          | A- | BBB+ | BBB      | BBB-    |               |
| AAA     | AA+ | AA  | AA- | A+ | <b>V</b> I | A- | BBB+ | BBB      | BBB.    |               |
| Highest |     |     |     |    |            |    |      | togrado. | LOWES   |               |

# Major Rating Assessment Categories

- 1) Management Practices 25%
- Fiscal Discipline and Ability to Plan