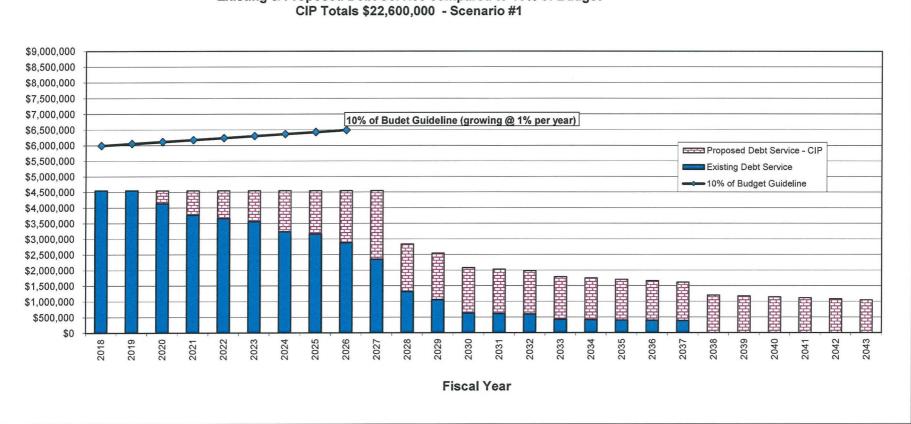

The Town's ability to bond to a greater extent for other improvements over the next several years is in large amount made possible due to a declining debt schedule and use of the recently established debt service reserve. Any authorized debt financing will be structured to minimize the impact on the next fiscal year's budget. Debt burden of Tolland, according to the Fitch Bond Rating Agency, is "moderate on a per capita basis and in relation to property values. While debt levels have increased in recent years as a result of additional public investment in schools, Town facilities and roads, future planned debt is manageable and shall ensure a moderate debt burden going forward". Non-referendum borrowing is permissible in the next year pursuant to the Town Charter not to exceed \$2,197,958 which is 5% of the current grand levy as of FY 2017-18. The Town's Financial Advisor would like to present the updated Financial Management Plan which takes into consideration the borrowing that I have recommended over the five years of the Plan at a Council meeting in February. Attachment 1 is a summary of debt service which includes the impact of the financing I have recommended in the Five Year Capital Plan. Included within this assumption are other previously approved projects and the recommended Five Year Capital Plan. The additional amount borrowed in this assumption is approximately \$22,600,000 over the next five years with \$13,786,266 of this amount as previously approved debt and an additional \$8,817,307 as part of this five year Capital Improvement Plan. Due to planned use of our Debt Service Reserve Fund, use of anticipated bond premiums and declining debt service, the 2018/2019 Debt Service budget and remaining years show no increase in funding levels. Any savings from future declining debt is programmed to go into our Capital Reserve Fund to be used as future pay as you go financing for capital projects beginning in 2028.