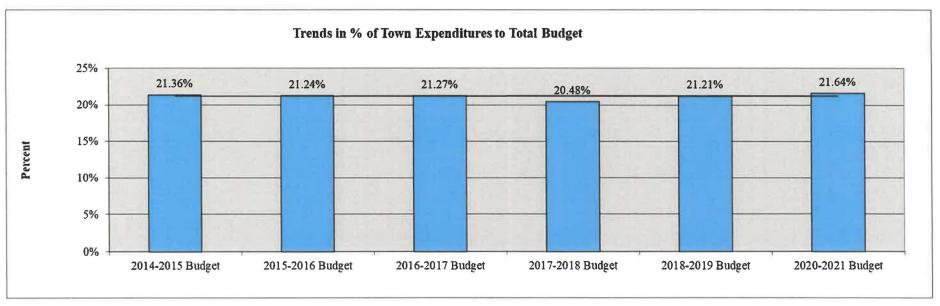

This budget proposes Town operating expenditures at \$12,372,640, which is considerably less than the statewide average for Towns with populations between 10,000-30,000, which is \$23,274,052 (State Office of Policy and Management) and \$246,558 more than current year expenditures.