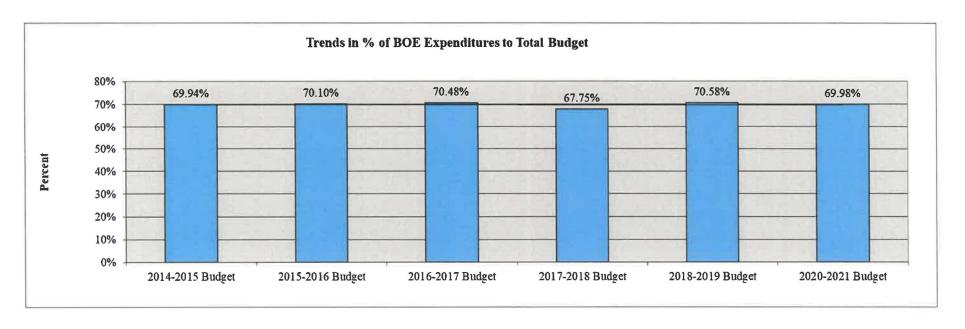

I believe what we have recommended for expenditures is necessary for the Town's overall operation, including capital improvements as well as money needed for debt services. In regard to the Board of Education budget, we have reduced the budget as adopted by the Board of Education of \$40,590,408 by \$573,118. The amount being forwarded to the Town Council for their consideration and deliberation is \$40,017,290. This figure was reached collaboratively with the Superintendent of Schools and maintains all of the services as presented in the original 1.54% budget ask.