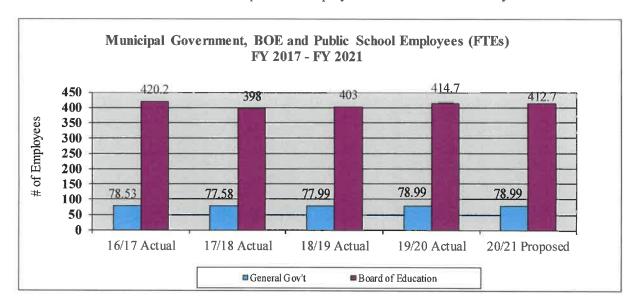

ts being taught in four facilities:

| Birch Grove Primary School (grades pre-K-2) | 468 students |
|---------------------------------------------|--------------|
| Tolland Intermediate School (grades 3–5)    | 496 students |
| Tolland Middle School (grades 6–8)          | 572 students |
| Tolland High School (grades 9–12)           | 818 students |

Tolland students consistently rank well above State averages in all categories of academic performance testing and have measured up well with peers in comparable communities (towns designated by the Connecticut Department of Education as constituting an education Reference Group).

#### Municipal and Board of Education Employees

The following chart shows totals for full-time and full-time equivalent employees over the last six fiscal years.



- General Government Personnel includes all municipal staff, which includes Administration, Planning and Community Development, Community Services, Public Works, Public Safety, Finance: 77.79 tax supported and 1.2 other self-supporting funding.
- Board of Education Personnel includes all teaching staff, support services, facilities services: 350.8 tax supported position, 61.9 Non-Board funded positions.

#### **Town of Tolland**

#### Organization Chart

The Tolland Citizenry



#### TOWN OF TOLLAND MUNICIPAL EMPLOYEES – FULL-TIME EQUIVALENTS

| Position Title                                     | Actual<br>2017 -<br>2018 | Actual<br>2018 -<br>2019 | Actual<br>2019 -<br>2020 | Adopted<br>2020 -<br>2021 | Position Title                | Actual<br>2017 -<br>2018 | Actual<br>2018 -<br>2019