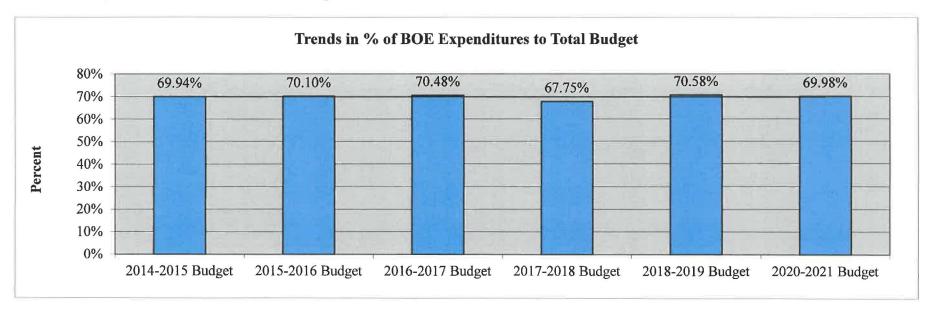

ation last year had the estimated wage increases for both union and non-union staff recorded within this budget until settlements were approved. The wage increases from the settled contracts are included within the respective department budgets. It should be noted that there will be increases in each department budget for wages that includes the amount of the increase from the FY 19-20 year after the union settlement and will also include the annual negotiated increase.

• **Board of Education** operating budget represents 69.98% of the total Town of Tolland budget. The funding level for the Board of Education increased by \$41,685 or .10% to \$40,017,290. The Town Manager and the Superintendent of Schools communicated very closely during the development of the Board of Education Budget.



Debt Service budget will increase by \$50,000 this year and will have additional increases for the next few years due to the impact of the Birch Grove School debt. There will be some funds contributed to the Debt Service Fund when possible to offset future debt requirements. The fund was established in order to minimize the impact of the fluctuating debt on the general fund budget as part of our Debt Management Plan. The Debt Management Plan is an important tool for forecasting debt issuance for capital projects and/or acquisition of land not supported by grants or other revenues. For more detail see the Debt Service tab. Current debt expenditures are presented at the actual level and include funding that will be transferred to and from the Debt Service fund to offset the impact of the f