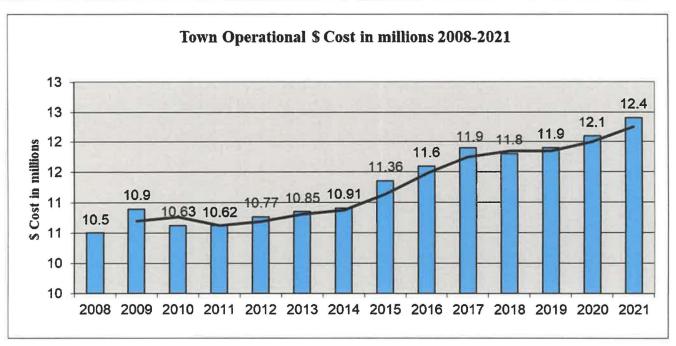

This budget proposes Town operating expenditures at \$12,372,640, which is considerably less than the statewide average for Towns with populations between 10,000-30,000, which is \$23,274,052 (State Office of Policy and Management) and \$246,558 more than current year expenditures.