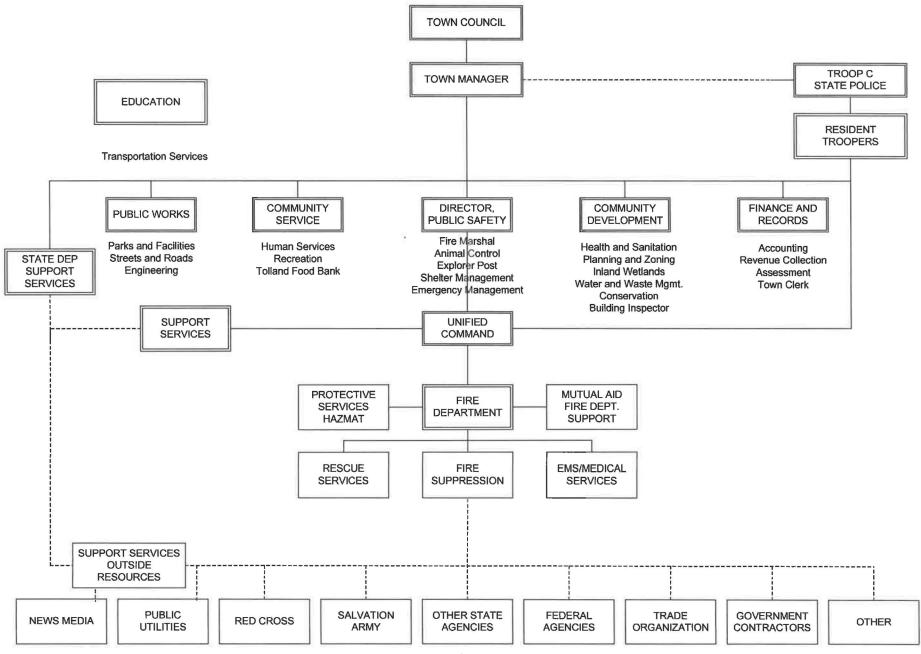

#### **TABLE OF CONTENTS**

| BUDGET MESSAGE                                                           | 9  |
|--------------------------------------------------------------------------|----|
| BUDGET SUMMARY                                                           |    |
| General Fund Budget Summary                                              | 17 |
| Three Year Revenue and Expenditure Comparison                            | 18 |
| Percentages of Total Revenues and Expenditures                           | 20 |
| CITIZENS' GUIDE TO THE BUDGET                                            |    |
| Introduction to the Budget Document                                      | 21 |
| Description and History of the Town                                      | 22 |
| Municipal Government                                                     | 22 |
| Public Schools                                                           | 24 |
| Town Organization Chart                                                  | 25 |
| Municipal Employees - Full-Time Equivalents                              | 26 |
| Board of Education Employees – Full-Time Equivalents                     | 27 |
| Local Economy                                                            | 28 |
| Major Initiatives                                                        | 29 |
| Budget Process and Budget Timelines                                      | 30 |
| Financial Planning Framework                                             | 32 |
| ♦ Balanced Budget                                                        | 32 |
| ♦ Long-Range Planning                                                    | 32 |
| ♦ Fiscal Trend Analysis of Future Town Budgets and Mill Impacts          | 33 |
| ♦ Goals & Objectives of Town Council 2020-2021                           | 35 |
| ♦ Financial Policies                                                     | 37 |
| Fund Balance                                                             | 39 |
| Fund Structure, Basis of Accounting & Measurement Focus                  | 40 |
| Description of Funds                                                     | 43 |
| REVENUES                                                                 |    |
| Overview                                                                 | 45 |
| Revenue Summary Statements                                               | 46 |
| Projected Decreases/Increases for 2020/2021 from Non-Tax Revenue Sources | 49 |
| Overview of Total Revenues                                               | 50 |
| Trends in General Fund Revenue Sources                                   | 52 |
| Assessments and Property Taxes                                           | 53 |
| Intergovernmental – State and Federal Grants                             | 57 |
| Other Sources                                                            | 59 |
| Revenue Descriptions                                                     | 60 |

| <b>EXPENDIT</b> | TURES                          |     |
|-----------------|--------------------------------|-----|
| Overvi          | iew                            | 62  |
| Expend          | diture Summary Statements      | 63  |
| Compa           | arative Expenditures Charts    | 66  |
| Town            | Operating Budget               | 68  |
| Board           | of Education Operating Budget  | 72  |
| Debt S          | Service Budget                 | 73  |
| Capital         | ll Improvement Fund Budget     | 73  |
|                 | GOVERNMENT                     |     |
| Overvi          |                                | 74  |
|                 | ization Chart                  | 75  |
| 100-00          |                                | 76  |
| 110-00          | $\mathcal{E}$                  | 79  |
| 120-00          | 1                              | 82  |
| 130-00          |                                | 84  |
| 140-00          |                                | 89  |
| 140-10          |                                | 91  |
| 150-00          |                                | 93  |
| 160-00          | ę                              | 97  |
| 170-00          | Probate Services               | 101 |
|                 | G AND COMMUNITY DEVELOPMENT    |     |
| Overvi          |                                | 103 |
|                 | ization Chart                  | 104 |
| 200-00          |                                | 105 |
| 210-00          |                                | 108 |
| 230-00          | Public Health Services         | 109 |
| 240-00          | $\mathcal{E}$                  | 112 |
| 250-00          |                                | 115 |
| 260-00          | $\mathcal{E}$                  | 117 |
| 270-00          |                                | 120 |
| 280-00          | Agriculture Commission         | 123 |
| COMMUNI         | ITY SERVICES                   |     |
| Overvi          | iew                            | 125 |
|                 | ization Chart                  | 126 |
| 310-00          |                                | 127 |
| 320-00          | Human Services                 | 130 |
| 400-00          | O Library Services             | 134 |
| 500-00          | Recreation and Adult Education | 137 |

| <b>PUBLIC WO</b> | ORKS                              |     |
|------------------|-----------------------------------|-----|
| Overvie          | ·W                                | 140 |
| Organiz          | ration Chart                      | 141 |
| 600-00           | Engineering Services              | 142 |
| 610-00           | Parks and Facilities              | 145 |
| 630-67           | Refuse and Recycling Services     | 162 |
| 640-00           | Sewage Disposal                   | 164 |
| 650-00           | Streets & Roads                   | 167 |
| 650-79           | Street Lights & Traffic Control   | 174 |
| PUBLIC SAF       | FETY                              |     |
| Overvie          | ew .                              | 176 |
| Organiz          | ration Chart                      | 177 |
| 700-00           | Water Supply                      | 179 |
| 710-00           | Ambulance                         | 181 |
| 720-00           | Animal Control                    | 185 |
| 730-00           | Emergency Preparedness            | 188 |
| 740-00           | Fire Prevention                   | 190 |
| 750-00           | Fire Suppression                  | 193 |
| 755-00           | Community Emergency Response Team | 197 |
| 760-00           | Law Enforcement                   | 199 |
| FINANCE &        | RECORDS                           |     |
| Overvie          | ew .                              | 202 |
| Organiz          | ration Chart                      | 203 |
| 810-00           | Accounting Services               | 204 |
| 820-00           | Assessment Services               | 207 |
| 830-00           | Board of Assessment Appeals       | 210 |
| 850-00           | Independent Audit                 | 212 |
| 860-00           | Registrars of Voters              | 214 |
| 870-00           | Revenue Services                  | 216 |
| 880-00           | Town Clerk                        | 219 |
| 890-00           | Contingency                       | 222 |
| BOARD OF I       | EDUCATION                         |     |
| Overvie          |                                   | 224 |
| 900-00           | Board of Education                | 225 |

| DEBT SERVICE                                                                    |     |
|---------------------------------------------------------------------------------|-----|
| Overview                                                                        | 228 |
| 840-00 Debt Service                                                             | 229 |
| Principal and Interest Schedule                                                 | 230 |
| Debt Management Plan                                                            | 232 |
| Summary of Debt Management Policy                                               | 233 |
| Statutory Debt Limitation                                                       | 234 |
| Proposed Debt Issuance Plan                                                     | 235 |
| Comparative Chart of Debt Service Levels                                        | 237 |
| Financial Indicators                                                            | 238 |
| CAPITAL IMPROVEMENTS                                                            |     |
| Overview                                                                        | 240 |
| 910-00 Capital Improvements                                                     | 241 |
| Purpose of Capital Improvements                                                 | 242 |
| Capital Improvement Program Strategy/Guidelines                                 | 242 |
| Capital Planning Guidelines                                                     | 243 |
| Capital Financing Guidelines                                                    | 245 |
| Funding Sources                                                                 | 246 |
| Comparative Revenues and Expenditures and 2019/2020 & 2020/2021 Charts          | 249 |
| Operating Costs Associated with Future Capital Budget                           | 250 |
| Equipment Aging Schedule for Units Assigned to Parks & Facilities               | 251 |
| Equipment Aging Schedule for Units Assigned to Highway Garage                   | 252 |
| BOE Capital Project Plan                                                        | 253 |
| Five-Year Capital Improvement Plan for Fiscal Years 2020-2021 through 2024-2025 | 255 |
| FY 2020-2021 Capital Improvement Program                                        | 258 |
| Administration                                                                  | 260 |
| Board of Education                                                              | 261 |
| Capital Equipment                                                               | 262 |
| Fire and Ambulance                                                              | 263 |
| Parks and Recreation                                                            | 264 |
| Public Facilities                                                               | 265 |
| Tree Trimming                                                                   | 266 |
| Streets and Roads                                                               | 267 |
| FY 2021-2022 Capital Improvement Program                                        | 269 |
| FY 2022-2023 Capital Improvement Program                                        | 280 |
| FY 2023-2024 Capital Improvement Program                                        | 291 |
| FY 2024-2025 Capital Improvement Program                                        | 302 |