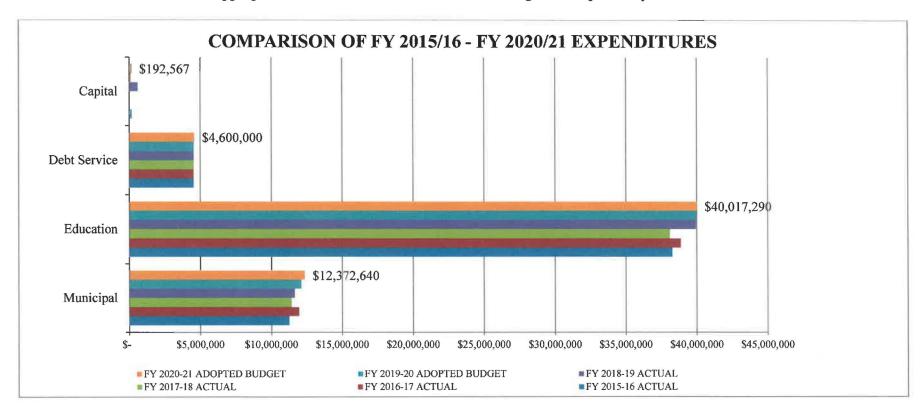

# **BUDGET SUMMARY**

|               |               | TOWN OF TOLLAND GENERAL FUND BUDGET SUMMARY                         |               |         |
|---------------|---------------|---------------------------------------------------------------------|---------------|---------|
| 2018-2019     | 2019-2020     | GENERAL FOND BODGET SUMMERCE                                        | 2020-2021     | PERCENT |
| Adopted       | Adopted       |                                                                     | Adopted       | CHANGE  |
| Budget        | Budget        | BUDGET                                                              | Budget        | FROM    |
| Dauget        | Daaget        | APPROPRIATIONS:                                                     | Duage.        | PRIOR   |
|               |               |                                                                     |               | BUDGET  |
| 2,937,288     | 2,979,678     | General Government                                                  | 3,120,505     |         |
| 415,570       | 437,295       | Planning and Community Development                                  | 444,028       |         |
| 918,468       | 934,157       | Community Services                                                  | 971,425       |         |
| 4,410,043     | 4,494,404     | Public Works and Environmental Maintenance                          | 4,552,430     |         |
| 2,139,104     | 2,128,204     | Public Safety Services                                              | 2,119,318     |         |
| 1,095,711     | 1,152,344     | Finance and Records                                                 | 1,164,934     |         |
| 11,916,184    | 12,126,082    | TOTAL TOWN GOVERNMENT                                               | 12,372,640    | 2.03%   |
|               |               |                                                                     |               |         |
| 39,642,607    | 39,975,605    | Board of Education Operations                                       | 40,017,290    |         |
| 39,642,607    | 39,975,605    | TOTAL BOARD OF EDUCATION                                            | 40,017,290    | 0.10%   |
| 51,558,791    | 52,101,687    | TOTAL OPERATING TOWN AND BOARD OF EDUCATION                         | 52,389,930    | 0.55%   |
| 4,550,000     | 4,550,000     | Debt Service                                                        | 4,600,000     | 1.10%   |
|               |               | Teachers Retirement                                                 | 0             |         |
| 61,906        | 121,048       | General Fund Contribution for Capital Improvements                  | 192,567       | 59.08%  |
| 4,611,906     | 4,671,048     | TOTAL CAPITAL IMPROVEMENTS AND DEBT SERVICE                         | 4,792,567     |         |
| 56,170,697    | 56,772,735    | TOTAL TOWN APPROPRIATIONS                                           | 57,182,497    | 0.72%   |
|               |               | LESS:                                                               |               |         |
| 11,141,196    | 10,603,705    | Estimated Revenues from Non-Tax Sources                             | 10,977,894    |         |
| 11,141,190    | 10,003,703    |                                                                     | 10,577,054    |         |
|               |               | LESS:                                                               | 615,000       |         |
| 690,000       | 300,000       | General Fund Balance Applied                                        | 615,000       |         |
| 44,339,501    | 45,869,030    | AMOUNT TO BE RAISED BY CURRENT TAXES                                | 45,589,603    |         |
| 56,170,697    | 56,772,735    | TOTAL TOWN REVENUES                                                 | 57,182,497    | 0.72%   |
| 1,278,985,708 | 1,282,255,811 | NET GRAND LIST REAL ESTATE, MOTOR VEHICLE AND PERSONAL PROPERTY     | 1,276,614,985 |         |
| 7,300,000     | 6,500,000     | LESS: Senior Tax Relief Program                                     | 6,400,000     |         |
| 8,546,424     | 5,031,020     | LESS: Corrections, and Assessment Appeals                           | 7,759,680     |         |
| 500,000       | 700,000       | PLUS: New Construction                                              | 500,000       |         |
| 16,000,000    | 16,800,000    | PLUS: Motor Vehicle Supplement                                      | 15,500,000    |         |
| 10,000,000    | 3,000,000     | LESS: Crumbling Foundation Reductions                               | 1,059,915     |         |
| 1,279,639,284 | 1,285,224,791 | NET TAXABLE GRAND LIST                                              | 1,277,395,390 |         |
| 1,266,842,891 | 1,272,372,543 | NET TAXABLE GRAND LIST  NET ADJUSTED COLLECTIBLE GRAND LIST @ 99.0% | 1,264,621,436 |         |
| 35.00         | 36.05         | MILL RATE                                                           | 36.05         | 0.00%   |
| -5.00         | 20.00         | ATACAMEN ATERIA AND AND                                             | 50.05         | 0.0071  |

#### THREE YEAR REVENUE AND EXPENDITURE COMPARISON

|                                           | 2018-2019<br>Actual | 2019-2020<br>Adopted<br>Budget | 2020-2021<br>Adopted<br>Budget | \$ Change<br>2019/20 to<br>2020/21 | % Change<br>2019/20 to<br>2020/2021 |
|-------------------------------------------|---------------------|--------------------------------|--------------------------------|------------------------------------|-------------------------------------|
| PROPERTY TAXES                            | 45,048,508          | 46,306,504                     | 46,064,580                     | (241,924)                          | -0.52%                              |
| STATE & FEDERAL GRANTS                    | 222,822             | 517,805                        | 517,405                        | (400)                              | -0.08%                              |
| LICENSES, PERMITS & FEES                  | 322,380             | 258,500                        | 273,500                        | 15,000                             | 5.80%                               |
| CHARGES FOR CURRENT SERVICES              | 354,971             | 323,940                        | 332,940                        | 9,000                              | 2.78%                               |
| INVESTMENT INCOME/OTHER REVENUE           | 505,212             | 190,000                        | 265,000                        | 75,000                             | 39.47%                              |
| EDUCATION GRANTS                          | 9,770,068           | 8,875,986                      | 9,114,072                      | 238,086                            | 2.68%                               |
| CONTRIBUTION FROM FUND BALANCE            | 280,000             | 300,000                        | 500,000                        | 200,000                            | 66.67%                              |
| CONTRIBUTION FROM MUNICIPAL STABILIZATION |                     | 0                              | 115,000                        | 115,000                            | 100.00%                             |
| REVENUE TOTALS                            | 56,503,961          | 56,772,735                     | 57,182,497                     | 409,762                            | 0.72%                               |
|                                           |                     |                                |                                |                                    |                                     |
| TOTAL TOWN OPERATING                      | 11,661,838          | 12,126,082                     | 12,372,640                     | 246,558                            | 2.03%                               |
| BOARD OF EDUCATION OPERATING              | 39,950,833          | 39,975,605                     | 40,017,290                     | 41,685                             | 0.10%                               |
| CAPITAL IMPROVEMENTS                      | 627,030             | 121,048                        | 192,567                        | 71,519                             | 59.08%                              |
| TEACHERS RETIREMENT                       | 0                   | 0                              | 0                              | -                                  |                                     |
| DEBT SERVICE                              | 4,549,565           | 4,550,000                      | 4,600,000                      | 50,000                             | 1.10%                               |
| EXPENDITURES TOTALS                       | 56,789,266          | 56,772,735                     | 57,182,497                     | 409,762                            | 0.72%                               |