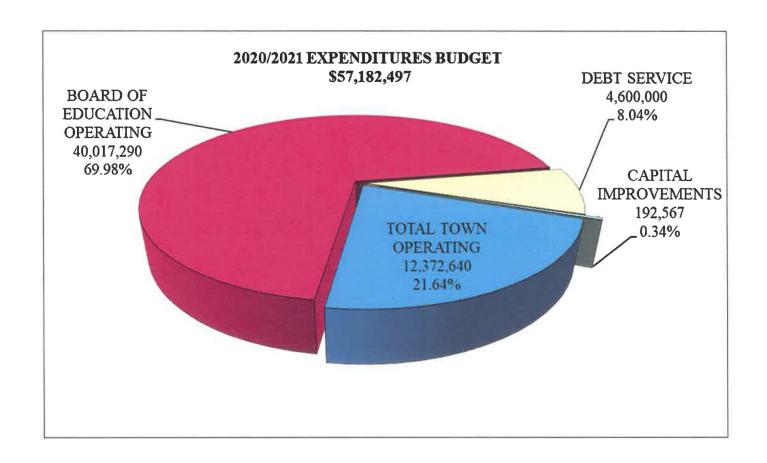

The budget which has been approved retains basic services, both in the Town as well as the Board of Education, and provides for an increase in overall expenditures of 0.72%, with Town operation expenses increasing by 2.03% or \$246,558, the Board of Education increasing by 0.10% or \$41,685, Capital Improvements increased by \$71,519, and Debt Service increased by \$50,000. The mill rate will remain unchanged at 36.05 mills. The use of Fund Balance is budgeted at \$500,000 and an additional \$115,000 of revenue from the tax stabilization fund.

This budget proposes Town operating expenditures at \$12,372,640, which is considerably less than the statewide average for Towns with populations between 10,000-30,000, which is \$23,274,052 (State Office of Policy and Management) and \$246,558 more than current year expenditures.

All too often in difficult budget years there is a tendency to try and save money by deferring maintenance of facilities and equipment. The Town Council in the current year's budget demonstrated a commitment to fund capital improvements at a level necessary to ensure that the community's investment in infrastructure, facilities, and heavy equipment is maintained. Failure to continue this commitment on a yearly basis will result in deteriorating facilities, crumbling roads and bridges, and the use of heavy equipment much longer than its useful life. The recommended general fund expenditure for capital improvements was \$192,567 with careful use of dollars available during the current budget year. A detailed presentation on the Capital Plan was presented to the Town Council and general public on February 13, 2020.

# **BUDGET SUMMARY**

|               |               | TOWN OF TOLLAND GENERAL FUND BUDGET SUMMARY                         |               |         |
|---------------|---------------|---------------------------------------------------------------------|---------------|---------|
| 2018-2019     | 2019-2020     | GENERAL FOND BODGET SUMMERCE                                        | 2020-2021     | PERCENT |
| Adopted       | Adopted       |                                                                     | Adopted       | CHANGE  |
| Budget        | Budget        | BUDGET                                                              | Budget        | FROM    |
| Dauget        | Daaget        | APPROPRIATIONS:                                                     | Duage.        | PRIOR   |
|               |               |                                                                     |               | BUDGET  |
| 2,937,288     | 2,979,678     | General Government                                                  | 3,120,505     |         |
| 415,570       | 437,295       | Planning and Community Development                                  | 444,028       |         |
| 918,468       | 934,157       | Community Services                                                  | 971,425       |         |
| 4,410,043     | 4,494,404     | Public Works and Environmental Maintenance                          | 4,552,430     |         |
| 2,139,104     | 2,128,204     | Public Safety Services                                              | 2,119,318     |         |
| 1,095,711     | 1,152,344     | Finance and Records                                                 | 1,164,934     |         |
| 11,916,184    | 12,126,082    | TOTAL TOWN GOVERNMENT                                               | 12,372,640    | 2.03%   |
|               |               |                                                                     |               |         |
| 39,642,607    | 39,975,605    | Board of Education Operations                                       | 40,017,290    |         |
| 39,642,607    | 39,975,605    | TOTAL BOARD OF EDUCATION                                            | 40,017,290    | 0.10%   |
| 51,558,791    | 52,101,687    | TOTAL OPERATING TOWN AND BOARD OF EDUCATION                         | 52,389,930    | 0.55%   |
| 4,550,000     | 4,550,000     | Debt Service                                                        | 4,600,000     | 1.10%   |
|               |               | Teachers Retirement                                                 | 0             |         |
| 61,906        | 121,048       | General Fund Contribution for Capital Improvements                  | 192,567       | 59.08%  |
| 4,611,906     | 4,671,048     | TOTAL CAPITAL IMPROVEMENTS AND DEBT SERVICE                         | 4,792,567     |         |
| 56,170,697    | 56,772,735    | TOTAL TOWN APPROPRIATIONS                                           | 57,182,497    | 0.72%   |
|               |               | LESS:                                                               |               |         |
| 11,141,196    | 10,603,705    | Estimated Revenues from Non-Tax Sources                             | 10,977,894    |         |
| 11,141,190    | 10,003,703    |                                                                     | 10,577,054    |         |
|               |               | LESS:                                                               | 615,000       |         |
| 690,000       | 300,000       | General Fund Balance Applied                                        | 615,000       |         |
| 44,339,501    | 45,869,030    | AMOUNT TO BE RAISED BY CURRENT TAXES                                | 45,589,603    |         |
| 56,170,697    | 56,772,735    | TOTAL TOWN REVENUES                                                 | 57,182,497    | 0.72%   |
| 1,278,985,708 | 1,282,255,811 | NET GRAND LIST REAL ESTATE, MOTOR VEHICLE AND PERSONAL PROPERTY     | 1,276,614,985 |         |
| 7,300,000     | 6,500,000     | LESS: Senior Tax Relief Program                                     | 6,400,000     |         |
| 8,546,424     | 5,031,020     | LESS: Corrections, and Assessment Appeals                           | 7,759,680     |         |
| 500,000       | 700,000       | PLUS: New Construction                                              | 500,000       |         |
| 16,000,000    | 16,800,000    | PLUS: Motor Vehicle Supplement                                      | 15,500,000    |         |
| 10,000,000    | 3,000,000     | LESS: Crumbling Foundation Reductions                               | 1,059,915     |         |
| 1,279,639,284 | 1,285,224,791 | NET TAXABLE GRAND LIST                                              | 1,277,395,390 |         |
| 1,266,842,891 | 1,272,372,543 | NET TAXABLE GRAND LIST  NET ADJUSTED COLLECTIBLE GRAND LIST @ 99.0% | 1,264,621,436 |         |
| 35.00         | 36.05         | MILL RATE                                                           | 36.05         | 0.00%   |
| -5.00         | 20.00         | ATACAMEN ATERIA AND AND                                             | 50.05         | 0.0071  |