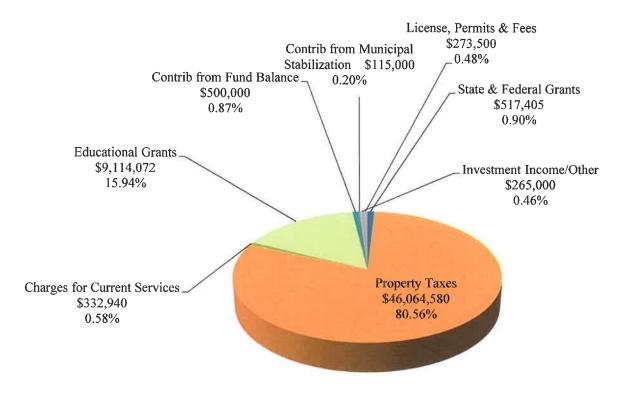

#### THREE YEAR REVENUE AND EXPENDITURE COMPARISON

|                                           | 2018-2019<br>Actual | 2019-2020<br>Adopted<br>Budget | 2020-2021<br>Adopted<br>Budget | \$ Change<br>2019/20 to<br>2020/21 | % Change<br>2019/20 to<br>2020/2021 |
|-------------------------------------------|---------------------|--------------------------------|--------------------------------|------------------------------------|-------------------------------------|
| PROPERTY TAXES                            | 45,048,508          | 46,306,504                     | 46,064,580                     | (241,924)                          | -0.52%                              |
| STATE & FEDERAL GRANTS                    | 222,822             | 517,805                        | 517,405                        | (400)                              | -0.08%                              |
| LICENSES, PERMITS & FEES                  | 322,380             | 258,500                        | 273,500                        | 15,000                             | 5.80%                               |
| CHARGES FOR CURRENT SERVICES              | 354,971             | 323,940                        | 332,940                        | 9,000                              | 2.78%                               |
| INVESTMENT INCOME/OTHER REVENUE           | 505,212             | 190,000                        | 265,000                        | 75,000                             | 39.47%                              |
| EDUCATION GRANTS                          | 9,770,068           | 8,875,986                      | 9,114,072                      | 238,086                            | 2.68%                               |
| CONTRIBUTION FROM FUND BALANCE            | 280,000             | 300,000                        | 500,000                        | 200,000                            | 66.67%                              |
| CONTRIBUTION FROM MUNICIPAL STABILIZATION |                     | 0                              | 115,000                        | 115,000                            | 100.00%                             |
| REVENUE TOTALS                            | 56,503,961          | 56,772,735                     | 57,182,497                     | 409,762                            | 0.72%                               |
|                                           |                     |                                |                                |                                    |                                     |
| TOTAL TOWN OPERATING                      | 11,661,838          | 12,126,082                     | 12,372,640                     | 246,558                            | 2.03%                               |
| BOARD OF EDUCATION OPERATING              | 39,950,833          | 39,975,605                     | 40,017,290                     | 41,685                             | 0.10%                               |
| CAPITAL IMPROVEMENTS                      | 627,030             | 121,048                        | 192,567                        | 71,519                             | 59.08%                              |
| TEACHERS RETIREMENT                       | 0                   | 0                              | 0                              | -                                  |                                     |
| DEBT SERVICE                              | 4,549,565           | 4,550,000                      | 4,600,000                      | 50,000                             | 1.10%                               |
| EXPENDITURES TOTALS                       | 56,789,266          | 56,772,735                     | 57,182,497                     | 409,762                            | 0.72%                               |