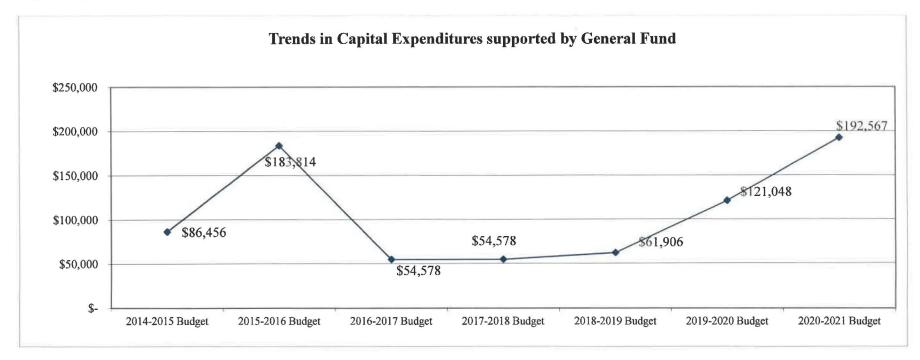

The budget which has been approved retains basic services, both in the Town as well as the Board of Education, and provides for an increase in overall expenditures of 0.72%, with Town operation expenses increasing by 2.03% or \$246,558, the Board of Education increasing by 0.10% or \$41,685, Capital Improvements increased by \$71,519, and Debt Service increased by \$50,000. The mill rate will remain unchanged at 36.05 mills. The use of Fund Balance is budgeted at \$500,000 and an additional \$115,000 of revenue from the tax stabilization fund.

All too often in difficult budget years there is a tendency to try and save money by deferring maintenance of facilities and equipment. The Town Council in the current year's budget demonstrated a commitment to fund capital improvements at a level necessary to ensure that the community's investment in infrastructure, facilities, and heavy equipment is maintained. Failure to continue this commitment on a yearly basis will result in deteriorating facilities, crumbling roads and bridges, and the use of heavy equipment much longer than its useful life. The recommended general fund expenditure for capital improvements was \$192,567 with careful use of dollars available during the current budget year. A detailed presentation on the Capital Plan was presented to the Town Council and general public on February 13, 2020.

# **BUDGET SUMMARY**

|               |               | TOWN OF TOLLAND GENERAL FUND BUDGET SUMMARY                         |               |         |
|---------------|---------------|---------------------------------------------------------------------|---------------|---------|
| 2018-2019     | 2019-2020     | GENERAL FOND BODGET SUMMERCE                                        | 2020-2021     | PERCENT |
| Adopted       | Adopted       |                                                                     | Adopted       | CHANGE  |
| Budget        | Budget        | BUDGET                                                              | Budget        | FROM    |
| Dauget        | Daaget        | APPROPRIATIONS:                                                     | Duage.        | PRIOR   |
|               |               |                                                                     |               | BUDGET  |
| 2,937,288     | 2,979,678     | General Government                                                  | 3,120,505     |         |
| 415,570       | 437,295       | Planning and Community Development                                  | 444,028       |         |
| 918,468       | 934,157       | Community Services                                                  | 971,425       |         |
| 4,410,043     | 4,494,404     | Public Works and Environmental Maintenance                          | 4,552,430     |         |
| 2,139,104     | 2,128,204     | Public Safety Services                                              | 2,119,318     |         |
| 1,095,711     | 1,152,344     | Finance and Records                                                 | 1,164,934     |         |
| 11,916,184    | 12,126,082    | TOTAL TOWN GOVERNMENT                                               | 12,372,640    | 2.03%   |
|               |               |                                                                     |               |         |
| 39,642,607    | 39,975,605    | Board of Education Operations                                       | 40,017,290    |         |
| 39,642,607    | 39,975,605    | TOTAL BOARD OF EDUCATION                                            | 40,017,290    | 0.10%   |
| 51,558,791    | 52,101,687    | TOTAL OPERATING TOWN AND BOARD OF EDUCATION                         | 52,389,930    | 0.55%   |
| 4,550,000     | 4,550,000     | Debt Service                                                        | 4,600,000     | 1.10%   |
|               |               | Teachers Retirement                                                 | 0             |         |
| 61,906        | 121,048       | General Fund Contribution for Capital Improvements                  | 192,567       | 59.08%  |
| 4,611,906     | 4,671,048     | TOTAL CAPITAL IMPROVEMENTS AND DEBT SERVICE                         | 4,792,567     |         |
| 56,170,697    | 56,772,735    | TOTAL TOWN APPROPRIATIONS                                           | 57,182,497    | 0.72%   |
|               |               | LESS:                                                               |               |         |
| 11,141,196    | 10,603,705    | Estimated Revenues from Non-Tax Sources                             | 10,977,894    |         |
| 11,141,190    | 10,003,703    |                                                                     | 10,577,054    |         |
|               |               | LESS:                                                               | 615,000       |         |
| 690,000       | 300,000       | General Fund Balance Applied                                        | 615,000       |         |
| 44,339,501    | 45,869,030    | AMOUNT TO BE RAISED BY CURRENT TAXES                                | 45,589,603    |         |
| 56,170,697    | 56,772,735    | TOTAL TOWN REVENUES                                                 | 57,182,497    | 0.72%   |
| 1,278,985,708 | 1,282,255,811 | NET GRAND LIST REAL ESTATE, MOTOR VEHICLE AND PERSONAL PROPERTY     | 1,276,614,985 |         |
| 7,300,000     | 6,500,000     | LESS: Senior Tax Relief Program                                     | 6,400,000     |         |
| 8,546,424     | 5,031,020     | LESS: Corrections, and Assessment Appeals                           | 7,759,680     |         |
| 500,000       | 700,000       | PLUS: New Construction                                              | 500,000       |         |
| 16,000,000    | 16,800,000    | PLUS: Motor Vehicle Supplement                                      | 15,500,000    |         |
| 10,000,000    | 3,000,000     | LESS: Crumbling Foundation Reductions                               | 1,059,915     |         |
| 1,279,639,284 | 1,285,224,791 | NET TAXABLE GRAND LIST                                              | 1,277,395,390 |         |
| 1,266,842,891 | 1,272,372,543 | NET TAXABLE GRAND LIST  NET ADJUSTED COLLECTIBLE GRAND LIST @ 99.0% | 1,264,621,436 |         |
| 35.00         | 36.05         | MILL RATE                                                           | 36.05         | 0.00%   |
| -5.00         | 20.00         | ATACAMEN ATERIA AND AND                                             | 50.05         | 0.0071  |

#### THREE YEAR REVENUE AND EXPENDITURE COMPARISON

|                                           | 2018-2019<br>Actual | 2019-2020<br>Adopted<br>Budget | 2020-2021<br>Adopted<br>Budget | \$ Change<br>2019/20 to<br>2020/21 | % Change<br>2019/20 to<br>2020/2021 |
|-------------------------------------------|---------------------|--------------------------------|--------------------------------|------------------------------------|-------------------------------------|
| PROPERTY TAXES                            | 45,048,508          | 46,306,504                     | 46,064,580                     | (241,924)                          | -0.52%                              |
| STATE & FEDERAL GRANTS                    | 222,822             | 517,805                        | 517,405                        | (400)                              | -0.08%                              |
| LICENSES, PERMITS & FEES                  | 322,380             | 258,500                        | 273,500                        | 15,000                             | 5.80%                               |
| CHARGES FOR CURRENT SERVICES              | 354,971             | 323,940                        | 332,940                        | 9,000                              | 2.78%                               |
| INVESTMENT INCOME/OTHER REVENUE           | 505,212             | 190,000                        | 265,000                        | 75,000                             | 39.47%                              |
| EDUCATION GRANTS                          | 9,770,068           | 8,875,986                      | 9,114,072                      | 238,086                            | 2.68%                               |
| CONTRIBUTION FROM FUND BALANCE            | 280,000             | 300,000                        | 500,000                        | 200,000                            | 66.67%                              |
| CONTRIBUTION FROM MUNICIPAL STABILIZATION |                     | 0                              | 115,000                        | 115,000                            | 100.00%                             |
| REVENUE TOTALS                            | 56,503,961          | 56,772,735                     | 57,182,497                     | 409,762                            | 0.72%                               |
|                                           |                     |                                |                                |                                    |                                     |
| TOTAL TOWN OPERATING                      | 11,661,838          | 12,126,082                     | 12,372,640                     | 246,558                            | 2.03%                               |
| BOARD OF EDUCATION OPERATING              | 39,950,833          | 39,975,605                     | 40,017,290                     | 41,685                             | 0.10%                               |
| CAPITAL IMPROVEMENTS                      | 627,030             | 121,048                        | 192,567                        | 71,519                             | 59.08%                              |
| TEACHERS RETIREMENT                       | 0                   | 0                              | 0                              | -                                  |                                     |
| DEBT SERVICE                              | 4,549,565           | 4,550,000                      | 4,600,000                      | 50,000                             | 1.10%                               |
| EXPENDITURES TOTALS                       | 56,789,266          | 56,772,735                     | 57,182,497                     | 409,762                            | 0.72%                               |