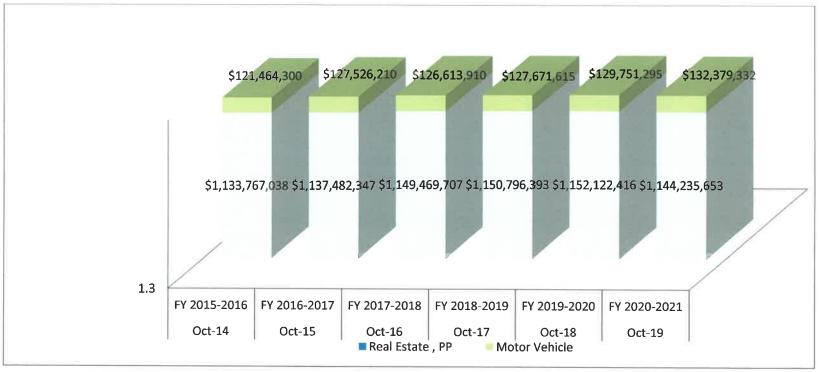

>                             | 77,750,990 | <u>6.09%</u>                    |

<sup>(1)</sup> Based on net taxable Grand List, unadjusted, October 2019
Source: Assessor's office (includes Real Estate/Personal Property/Motor Vehicles)

Actual growth in the Grand List refers to new construction and expansions, or new commercial property and vehicles on the Grand List. This is different from changes in the Grand List that occur as a result of revaluation. Revaluation is a valuation of all existing property that occurs on a

scheduled basis every four to five years (though the spacing between revaluations can vary). When a new building is constructed or expanded, or when a business purchases additional equipment, that is actual growth in the Grand List, which generates additional revenue.





#### Tax Rate and Motor Vehicle Tax Cap

Current State Statutes require motor vehicles to be capped at 45 mills. The Town is not separately breaking out and capping motor vehicles at the higher mill rate. Motor vehicles will be calculated in the same manner that we have done in previous years without hitting the 45 mill cap.

The amount of tax to be raised next year by General Fund for Real Estate, Motor Vehicles and Personal Property is \$45,589,603. The value of one mill is \$1,264,621 based on a 99% collection rate. The fiscal year 2020-2021 mill rate is 36.05 mills.

| NET GRAND LIST REAL ESTATE, MOTOR VEHICLE AND PERSONAL PROPERTY LESS: Senior Tax Relief Program LESS: Corrections, and Assessment Appeals PLUS: New Construction PLUS: Motor Vehicle Supplemental |   |