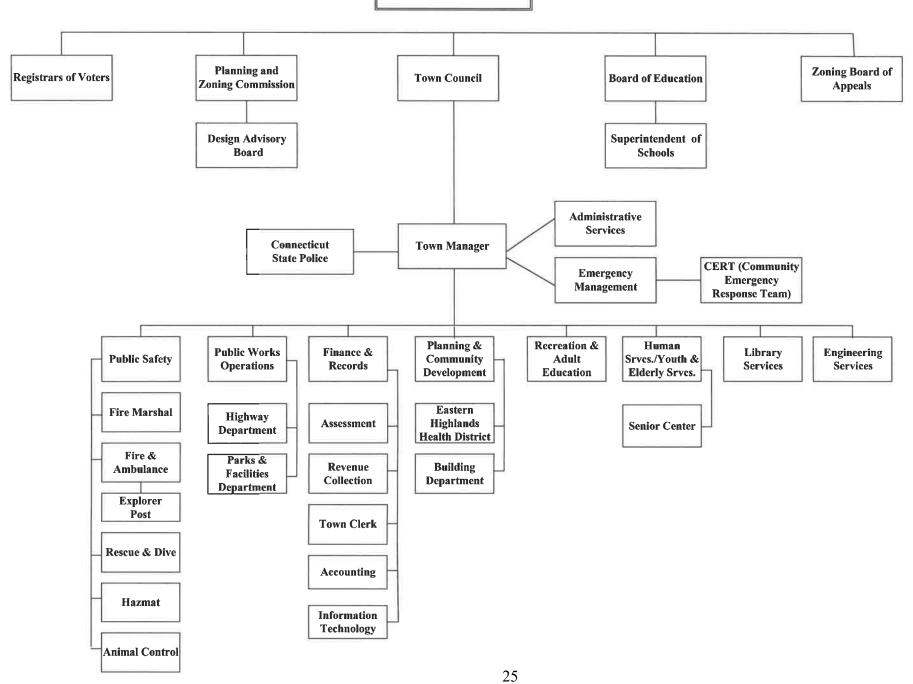

well with peers in comparable communities (towns designated by the Connecticut Department of Education as constituting an education Reference Group).

#### Municipal and Board of Education Employees

The following chart shows totals for full-time and full-time equivalent employees over the last six fiscal years.



- General Government Personnel includes all municipal staff, which includes Administration, Planning and Community Development, Community Services, Public Works, Public Safety, Finance: 77.79 tax supported and 1.2 other self-supporting funding.
- Board of Education Personnel includes all teaching staff, support services, facilities services: 350.8 tax supported position, 61.9 Non-Board funded positions.

#### **Town of Tolland**

#### Organization Chart

The Tolland Citizenry



#### TOWN OF TOLLAND MUNICIPAL EMPLOYEES – FULL-TIME EQUIVALENTS

| Position Title                                     | Actual<br>2017 -<br>2018 | Actual<br>2018 -<br>2019 | Actual<br>2019 -<br>2020 | Adopted<br>2020 -<br>2021 | Position Title                | Actual<br>2017 -<br>2018 | Actual<br>2018 -<br>2019 | Actual<br>2019-<br>2020 | Adopted 2020 - 2021 |
|----------------------------------------------------|--------------------------|--------------------------|--------------------------|---------------------------|-------------------------------|--------------------------|--------------------------|-------------------------|---------------------|
| GENERAL GOVERNMENT:                                |                          |                          |                          |