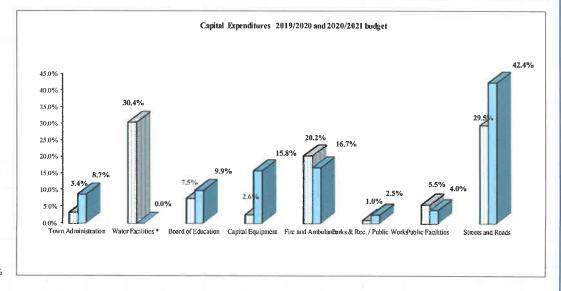

| Performance Data | Actual 2016-2017 | Actual 2017-2018 | Actual<br>2018-2019 | Estimated 2019-2020 | Anticipated 2020-2021 |
|------------------|------------------|------------------|---------------------|---------------------|-----------------------|
| Meetings Held    | 7                | 9                | 8                   | 12                  | 10                    |