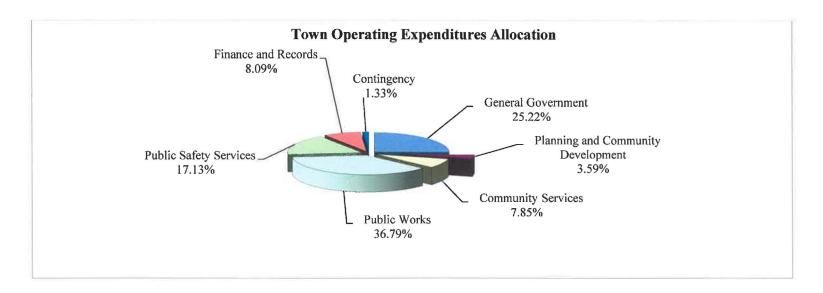

# **BUDGET SUMMARY**

|               |               | TOWN OF TOLLAND GENERAL FUND BUDGET SUMMARY                         |               |         |
|---------------|---------------|---------------------------------------------------------------------|---------------|---------|
| 2018-2019     | 2019-2020     | GENERAL FOND BODGET SUMMERCE                                        | 2020-2021     | PERCENT |
| Adopted       | Adopted       |                                                                     | Adopted       | CHANGE  |
| Budget        | Budget        | BUDGET                                                              | Budget        | FROM    |
| Dauget        | Daaget        | APPROPRIATIONS:                                                     | Duage.        | PRIOR   |
|               |               |                                                                     |               | BUDGET  |
| 2,937,288     | 2,979,678     | General Government                                                  | 3,120,505     |         |
| 415,570       | 437,295       | Planning and Community Development                                  | 444,028       |         |
| 918,468       | 934,157       | Community Services                                                  | 971,425       |         |
| 4,410,043     | 4,494,404     | Public Works and Environmental Maintenance                          | 4,552,430     |         |
| 2,139,104     | 2,128,204     | Public Safety Services                                              | 2,119,318     |         |
| 1,095,711     | 1,152,344     | Finance and Records                                                 | 1,164,934     |         |
| 11,916,184    | 12,126,082    | TOTAL TOWN GOVERNMENT                                               | 12,372,640    | 2.03%   |
|               |               |                                                                     |               |         |
| 39,642,607    | 39,975,605    | Board of Education Operations                                       | 40,017,290    |         |
| 39,642,607    | 39,975,605    | TOTAL BOARD OF EDUCATION                                            | 40,017,290    | 0.10%   |
| 51,558,791    | 52,101,687    | TOTAL OPERATING TOWN AND BOARD OF EDUCATION                         | 52,389,930    | 0.55%   |
| 4,550,000     | 4,550,000     | Debt Service                                                        | 4,600,000     | 1.10%   |
|               |               | Teachers Retirement                                                 | 0             |         |
| 61,906        | 121,048       | General Fund Contribution for Capital Improvements                  | 192,567       | 59.08%  |
| 4,611,906     | 4,671,048     | TOTAL CAPITAL IMPROVEMENTS AND DEBT SERVICE                         | 4,792,567     |         |
| 56,170,697    | 56,772,735    | TOTAL TOWN APPROPRIATIONS                                           | 57,182,497    | 0.72%   |
|               |               | LESS:                                                               |               |         |
| 11,141,196    | 10,603,705    | Estimated Revenues from Non-Tax Sources                             | 10,977,894    |         |
| 11,141,190    | 10,003,703    |                                                                     | 10,577,054    |         |
|               |               | LESS:                                                               | 615,000       |         |
| 690,000       | 300,000       | General Fund Balance Applied                                        | 615,000       |         |
| 44,339,501    | 45,869,030    | AMOUNT TO BE RAISED BY CURRENT TAXES                                | 45,589,603    |         |
| 56,170,697    | 56,772,735    | TOTAL TOWN REVENUES                                                 | 57,182,497    | 0.72%   |
| 1,278,985,708 | 1,282,255,811 | NET GRAND LIST REAL ESTATE, MOTOR VEHICLE AND PERSONAL PROPERTY     | 1,276,614,985 |         |
| 7,300,000     | 6,500,000     | LESS: Senior Tax Relief Program                                     | 6,400,000     |         |
| 8,546,424     | 5,031,020     | LESS: Corrections, and Assessment Appeals                           | 7,759,680     |         |
| 500,000       | 700,000       | PLUS: New Construction                                              | 500,000       |         |
| 16,000,000    | 16,800,000    | PLUS: Motor Vehicle Supplement                                      | 15,500,000    |         |
| 10,000,000    | 3,000,000     | LESS: Crumbling Foundation Reductions                               | 1,059,915     |         |
| 1,279,639,284 | 1,285,224,791 | NET TAXABLE GRAND LIST                                              | 1,277,395,390 |         |
| 1,266,842,891 | 1,272,372,543 | NET TAXABLE GRAND LIST  NET ADJUSTED COLLECTIBLE GRAND LIST @ 99.0% | 1,264,621,436 |         |
| 35.00         | 36.05         | MILL RATE                                                           | 36.05         | 0.00%   |
| -5.00         | 20.00         | ATACAMEN ATERIA AND AND                                             | 50.05         | 0.0071  |