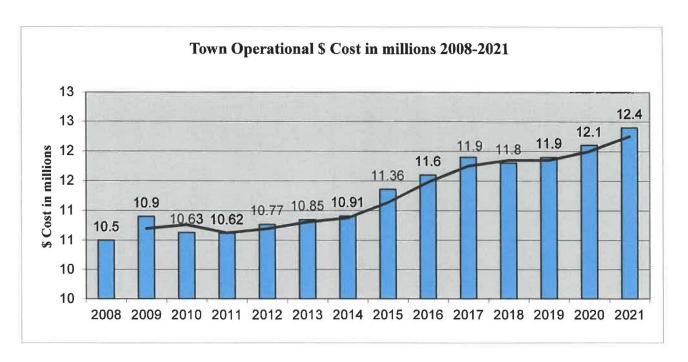

|            |                |                     |
| 54.154.839 | 56,789,266 | 56,772,735 | 56,304,173 | OR SHIELD | FY 2020-2021 EXPENDITURE TOTALS                    | 58,029,244 | 57,167,497 | 57,182,497     | 409,7               |

The chart below represents Tolland's four major expenditure components of the budget.



The graph below represents current budget increases by major expenditure categories.



The chart below illustrates the appropriations made to each of these areas throughout the past six years.



**Town Operating budget** is proposed in the amount of \$12,372,640. This is an increase of \$246,558 or 2.03% from the adopted budget for the 2019-2020 fiscal year. The following chart depicts spending distribution in the municipal operating portion of budget.







- General Government budget increased overall by \$140,827 or 4.73%. Wages increased by \$7,443. The remaining increases are mainly associated with the costs of annual wage increases. Employee Benefits increased by \$126,553. This is due to increasing costs in health insurance, FICA and Medicare, and Pension obligations. However, we offset some of the increase in pension costs with the use of \$20,000 in pension funds forfeited by employees who left employment and were not entitled to the Town contribution. The costs for service contracts decreased by \$4,123, mainly due to savings achieved by changing print management contracts. Information Technology increased by \$25,469. A majority of this increase is due to the need to replace a server for \$25,000. Town wide insurance decreased by