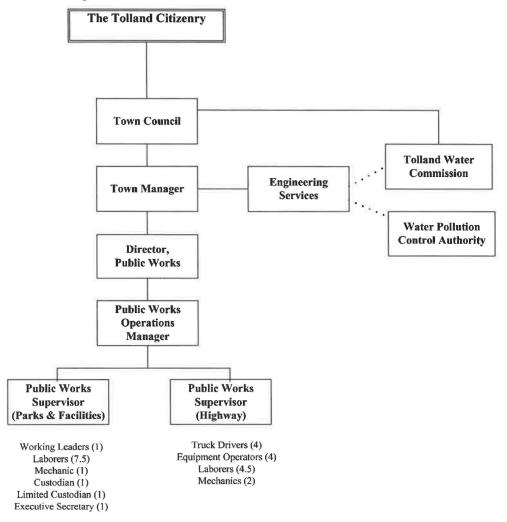

| <b>PUBLIC WO</b> | ORKS                              |     |
|------------------|-----------------------------------|-----|
| Overvie          | ·W                                | 140 |
| Organiz          | ration Chart                      | 141 |
| 600-00           | Engineering Services              | 142 |
| 610-00           | Parks and Facilities              | 145 |
| 630-67           | Refuse and Recycling Services     | 162 |
| 640-00           | Sewage Disposal                   | 164 |
| 650-00           | Streets & Roads                   | 167 |
| 650-79           | Street Lights & Traffic Control   | 174 |
| PUBLIC SAF       | FETY                              |     |
| Overvie          | ew .                              | 176 |
| Organiz          | ration Chart                      | 177 |
| 700-00           | Water Supply                      | 179 |
| 710-00           | Ambulance                         | 181 |
| 720-00           | Animal Control                    | 185 |
| 730-00           | Emergency Preparedness            | 188 |
| 740-00           | Fire Prevention                   | 190 |
| 750-00           | Fire Suppression                  | 193 |
| 755-00           | Community Emergency Response Team | 197 |
| 760-00           | Law Enforcement                   | 199 |
| FINANCE &        | RECORDS                           |     |
| Overvie          | ew .                              | 202 |
| Organiz          | ration Chart                      | 203 |
| 810-00           | Accounting Services               | 204 |
| 820-00           | Assessment Services               | 207 |
| 830-00           | Board of Assessment Appeals       | 210 |
| 850-00           | Independent Audit                 | 212 |
| 860-00           | Registrars of Voters              | 214 |
| 870-00           | Revenue Services                  | 216 |
| 880-00           | Town Clerk                        | 219 |
| 890-00           | Contingency                       | 222 |
| BOARD OF I       | EDUCATION                         |     |
| Overvie          |                                   | 224 |
| 900-00           | Board of Education                | 225 |