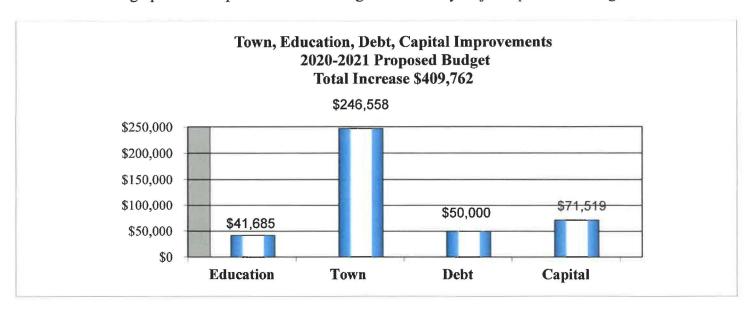

The budget which has been approved retains basic services, both in the Town as well as the Board of Education, and provides for an increase in overall expenditures of 0.72%, with Town operation expenses increasing by 2.03% or \$246,558, the Board of Education increasing by 0.10% or \$41,685, Capital Improvements increased by \$71,519, and Debt Service increased by \$50,000. The mill rate will remain unchanged at 36.05 mills. The use of Fund Balance is budgeted at \$500,000 and an additional \$115,000 of revenue from the tax stabilization fund.

#### THREE YEAR REVENUE AND EXPENDITURE COMPARISON

|                                           | 2018-2019<br>Actual | 2019-2020<br>Adopted<br>Budget | 2020-2021<br>Adopted<br>Budget | \$ Change<br>2019/20 to<br>2020/21 | % Change<br>2019/20 to<br>2020/2021 |
|-------------------------------------------|---------------------|--------------------------------|--------------------------------|------------------------------------|-------------------------------------|
| PROPERTY TAXES                            | 45,048,508          | 46,306,504                     | 46,064,580                     | (241,924)                          | -0.52%                              |
| STATE & FEDERAL GRANTS                    | 222,822             | 517,805                        | 517,405                        | (400)                              | -0.08%                              |
| LICENSES, PERMITS & FEES                  | 322,380             | 258,500                        | 273,500                        | 15,000                             | 5.80%                               |
| CHARGES FOR CURRENT SERVICES              | 354,971             | 323,940                        | 332,940                        | 9,000                              | 2.78%                               |
| INVESTMENT INCOME/OTHER REVENUE           | 505,212             | 190,000                        | 265,000                        | 75,000                             | 39.47%                              |
| EDUCATION GRANTS                          | 9,770,068           | 8,875,986                      | 9,114,072                      | 238,086                            | 2.68%                               |
| CONTRIBUTION FROM FUND BALANCE            | 280,000             | 300,000                        | 500,000                        | 200,000                            | 66.67%                              |
| CONTRIBUTION FROM MUNICIPAL STABILIZATION |                     | 0                              | 115,000                        | 115,000                            | 100.00%                             |
| REVENUE TOTALS                            | 56,503,961          | 56,772,735                     | 57,182,497                     | 409,762                            | 0.72%                               |
|                                           |                     |                                |                                |                                    |                                     |
| TOTAL TOWN OPERATING                      | 11,661,838          | 12,126,082                     | 12,372,640                     | 246,558                            | 2.03%                               |
| BOARD OF EDUCATION OPERATING              | 39,950,833          | 39,975,605                     | 40,017,290                     | 41,685                             | 0.10%                               |
| CAPITAL IMPROVEMENTS                      | 627,030             | 121,048                        | 192,567                        | 71,519                             | 59.08%                              |
| TEACHERS RETIREMENT                       | 0                   | 0                              | 0                              | -                                  |                                     |
| DEBT SERVICE                              | 4,549,565           | 4,550,000                      | 4,600,000                      | 50,000                             | 1.10%                               |
| EXPENDITURES TOTALS                       | 56,789,266          | 56,772,735                     | 57,182,497                     | 409,762                            | 0.72%                               |