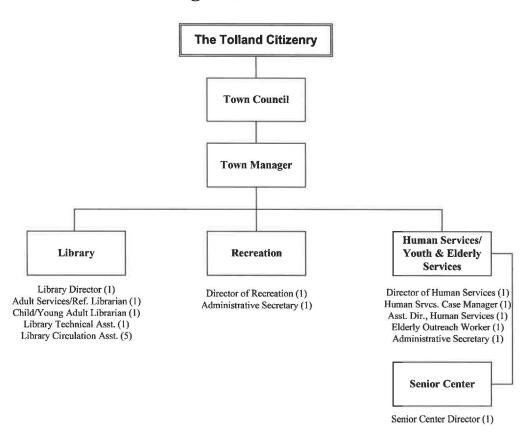

| <b>EXPENDIT</b> | TURES                          |     |
|-----------------|--------------------------------|-----|
| Overvi          | iew                            | 62  |
| Expend          | diture Summary Statements      | 63  |
| Compa           | arative Expenditures Charts    | 66  |
| Town            | Operating Budget               | 68  |
| Board           | of Education Operating Budget  | 72  |
| Debt S          | Service Budget                 | 73  |
| Capital         | ll Improvement Fund Budget     | 73  |
|                 | GOVERNMENT                     |     |
| Overvi          |                                | 74  |
|                 | ization Chart                  | 75  |
| 100-00          |                                | 76  |
| 110-00          | $\mathcal{E}$                  | 79  |
| 120-00          | 1                              | 82  |
| 130-00          |                                | 84  |
| 140-00          |                                | 89  |
| 140-10          |                                | 91  |
| 150-00          |                                | 93  |
| 160-00          | ę                              | 97  |
| 170-00          | Probate Services               | 101 |
|                 | G AND COMMUNITY DEVELOPMENT    |     |
| Overvi          |                                | 103 |
|                 | ization Chart                  | 104 |
| 200-00          |                                | 105 |
| 210-00          |                                | 108 |
| 230-00          | Public Health Services         | 109 |
| 240-00          | $\mathcal{E}$                  | 112 |
| 250-00          |                                | 115 |
| 260-00          | $\mathcal{E}$                  | 117 |
| 270-00          |                                | 120 |
| 280-00          | Agriculture Commission         | 123 |
| COMMUNI         | ITY SERVICES                   |     |
| Overvi          | iew                            | 125 |
|                 | ization Chart                  | 126 |
| 310-00          |                                | 127 |
| 320-00          | Human Services                 | 130 |
| 400-00          | O Library Services             | 134 |
| 500-00          | Recreation and Adult Education | 137 |