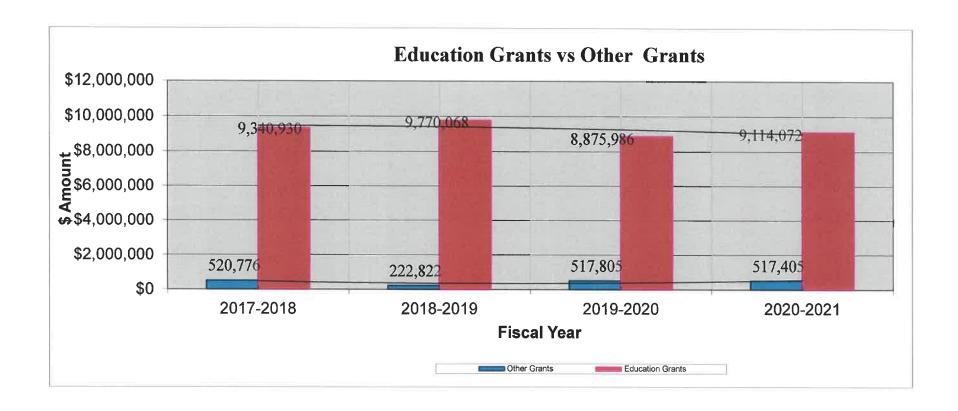

It would be unrealistic to expect over the next several fiscal years any substantial growth in state aid to lessen the burden on our local taxpayers who are already overburdened by reliance on property tax as the main source to fund municipal expenses. We are closely monitoring our current year revenue projections. It should be remembered that revenues have been budgeted at reduced amounts from previous years. Pequot funds were at \$34,843 in 2017-18, and next year they will be \$0. Conveyance tax was at \$197,854 in 2018-19, and next year is projected to be \$160,000. Education Cost Share (ECS) is being phased in each year over the next 8 years by an estimated \$330,000 per year. Many State grants have been eliminated and we always risk further reductions with the current instability we see from the Capital. Other operating revenue sources have minimal changes. We are fortunate that interest rates have risen as compared to previous years, but that also can be cyclical.

#### THREE YEAR REVENUE AND EXPENDITURE COMPARISON

|                                           | 2018-2019<br>Actual | 2019-2020<br>Adopted<br>Budget | 2020-2021<br>Adopted<br>Budget | \$ Change<br>2019/20 to<br>2020/21 | % Change<br>2019/20 to<br>2020/2021 |
|-------------------------------------------|---------------------|--------------------------------|--------------------------------|------------------------------------|-------------------------------------|
| PROPERTY TAXES                            | 45,048,508          | 46,306,504                     | 46,064,580                     | (241,924)                          | -0.52%                              |
| STATE & FEDERAL GRANTS                    | 222,822             | 517,805                        | 517,405                        | (400)                              | -0.08%                              |
| LICENSES, PERMITS & FEES                  | 322,380             | 258,500                        | 273,500                        | 15,000                             | 5.80%                               |
| CHARGES FOR CURRENT SERVICES              | 354,971             | 323,940                        | 332,940                        | 9,000                              | 2.78%                               |
| INVESTMENT INCOME/OTHER REVENUE           | 505,212             | 190,000                        | 265,000                        | 75,000                             | 39.47%                              |
| EDUCATION GRANTS                          | 9,770,068           | 8,875,986                      | 9,114,072                      | 238,086                            | 2.68%                               |
| CONTRIBUTION FROM FUND BALANCE            | 280,000             | 300,000                        | 500,000                        | 200,000                            | 66.67%                              |
| CONTRIBUTION FROM MUNICIPAL STABILIZATION |                     | 0                              | 115,000                        | 115,000                            | 100.00%                             |
| REVENUE TOTALS                            | 56,503,961          | 56,772,735                     | 57,182,497                     | 409,762                            | 0.72%                               |
|                                           |                     |                                |                                |                                    |                                     |
| TOTAL TOWN OPERATING                      | 11,661,838          | 12,126,082                     | 12,372,640                     | 246,558                            | 2.03%                               |
| BOARD OF EDUCATION OPERATING              | 39,950,833          | 39,975,605                     | 40,017,290                     | 41,685                             | 0.10%                               |
| CAPITAL IMPROVEMENTS                      | 627,030             | 121,048                        | 192,567                        | 71,519                             | 59.08%                              |
| TEACHERS RETIREMENT                       | 0                   | 0                              | 0                              | -                                  |                                     |
| DEBT SERVICE                              | 4,549,565           | 4,550,000                      | 4,600,000                      | 50,000                             | 1.10%                               |
| EXPENDITURES TOTALS                       | 56,789,266          | 56,772,735                     | 57,182,497                     | 409,762                            | 0.72%                               |