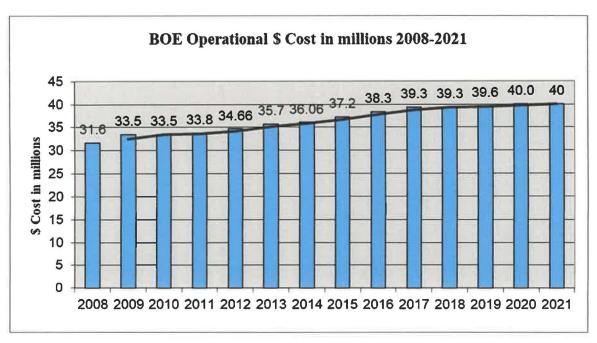

I believe what we have recommended for expenditures is necessary for the Town's overall operation, including capital improvements as well as money needed for debt services. In regard to the Board of Education budget, we have reduced the budget as adopted by the Board of Education of \$40,590,408 by \$573,118. The amount being forwarded to the Town Council for their consideration and deliberation is \$40,017,290. This figure was reached collaboratively with the Superintendent of Schools and maintains all of the services as presented in the original 1.54% budget ask.