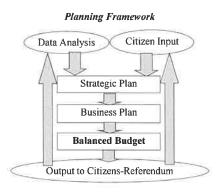

and Town Council approval.

#### Financial Planning Framework

#### **Balanced Budget**

The creation of a balanced budget is the result of many aspects during a laborious process. The Town of Tolland administration must act in compliance with Town charter requirements, which mandate that expenditures cannot exceed revenues called balanced budget. Also considered is the citizens' input from public participation at the Town Council meetings and the Budget Public Hearings. Data analysis on recent demographics, state and local economy is compiled to help shape a strategic economic plan. All information gathered results in a proposed budget presented to the public in the form of a referendum. When approved by majority vote, the Town is able to operate with a legally adopted, balanced budget.



#### **Long-Range Planning**

Every year the town looks at a budget as a multi-year document to determine if expenditures made today can be sustained in future years. The Town has embarked on an assertive long-term planning program. Specifically, it has been developed and will continue to be modified, the "Long-Term Fiscal Trend Analysis Report," which synthesizes several quantifiable variables into a document that forecasts long-term revenue and anticipated expenditures, which make up the Town budget. These variables include such indicators as: 1) Grand List growth, 2) intergovernmental revenue projections, 3) forecasts in both municipal and educational operating expenses. The drafting of this trend analysis has helped the Town Manager's Office immensely in developing affordability benc