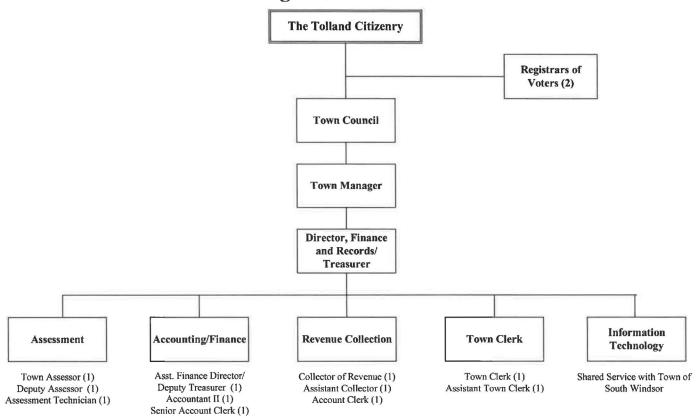

#### **TABLE OF CONTENTS**

| BUDGET MESSAGE                                                           | 9  |
|--------------------------------------------------------------------------|----|
| BUDGET SUMMARY                                                           |    |
| General Fund Budget Summary                                              | 17 |
| Three Year Revenue and Expenditure Comparison                            | 18 |
| Percentages of Total Revenues and Expenditures                           | 20 |
| CITIZENS' GUIDE TO THE BUDGET                                            |    |
| Introduction to the Budget Document                                      | 21 |
| Description and History of the Town                                      | 22 |
| Municipal Government                                                     | 22 |
| Public Schools                                                           | 24 |
| Town Organization Chart                                                  | 25 |
| Municipal Employees - Full-Time Equivalents                              | 26 |
| Board of Education Employees – Full-Time Equivalents                     | 27 |
| Local Economy                                                            | 28 |
| Major Initiatives                                                        | 29 |
| Budget Process and Budget Timelines                                      | 30 |
| Financial Planning Framework                                             | 32 |
| ♦ Balanced Budget                                                        | 32 |
| ♦ Long-Range Planning                                                    | 32 |
| ♦ Fiscal Trend Analysis of Future Town Budgets and Mill Impacts          | 33 |
| ♦ Goals & Objectives of Town Council 2020-2021                           | 35 |
| ♦ Financial Policies                                                     | 37 |
| Fund Balance                                                             | 39 |
| Fund Structure, Basis of Accounting & Measurement Focus                  | 40 |
| Description of Funds                                                     | 43 |
| REVENUES                                                                 |    |
| Overview                                                                 | 45 |
| Revenue Summary Statements                                               | 46 |
| Projected Decreases/Increases for 2020/2021 from Non-Tax Revenue Sources | 49 |
| Overview of Total Revenues                                               | 50 |
| Trends in General Fund Revenue Sources                                   | 52 |
| Assessments and Property Taxes                                           | 53 |
| Intergovernmental – State and Federal Grants                             | 57 |
| Other Sources                                                            | 59 |
| Revenue Descriptions                                                     | 60 |

| <b>EXPENDIT</b> | TURES                          |     |
|-----------------|--------------------------------|-----|
| Overvi          | iew                            | 62  |
| Expend          | diture Summary Statements      | 63  |
| Compa           | arative Expenditures Charts    | 66  |
| Town            | Operating Budget               | 68  |
| Board           | of Education Operating Budget  | 72  |
| Debt S          | Service Budget                 | 73  |
| Capital         | ll Improvement Fund Budget     | 73  |
|                 | GOVERNMENT                     |     |
| Overvi          |                                | 74  |
|                 | ization Chart                  | 75  |
| 100-00          |                                | 76  |
| 110-00          | $\mathcal{E}$                  | 79  |
| 120-00          | 1                              | 82  |
| 130-00          |                                | 84  |
| 140-00          |                                | 89  |
| 140-10          |                                | 91  |
| 150-00          |                                | 93  |
| 160-00          | ę                              | 97  |
| 170-00          | Probate Services               | 101 |
|                 | G AND COMMUNITY DEVELOPMENT    |     |
| Overvi          |                                | 103 |
|                 | ization Chart                  | 104 |
| 200-00          |                                | 105 |
| 210-00          |                                | 108 |
| 230-00          | Public Health Services         | 109 |
| 240-00          | $\mathcal{E}$                  | 112 |
| 250-00          |                                | 115 |
| 260-00          | $\mathcal{E}$                  | 117 |
| 270-00          |                                | 120 |
| 280-00          | Agriculture Commission         | 123 |
| COMMUNI         | ITY SERVICES                   |     |
| Overvi          | iew                            | 125 |
|                 | ization Chart                  | 126 |
| 310-00          |                                | 127 |
| 320-00          | Human Services                 | 130 |
| 400-00          | O Library Services             | 134 |
| 500-00          | Recreation and Adult Education | 137 |

| <b>PUBLIC WO</b> | ORKS                              |     |
|------------------|-----------------------------------|-----|
| Overvie          | ·W                                | 140 |
| Organiz          | ration Chart                      | 141 |
| 600-00           | Engineering Services              | 142 |
| 610-00           | Parks and Facilities              | 145 |
| 630-67           | Refuse and Recycling Services     | 162 |
| 640-00           | Sewage Disposal                   | 164 |
| 650-00           | Streets & Roads                   | 167 |
| 650-79           | Street Lights & Traffic Control   | 174 |
| PUBLIC SAF       | FETY                              |     |
| Overvie          | ew .                              | 176 |
| Organiz          | ration Chart                      | 177 |
| 700-00           | Water Supply                      | 179 |
| 710-00           | Ambulance                         | 181 |
| 720-00           | Animal Control                    | 185 |
| 730-00           | Emergency Preparedness            | 188 |
| 740-00           | Fire Prevention                   | 190 |
| 750-00           | Fire Suppression                  | 193 |
| 755-00           | Community Emergency Response Team | 197 |
| 760-00           | Law Enforcement                   | 199 |
| FINANCE &        | RECORDS                           |     |
| Overvie          | ew .                              | 202 |
| Organiz          | ration Chart                      | 203 |
| 810-00           | Accounting Services               | 204 |
| 820-00           | Assessment Services               | 207 |
| 830-00           | Board of Assessment Appeals       | 210 |
| 850-00           | Independent Audit                 | 212 |
| 860-00           | Registrars of Voters              | 214 |
| 870-00           | Revenue Services                  | 216 |
| 880-00           | Town Clerk                        | 219 |
| 890-00           | Contingency                       | 222 |
| BOARD OF I       | EDUCATION                         |     |
| Overvie          |                                   | 224 |
| 900-00           | Board of Education                | 225 |

| DEBT SERVICE                                                                    |     |
|---------------------------------------------------------------------------------|-----|
| Overview                                                                        | 228 |
| 840-00 Debt Service                                                             | 229 |
| Principal and Interest Schedule                                                 | 230 |
| Debt Management Plan                                                            | 232 |
| Summary of Debt Management Policy                                               | 233 |
| Statutory Debt Limitation                                                       | 234 |
| Proposed Debt Issuance Plan                                                     | 235 |
| Comparative Chart of Debt Service Levels                                        | 237 |
| Financial Indicators                                                            | 238 |
| CAPITAL IMPROVEMENTS                                                            |     |
| Overview                                                                        | 240 |
| 910-00 Capital Improvements                                                     | 241 |
| Purpose of Capital Improvements                                                 | 242 |
| Capital Improvement Program Strategy/Guidelines                                 | 242 |
| Capital Planning Guidelines                                                     | 243 |
| Capital Financing Guidelines                                                    | 245 |
| Funding Sources                                                                 | 246 |
| Comparative Revenues and Expenditures and 2019/2020 & 2020/2021 Charts          | 249 |
| Operating Costs Associated with Future Capital Budget                           | 250 |
| Equipment Aging Schedule for Units Assigned to Parks & Facilities               | 251 |
| Equipment Aging Schedule for Units Assigned to Highway Garage                   | 252 |
| BOE Capital Project Plan                                                        | 253 |
| Five-Year Capital Improvement Plan for Fiscal Years 2020-2021 through 2024-2025 | 255 |
| FY 2020-2021 Capital Improvement Program                                        | 258 |
| Administration                                                                  | 260 |
| Board of Education                                                              | 261 |
| Capital Equipment                                                               | 262 |
| Fire and Ambulance                                                              | 263 |
| Parks and Recreation                                                            | 264 |
| Public Facilities                                                               | 265 |
| Tree Trimming                                                                   | 266 |
| Streets and Roads                                                               | 267 |
| FY 2021-2022 Capital Improvement Program                                        | 269 |
| FY 2022-2023 Capital Improvement Program                                        | 280 |
| FY 2023-2024 Capital Improvement Program                                        | 291 |
| FY 2024-2025 Capital Improvement Program                                        | 302 |