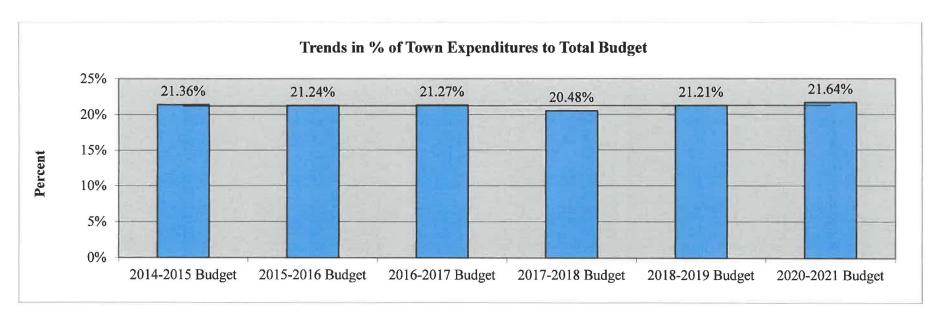

|            |                |                     |
| 54.154.839 | 56,789,266 | 56,772,735 | 56,304,173 | OR SHIELD | FY 2020-2021 EXPENDITURE TOTALS                    | 58,029,244 | 57,167,497 | 57,182,497     | 409,7               |

The chart below represents Tolland's four major expenditure components of the budget.



The graph below represents current budget increases by major expenditure categories.



The chart below illustrates the appropriations made to each of these areas throughout the past six years.



**Town Operating budget** is proposed in the amount of \$12,372,640. This is an increase of \$246,558 or 2.03% from the adopted budget for the 2019-2020 fiscal year. The following chart depicts spending distribution in the municipal operating portion of budget.







- General Government budget increased overall by \$140,827 or 4.73%. Wages increased by \$7,443. The remaining increases are mainly associated with the costs of annual wage increases. Employee Benefits increased by \$126,553. This is due to increasing costs in health insurance, FICA and Medicare, and Pension obligations. However, we offset some of the increase in pension costs with the use of \$20,000 in pension funds forfeited by employees who left employment and were not entitled to the Town contribution. The costs for service contracts decreased by \$4,123, mainly due to savings achieved by changing print management contracts. Information Technology increased by \$25,469. A majority of this increase is due to the need to replace a server for \$25,000. Town wide insurance decreased b