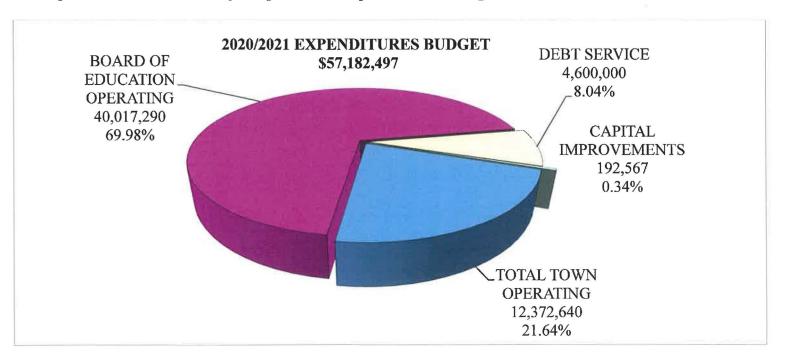

The budget which has been approved retains basic services, both in the Town as well as the Board of Education, and provides for an increase in overall expenditures of 0.72%, with Town operation expenses increasing by 2.03% or \$246,558, the Board of Education increasing by 0.10% or \$41,685, Capital Improvements increased by \$71,519, and Debt Service increased by \$50,000. The mill rate will remain unchanged at 36.05 mills. The use of Fund Balance is budgeted at \$500,000 and an additional \$115,000 of revenue from the tax stabilization fund.

# **BUDGET SUMMARY**

|               |               | TOWN OF TOLLAND GENERAL FUND BUDGET SUMMARY                         |               |         |
|---------------|---------------|---------------------------------------------------------------------|---------------|---------|
| 2018-2019     | 2019-2020     | GENERAL FOND BODGET SUMMERCE                                        | 2020-2021     | PERCENT |
| Adopted       | Adopted       |                                                                     | Adopted       | CHANGE  |
| Budget        | Budget        | BUDGET                                                              | Budget        | FROM    |
| Dauget        | Daaget        | APPROPRIATIONS:                                                     | Duage.        | PRIOR   |
|               |               |                                                                     |               | BUDGET  |
| 2,937,288     | 2,979,678     | General Government                                                  | 3,120,505     |         |
| 415,570       | 437,295       | Planning and Community Development                                  | 444,028       |         |
| 918,468       | 934,157       | Community Services                                                  | 971,425       |         |
| 4,410,043     | 4,494,404     | Public Works and Environmental Maintenance                          | 4,552,430     |         |
| 2,139,104     | 2,128,204     | Public Safety Services                                              | 2,119,318     |         |
| 1,095,711     | 1,152,344     | Finance and Records                                                 | 1,164,934     |         |
| 11,916,184    | 12,126,082    | TOTAL TOWN GOVERNMENT                                               | 12,372,640    | 2.03%   |
|               |               |                                                                     |               |         |
| 39,642,607    | 39,975,605    | Board of Education Operations                                       | 40,017,290    |         |
| 39,642,607    | 39,975,605    | TOTAL BOARD OF EDUCATION                                            | 40,017,290    | 0.10%   |
| 51,558,791    | 52,101,687    | TOTAL OPERATING TOWN AND BOARD OF EDUCATION                         | 52,389,930    | 0.55%   |
| 4,550,000     | 4,550,000     | Debt Service                                                        | 4,600,000     | 1.10%   |
|               |               | Teachers Retirement                                                 | 0             |         |
| 61,906        | 121,048       | General Fund Contribution for Capital Improvements                  | 192,567       | 59.08%  |
| 4,611,906     | 4,671,048     | TOTAL CAPITAL IMPROVEMENTS AND DEBT SERVICE                         | 4,792,567     |         |
| 56,170,697    | 56,772,735    | TOTAL TOWN APPROPRIATIONS                                           | 57,182,497    | 0.72%   |
|               |               | LESS:                                                               |               |         |
| 11,141,196    | 10,603,705    | Estimated Revenues from Non-Tax Sources                             | 10,977,894    |         |
| 11,141,190    | 10,003,703    |                                                                     | 10,577,054    |         |
|               |               | LESS:                                                               | 615,000       |         |
| 690,000       | 300,000       | General Fund Balance Applied                                        | 615,000       |         |
| 44,339,501    | 45,869,030    | AMOUNT TO BE RAISED BY CURRENT TAXES                                | 45,589,603    |         |
| 56,170,697    | 56,772,735    | TOTAL TOWN REVENUES                                                 | 57,182,497    | 0.72%   |
| 1,278,985,708 | 1,282,255,811 | NET GRAND LIST REAL ESTATE, MOTOR VEHICLE AND PERSONAL PROPERTY     | 1,276,614,985 |         |
| 7,300,000     | 6,500,000     | LESS: Senior Tax Relief Program                                     | 6,400,000     |         |
| 8,546,424     | 5,031,020     | LESS: Corrections, and Assessment Appeals                           | 7,759,680     |         |
| 500,000       | 700,000       | PLUS: New Construction                                              | 500,000       |         |
| 16,000,000    | 16,800,000    | PLUS: Motor Vehicle Supplement                                      | 15,500,000    |         |
| 10,000,000    | 3,000,000     | LESS: Crumbling Foundation Reductions                               | 1,059,915     |         |
| 1,279,639,284 | 1,285,224,791 | NET TAXABLE GRAND LIST                                              | 1,277,395,390 |         |
| 1,266,842,891 | 1,272,372,543 | NET TAXABLE GRAND LIST  NET ADJUSTED COLLECTIBLE GRAND LIST @ 99.0% | 1,264,621,436 |         |
| 35.00         | 36.05         | MILL RATE                                                           | 36.05         | 0.00%   |
| -5.00         | 20.00         | ATACAMEN ATERIA AND AND                                             | 50.05         | 0.0071  |