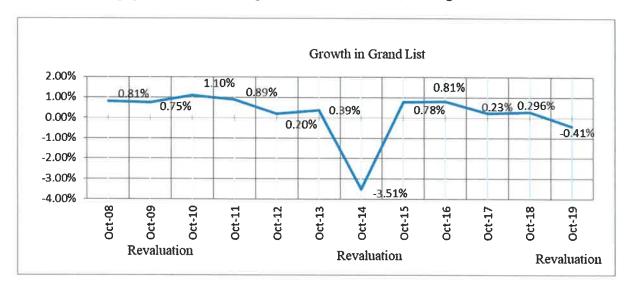

After a trend review by our Health Insurance Consultants, along with our internal review, we have budgeted a 10.45% increase in health costs in FY 2020-21.

Our Grand List decreased by \$5,258,726, due primarily to the town-wide property revaluation process, which represents a 0.41% decrease in Tolland's taxable property value. The loss in taxes after adjustments for new construction, motor vehicle supplement, and elderly exemptions result in a loss of \$189,577 based on the FY19-20 mill rate of 36.05.