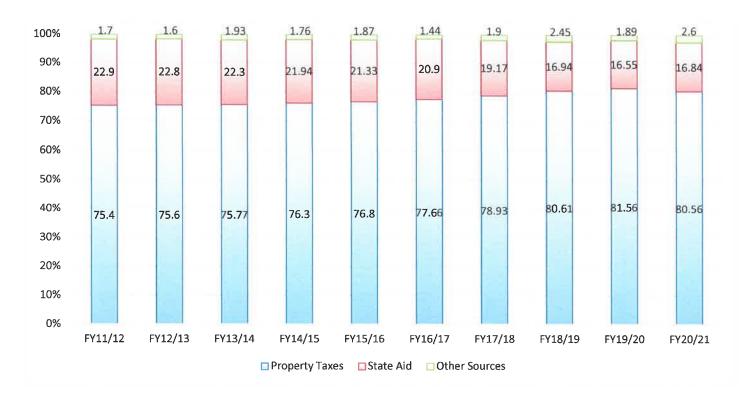

S funds over the previous year adopted budget. This revenue is discussed in more detail later on in this document. Please refer to the detail under "Intergovernmental State and Federal Grants". The State has a phase in ECS reduction funding plan that will impact the Town over the next several years with anticipated reductions of over \$300,000 each year.
- Contribution from Fund Balance is used with discretion and in keeping with financial policies that recommend a level of 10% or more. In fiscal year 2020/2021, use of Fund Balance is projected at \$600,000 to offset other one time expenditures included within the budget, but still keeping fund balance within the 10% benchmark. This amount reflects the same amount that was estimated for FY 19-20.

# TRENDS IN GENERAL FUND REVENUE SOURCES



The above table illustrates the percentages of the budget funded by various revenue sources over ten years. The most striking feature of the breakdown of revenue is the extent to which the Town budget is dependent on just two sources: local property taxes and State and Federal Aid. Most grants are formula driven and therefore are affected not only by total state-wide funding levels, but also by numerous variables such as the Town's population, the Town's Grand List relative to other towns, income levels relative to other towns, student enrollment figures, and various demographic characteristics. Other sources, which are comprised of licenses, permits, charges for current services, interest income and miscellaneous income, have varied over the last five years due to changes in the housing