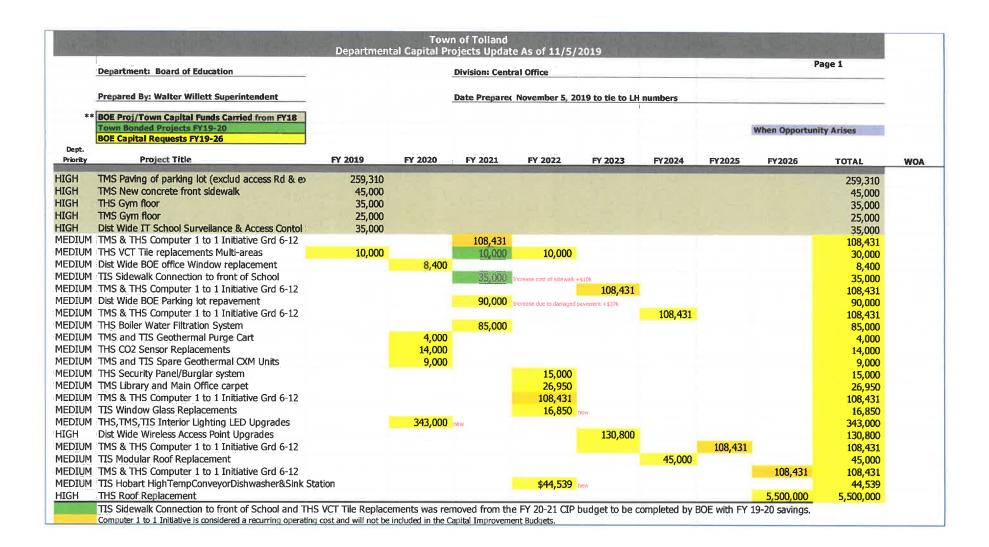

#### Program Objectives and Goals FY 2021:

- Continue to update various Human Resource policies as needed
- As necessary, recruit and fill various vacant staff positions
- Implement personnel changes consistent with proposed FY2021 budget