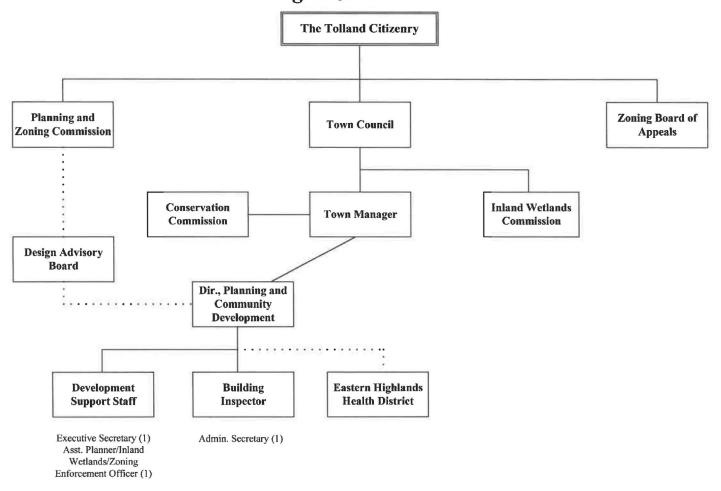

| <b>EXPENDIT</b> | TURES                          |     |
|-----------------|--------------------------------|-----|
| Overvi          | iew                            | 62  |
| Expend          | diture Summary Statements      | 63  |
| Compa           | arative Expenditures Charts    | 66  |
| Town            | Operating Budget               | 68  |
| Board           | of Education Operating Budget  | 72  |
| Debt S          | Service Budget                 | 73  |
| Capital         | ll Improvement Fund Budget     | 73  |
|                 | GOVERNMENT                     |     |
| Overvi          |                                | 74  |
|                 | ization Chart                  | 75  |
| 100-00          |                                | 76  |
| 110-00          | $\mathcal{E}$                  | 79  |
| 120-00          | 1                              | 82  |
| 130-00          |                                | 84  |
| 140-00          |                                | 89  |
| 140-10          |                                | 91  |
| 150-00          |                                | 93  |
| 160-00          | ę                              | 97  |
| 170-00          | Probate Services               | 101 |
|                 | G AND COMMUNITY DEVELOPMENT    |     |
| Overvi          |                                | 103 |
|                 | ization Chart                  | 104 |
| 200-00          |                                | 105 |
| 210-00          |                                | 108 |
| 230-00          | Public Health Services         | 109 |
| 240-00          | $\mathcal{E}$                  | 112 |
| 250-00          |                                | 115 |
| 260-00          | $\mathcal{E}$                  | 117 |
| 270-00          |                                | 120 |
| 280-00          | Agriculture Commission         | 123 |
| COMMUNI         | ITY SERVICES                   |     |
| Overvi          | iew                            | 125 |
|                 | ization Chart                  | 126 |
| 310-00          |                                | 127 |
| 320-00          | Human Services                 | 130 |
| 400-00          | O Library Services             | 134 |
| 500-00          | Recreation and Adult Education | 137 |