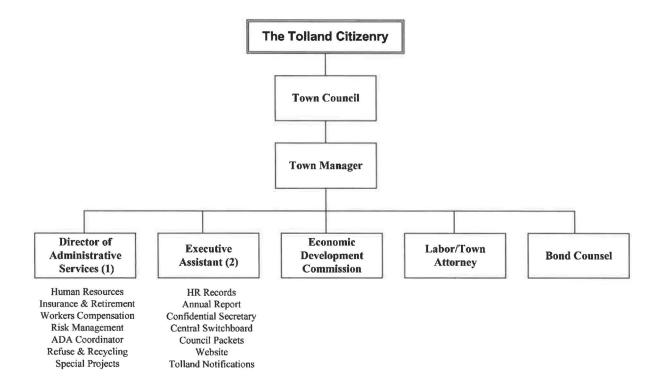

#### **TABLE OF CONTENTS**

| BUDGET MESSAGE                                                           | 9  |
|--------------------------------------------------------------------------|----|
| BUDGET SUMMARY                                                           |    |
| General Fund Budget Summary                                              | 17 |
| Three Year Revenue and Expenditure Comparison                            | 18 |
| Percentages of Total Revenues and Expenditures                           | 20 |
| CITIZENS' GUIDE TO THE BUDGET                                            |    |
| Introduction to the Budget Document                                      | 21 |
| Description and History of the Town                                      | 22 |
| Municipal Government                                                     | 22 |
| Public Schools                                                           | 24 |
| Town Organization Chart                                                  | 25 |
| Municipal Employees - Full-Time Equivalents                              | 26 |
| Board of Education Employees – Full-Time Equivalents                     | 27 |
| Local Economy                                                            | 28 |
| Major Initiatives                                                        | 29 |
| Budget Process and Budget Timelines                                      | 30 |
| Financial Planning Framework                                             | 32 |
| ♦ Balanced Budget                                                        | 32 |
| ♦ Long-Range Planning                                                    | 32 |
| ♦ Fiscal Trend Analysis of Future Town Budgets and Mill Impacts          | 33 |
| ♦ Goals & Objectives of Town Council 2020-2021                           | 35 |
| ♦ Financial Policies                                                     | 37 |
| Fund Balance                                                             | 39 |
| Fund Structure, Basis of Accounting & Measurement Focus                  | 40 |
| Description of Funds                                                     | 43 |
| REVENUES                                                                 |    |
| Overview                                                                 | 45 |
| Revenue Summary Statements                                               | 46 |
| Projected Decreases/Increases for 2020/2021 from Non-Tax Revenue Sources | 49 |
| Overview of Total Revenues                                               | 50 |
| Trends in General Fund Revenue Sources                                   | 52 |
| Assessments and Property Taxes                                           | 53 |
| Intergovernmental – State and Federal Grants                             | 57 |
| Other Sources                                                            | 59 |
| Revenue Descriptions                                                     | 60 |

| <b>EXPENDIT</b> | TURES                          |     |
|-----------------|--------------------------------|-----|
| Overvi          | iew                            | 62  |
| Expend          | diture Summary Statements      | 63  |
| Compa           | arative Expenditures Charts    | 66  |
| Town            | Operating Budget               | 68  |
| Board           | of Education Operating Budget  | 72  |
| Debt S          | Service Budget                 | 73  |
| Capital         | ll Improvement Fund Budget     | 73  |
|                 | GOVERNMENT                     |     |
| Overvi          |                                | 74  |
|                 | ization Chart                  | 75  |
| 100-00          |                                | 76  |
| 110-00          | $\mathcal{E}$                  | 79  |
| 120-00          | 1                              | 82  |
| 130-00          |                                | 84  |
| 140-00          |                                | 89  |
| 140-10          |                                | 91  |
| 150-00          |                                | 93  |
| 160-00          | ę                              | 97  |
| 170-00          | Probate Services               | 101 |
|                 | G AND COMMUNITY DEVELOPMENT    |     |
| Overvi          |                                | 103 |
|                 | ization Chart                  | 104 |
| 200-00          |                                | 105 |
| 210-00          |                                | 108 |
| 230-00          | Public Health Services         | 109 |
| 240-00          | $\mathcal{E}$                  | 112 |
| 250-00          |                                | 115 |
| 260-00          | $\mathcal{E}$                  | 117 |
| 270-00          |                                | 120 |
| 280-00          | Agriculture Commission         | 123 |
| COMMUNI         | ITY SERVICES                   |     |
| Overvi          | iew                            | 125 |
|                 | ization Chart                  | 126 |
| 310-00          |                                | 127 |
| 320-00          | Human Services                 | 130 |
| 400-00          | O Library Services             | 134 |
| 500-00          | Recreation and Adult Education | 137 |