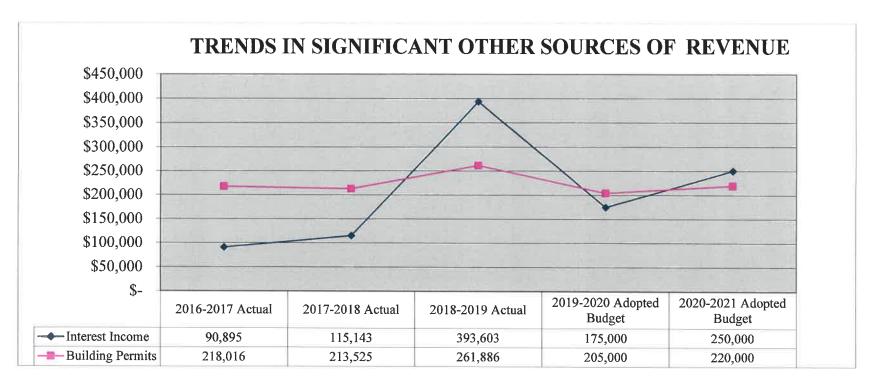

It would be unrealistic to expect over the next several fiscal years any substantial growth in state aid to lessen the burden on our local taxpayers who are already overburdened by reliance on property tax as the main source to fund municipal expenses. We are closely monitoring our current year revenue projections. It should be remembered that revenues have been budgeted at reduced amounts from previous years. Pequot funds were at \$34,843 in 2017-18, and next year they will be \$0. Conveyance tax was at \$197,854 in 2018-19, and next year is projected to be \$160,000. Education Cost Share (ECS) is being phased in each year over the next 8 years by an estimated \$330,000 per year. Many State grants have been eliminated and we always risk further reductions with the current instability we see from the Capital. Other operating revenue sources have minimal changes. We are fortunate that interest rates have risen as compared to previous years, but that also can be cyclical.