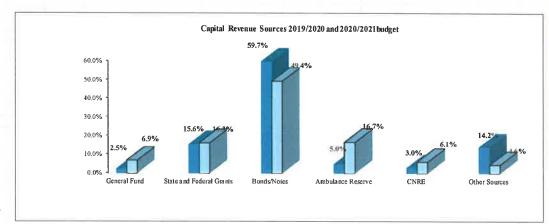

# **Budget Change Commentary:**

The budget is remaining flat from the prior fiscal year.

| Performance Data | Actual 2016-2017 | Actual 2017-2018 | Actual<br>2018-2019 | Estimated 2019-2020 | Anticipated 2020-2021 |
|------------------|------------------|------------------|---------------------|---------------------|-----------------------|
| Meetings Held    | 7                | 9                | 8                   | 12                  | 10                    |