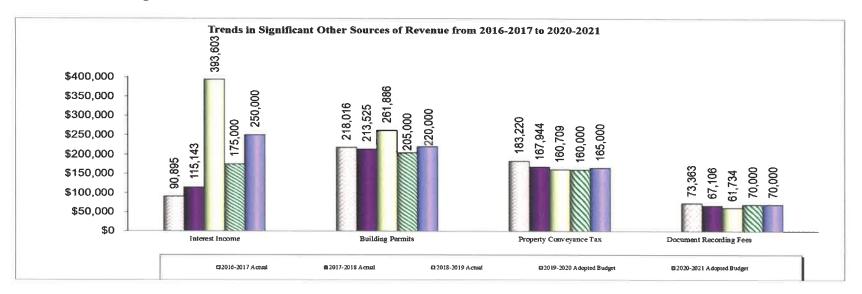

It would be unrealistic to expect over the next several fiscal years any substantial growth in state aid to lessen the burden on our local taxpayers who are already overburdened by reliance on property tax as the main source to fund municipal expenses. We are closely monitoring our current year revenue projections. It should be remembered that revenues have been budgeted at reduced amounts from previous years. Pequot funds were at \$34,843 in 2017-18, and next year they will be \$0. Conveyance tax was at \$197,854 in 2018-19, and next year is projected to be \$160,000. Education Cost Share (ECS) is being phased in each year over the next 8 years by an estimated \$330,000 per year. Many State grants have been eliminated and we always risk further reductions with the current instability we see from the Capital. Other operating revenue sources have minimal changes. We are fortunate that interest rates have risen as compared to previous years, but that also can be cyclical.