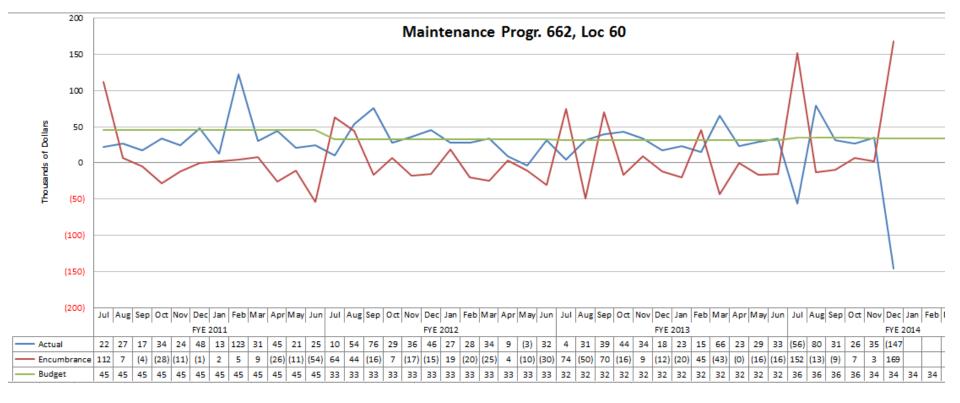

#### What is the 147k credit in Dec 2014?

Account 01002620735606621MAIN OFF Equip - Non-Instr Replacement, December credit (171,027) (status: Asked Bill 2/4/14)

| Tolland | Mark M |
|---------|--------|
| Public  | No.    |
| Schools | 1      |